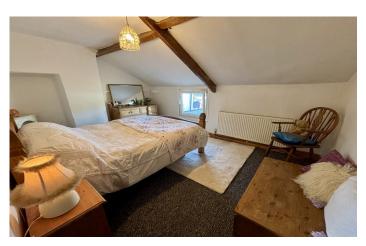

#### **First Floor Landing**

**Bedroom One** 2.96m x 4.01m – maximum measurements with restricted head height Double glazed 'twist and tilt' window to the rear, radiator and exposed wooden beams.

**Bedroom Two** 3.31m x 3.13m – maximum measurements Double glazed window to the front, built-in wardrobe and radiator.