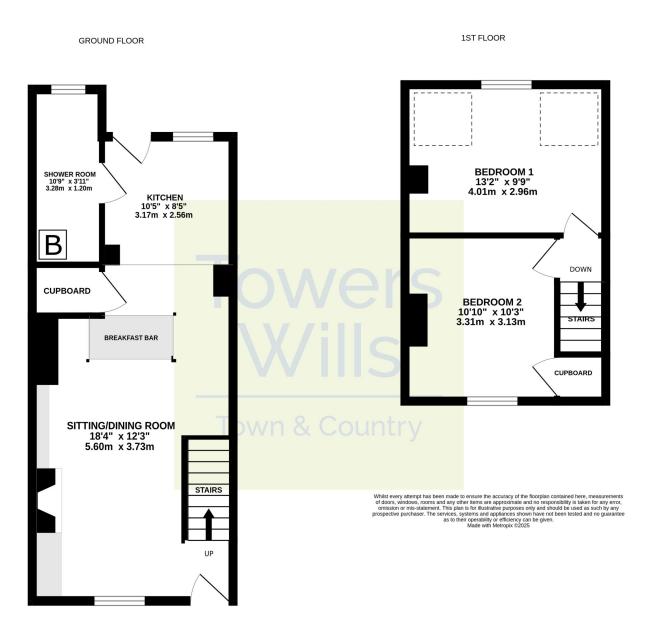

### Floor Plan

Please Note No tests have been undertaken of any of the services and any intending purchasers should satisfy themselves in this regard. Towers Wills Ltd for themselves and for the vendor of this property whose agents they are, give notice that, (i) these particulars do not constitute any part of an offer or contract, (ii) all statements contained within these particulars are made without responsibility on the part of Towers Wills or the vendor, (iii) whilst made in good faith, none of the statements contained within these particulars are to be relied upon as a statement of representation or fact, (iv) any intending purchaser must satisfy him/herself by inspection or otherwise as to the correctness of each of the statements contained within these particulars, (v) the vendor does not make or give either Towers Wills or any person in their employment any authority to make or give representation or warranty whatsoever in relation to this property.

#### Sitting Area 5.60m x 3.73m

Double glazed door to the front, double glazed window to the front, open fireplace, radiator, exposed wooden beams, stairs leading to the first floor and breakfast bar dividing the sitting area and kitchen area.

#### Kitchen Area 3.17m x 2.56m

Comprising of a range of wall, base and drawer units, work surfacing with one bowl sink drainer, double glazed window to the rear, stable door leading to the rear, space for under counter fridge, space for under counter freezer, space for electric cooker, built-in cupboard and built-in wine rack.

#### Shower Room 3.28m x 1.20m

Comprising shower cubicle with electric shower, wash hand basin, w.c, plumbing for washing machine, gas boiler, tiled floor, radiator, extractor fan and double glazed window to the rear.

#### **First Floor Landing**

**Bedroom One** 2.96m x 4.01m – maximum measurements with restricted head height Double glazed 'twist and tilt' window to the rear, radiator and exposed wooden beams.

**Bedroom Two** 3.31m x 3.13m – maximum measurements Double glazed window to the front, built-in wardrobe and radiator.