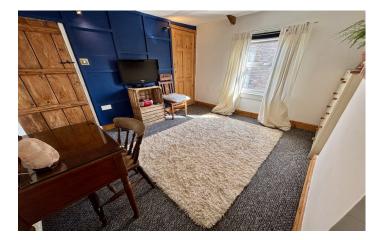

#### Sitting Area 5.60m x 3.73m

Double glazed door to the front, double glazed window to the front, open fireplace, radiator, exposed wooden beams, stairs leading to the first floor and breakfast bar dividing the sitting area and kitchen area.

#### **First Floor Landing**

**Bedroom One** 2.96m x 4.01m – maximum measurements with restricted head height Double glazed 'twist and tilt' window to the rear, radiator and exposed wooden beams.

**Bedroom Two** 3.31m x 3.13m – maximum measurements Double glazed window to the front, built-in wardrobe and radiator.