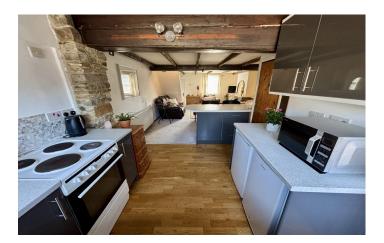

#### Kitchen Area 3.17m x 2.56m

Comprising of a range of wall, base and drawer units, work surfacing with one bowl sink drainer, double glazed window to the rear, stable door leading to the rear, space for under counter fridge, space for under counter freezer, space for electric cooker, built-in cupboard and built-in wine rack.