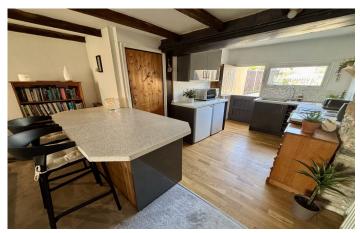

#### Kitchen Area 3.17m x 2.56m

Comprising of a range of wall, base and drawer units, work surfacing with one bowl sink drainer, double glazed window to the rear, stable door leading to the rear, space for under counter fridge, space for under counter freezer, space for electric cooker, built-in cupboard and built-in wine rack.