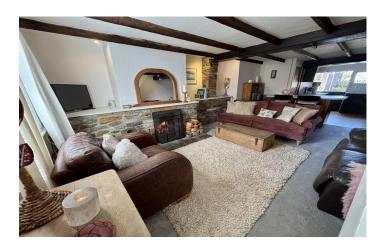

#### Sitting Area 5.60m x 3.73m

Double glazed door to the front, double glazed window to the front, open fireplace, radiator, exposed wooden beams, stairs leading to the first floor and breakfast bar dividing the sitting area and kitchen area.