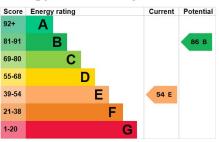

actor fan and double glazed window to the rear.

#### **First Floor Landing**

**Bedroom One** 2.96m x 4.01m – maximum measurements with restricted head height Double glazed 'twist and tilt' window to the rear, radiator and exposed wooden beams.

**Bedroom Two** 3.31m x 3.13m – maximum measurements Double glazed window to the front, built-in wardrobe and radiator.

**Rear Garden** The rear garden is largely laid to gravel with planted beds, patio seating area and outside tap.

## **Key Features**

- Terrace Cottage
- Sought-after Village
  Location
- Two Double Bedrooms
- Rear Garden
- On Street Parking
- NO ONWARD CHAIN

### **Contact Us**

Towers Wills Estate Agents - Yeovil 114, Hendford Hill Yeovil Somerset BA202RF T: 01935 577032 E: info@towerswills.co.uk

#### **Energy Efficiency**



















### Floor Plan



Please Note No tests have been undertaken of any of the services and any intending purchasers should satisfy themselves in this regard. Towers Wills Ltd for themselves and for the vendor of this property whose agents they are, give notice that, (i) these particulars do not constitute any part of an offer or contract, (ii) all statements contained within these particulars are made without responsibility on the part of Towers Wills or the vendor, (iii) whilst made in good faith, none of the statements contained within these particulars are to be relied upon as a statement of representation or fact, (iv) any intending purchaser must satisfy him/herself by inspection or otherwise as to the correctness of each of the statements contained within these particul