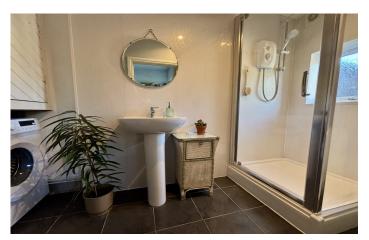

#### Shower Room 3.28m x 1.20m

Comprising shower cubicle with electric shower, wash hand basin, w.c, plumbing for washing machine, gas boiler, tiled floor, radiator, extractor fan and double glazed window to the rear.