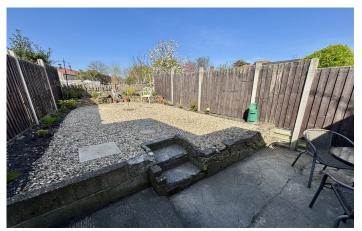

**Rear Garden** The rear garden is largely laid to gravel with planted beds, patio seating area and outside tap.