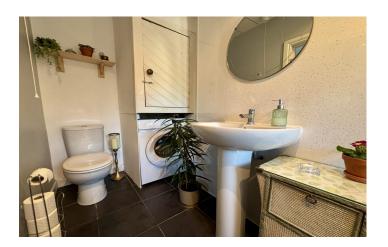

#### Shower Room 3.28m x 1.20m

Comprising shower cubicle with electric shower, wash hand basin, w.c, plumbing for washing machine, gas boiler, tiled floor, radiator, extractor fan and double glazed window to the rear.