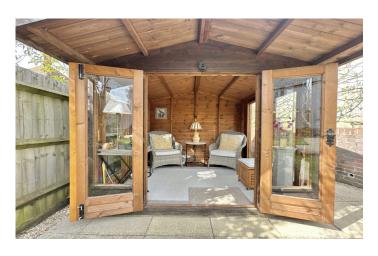

# **Outside**

To the rear of the property is a glorious, landscaped garden with areas laid to lawn, planted shrub borders and being stocked with a variety of mature plants, trees and shrubs, summer house offering a private retreat with pleasant outlook onto the rear garden, further planting area to the rear of summerhouse and a patio area; perfect for alfresco dining with two awnings over.