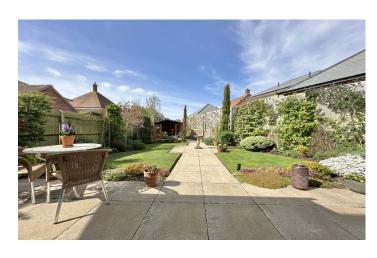

# **Outside**

To the rear of the property is a glorious, landscaped garden with areas laid to lawn, planted shrub borders and being stocked with a variety of mature plants, trees and shrubs, summer house offering a private retreat with pleasant outlook onto the rear garden, further planting area to the rear of summerhouse and a patio area; perfect for alfresco dining with two awnings over.