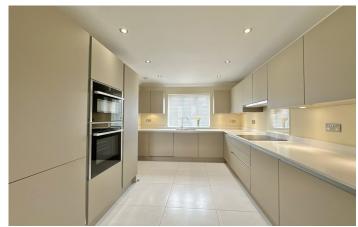

# Kitchen/Diner

The heart of the home is this impressive kitchen/diner; perfect for entertaining with family and friends. A thoughtfully designed with contemporary range of wall, base and drawer units, granite work surfacing with stainless steel sink and mixer tap, integrated double electric oven, integrated induction hob with cookerhood over, integrated dishwasher, integrated fridge/freezer, under cupboard lighting, tiled floor and being open plan to the dining area.