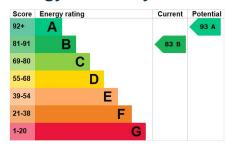

, LED lit vanity mirror, heated towel rail, tiling, window to the rear and extractor fan.

#### **Bedroom Two**

Double glazed window to the front and radiator.

## **Bedroom Three**

Double glazed window to the rear and radiator.

## **Bathroom**

A luxurious modern suite comprising of bath with shower over, wash hand basin with vanity unit under, w.c, heated towel rail, fully tiled, LED lit vanity mirror, extractor fan and window to the side.

# **Key Features**

- Desirable
   Brimsmore Estate
- Detached
- High Specification
   Throughout
- Three Bedrooms
- Master En-suite
- Driveway & Garage
- Landscaped Rear Garden

# **Contact Us**

Towers Wills Estate Agents - Yeovil

114, Hendford Hill

Yeovil

Somerset

BA202RF

T: 01935 577032

E: info@towerswills.co.uk

# **Energy Efficiency**



# **Outside**

To the rear of the property is a glorious, landscaped garden with areas laid to lawn, planted shrub borders and being stocked with a variety of mature plants, trees and shrubs, summer house offering a private retreat with pleasant outlook onto the rear garden, further planting area to the rear of summerhouse and a patio area; perfect for alfresco dining with two awnings over.

To the side of the property is a further area of garden being laid to patio, providing an additional shaded area for summer entertaining and gates to both the front and rear and personal door to the garage.

# Garage

With 'up and over' door, power and light.

# **Driveway**

To the front of the property is an area laid to block paved drive, providing off road parking.

















# Floor Plan