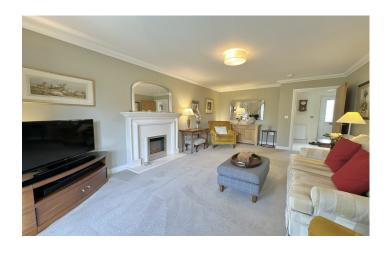

# **Living Room**

A stylish living room; perfect for relaxing, with double glazed doors opening to the rear garden, radiator and electric fireplace with surround.