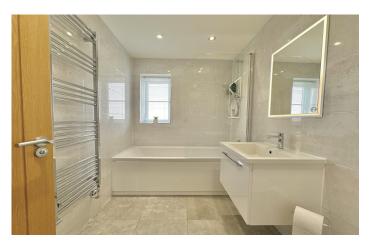

# **En-suite**

A luxurious modern suite comprising of double shower cubicle, wash hand basin with vanity unit under, w.c, LED lit vanity mirror, heated towel rail, tiling, window to the rear and extractor fan.

## **Bathroom**

A luxurious modern suite comprising of bath with shower over, wash hand basin with vanity unit under, w.c, heated towel rail, fully tiled, LED lit vanity mirror, extractor fan and window to the side.