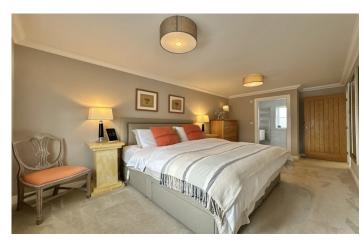

## **Bedroom One**

A generous master bedroom with double glazed window to the front, walkin wardrobe with window, radiator and door to en-suite.