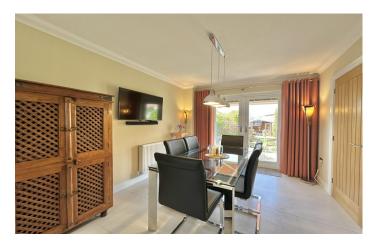

# Kitchen/Diner

The heart of the home is this impressive kitchen/diner; perfect for entertaining with family and friends. A thoughtfully designed with contemporary range of wall, base and drawer units, granite work surfacing with stainless steel sink and mixer tap, integrated double electric oven, integrated induction hob with cookerhood over, integrated dishwasher, integrated fridge/freezer, under cupboard lighting, tiled floor and being open plan to the dining area.

# **Dining Area**

With ample room for table and chairs, radiator, patio doors to the rear garden and door to utility room.