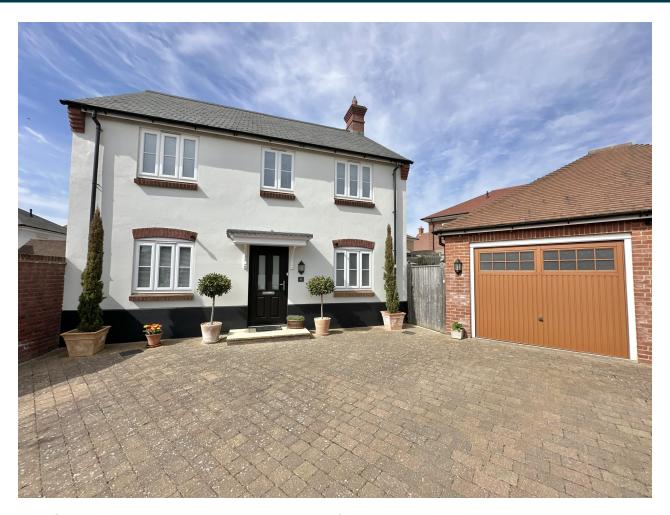

# 6, Culverhay Drive, Yeovil, Somerset BA21 3FX £425,000

Situated in the highly desirable Brimsmore development, this luxurious and high specification three bedroom detached family home, offers exceptional living space and finished to the highest standard throughout. The property briefly comprises; reception hallway, cloakroom/w.c, living room, kitchen/diner, utility room, three bedrooms, en-suite to the master, bathroom, driveway, garage and beautifully landscaped rear garden.

# **Driveway**

To the front of the property is an area laid to block paved drive, providing off road parking.