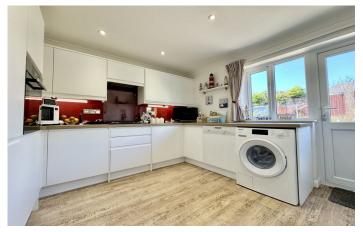

Kitchen 3.49m x 3.47

A modern fitted kitchen comprising a range of fitted wall, base and drawer units with work surface over, single bowl stainless steel sink with drainer and mixer tap. Integrated gas hob with cooker hood over and glass splashback and Integrated eye level oven. Plumbing for washing machine and dishwasher. Space for fridge/freezer. Aerial point. Inset spotlights to the ceiling. Space for dining table and chairs. Double glazed window to the rear and double glazed door to the rear leading to the garden and Radiator.