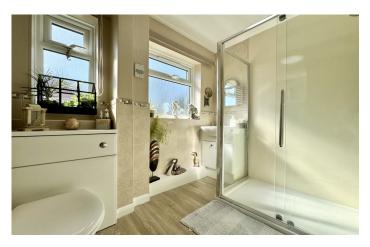

Modern suite comprising enclosed walk in shower cubicle, wash hand basin inset to vanity unit, W/C, shaver point, extractor fan, wall mounted towel radiator and double glazed window to side