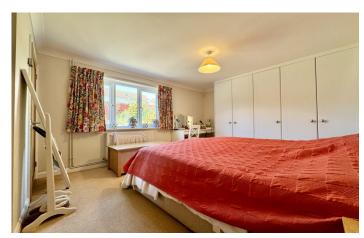

Bedroom One 4.00m x 3.50m

Double glazed window to the rear, fitted wardrobes and radiator.

Bedroom Two 3.13m x 2.53m

Double glazed window to the front, fitted wardrobes and radiator.

Shower Room 2.33m x 1.79m