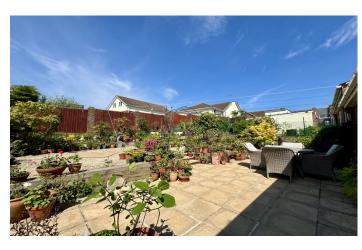

To the rear of the property is low maintenance enclosed rear garden comprises a paved patio area abutting the house and steps leading up to a gravelled section with raised flowerbeds. The rear garden also benefits from a Greenhouse and timber garden shed and side access leading to the front of property