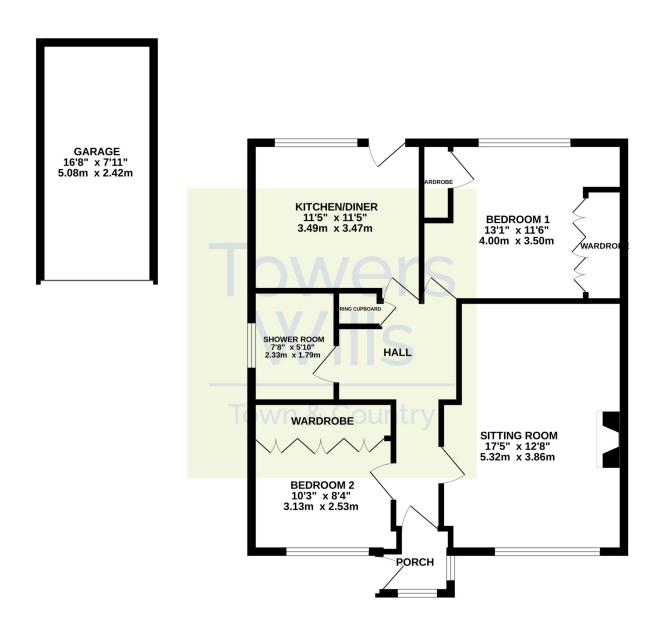

#### **Entrance Hall**

Access to the loft space, storage cupboard and radiator.

**Lounge** 5.32m x 3.86m

Lounge 5.32 x 3.86

Double glazed window to the front, feature fireplace, aerial point and radiator.

Kitchen 3.49m x 3.47

A modern fitted kitchen comprising a range of fitted wall, base and drawer units with work surface over, single bowl stainless steel sink with drainer and mixer tap. Integrated gas hob with cooker hood over and glass splashback and Integrated eye level oven. Plumbing for washing machine and dishwasher. Space for fridge/freezer. Aerial point. Inset spotlights to the ceiling. Space for dining table and chairs. Double glazed window to the rear and double glazed door to the rear leading to the garden and Radiator.

Bedroom One 4.00m x 3.50m

Double glazed window to the rear, fitted wardrobes and radiator.

Bedroom Two 3.13m x 2.53m

Double glazed window to the front, fitted wardrobes and radiator.

Shower Room 2.33m x 1.79m

Modern suite comprising enclosed walk in shower cubicle, wash hand basin inset to vanity unit, W/C, shaver point, extractor fan, wall mounted towel radiator and double glazed window to side

#### Garage

Up and over door to the front. Power and light.

#### **GROUND FLOOR**

Whilst every attempt has been made to ensure the accuracy of the floorplan contained here, measurements of doors, windows, rooms and any other items are approximate and no responsibility is taken for any error, omission or mis-statement. This plan is for illustrative purposes only and should be used as such by any prospective purchaser. The services, systems and appliances shown have not been tested and no guarantee as to their operability of efficiency can be given.