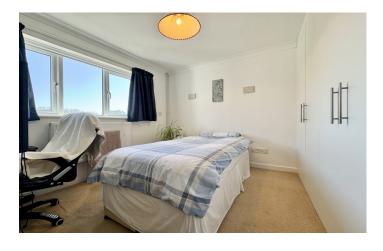

Bedroom One 4.00m x 3.50m

Double glazed window to the rear, fitted wardrobes and radiator.

Bedroom Two 3.13m x 2.53m

Double glazed window to the front, fitted wardrobes and radiator.

Shower Room 2.33m x 1.79m