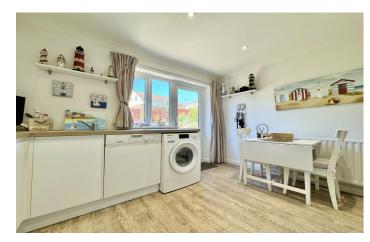

Kitchen 3.49m x 3.47

A modern fitted kitchen comprising a range of fitted wall, base and drawer units with work surface over, single bowl stainless steel sink with drainer and mixer tap. Integrated gas hob with cooker hood over and glass splashback and Integrated eye level oven. Plumbing for washing machine and dishwasher. Space for fridge/freezer. Aerial point. Inset spotlights to the ceiling. Space for dining table and chairs. Double glazed window to the rear and double glazed door to the rear leading to the garden and Radiator.