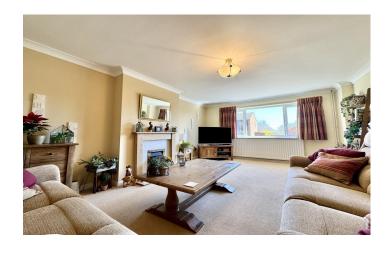

#### **Entrance Hall**

Access to the loft space, storage cupboard and radiator.

**Lounge** 5.32m x 3.86m

Lounge 5.32 x 3.86

Double glazed window to the front, feature fireplace, aerial point and radiator.