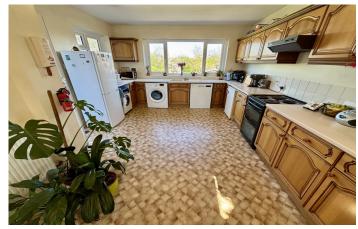

## **Entrance Hall**

Double glazed window to the side and radiator.

**Kitchen/Diner** 7.05m x 3.71m - maximum measurements

Comprising of a range of wall, base and drawer units, work surfacing with sink/drainer, triple glazed windows to the front, sides and rear, two radiators, triple glazed door to the rear garden, LPG boiler, space for electric cooker with extractor over, space for dishwasher, space for washing machine, space for under counter fridge or freezer and separate space for fridge/freezer.