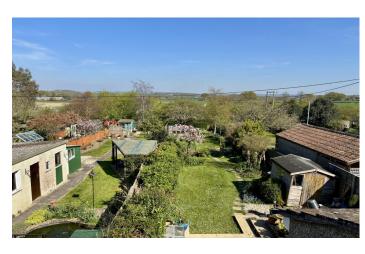

## **Rear Garden**

To the rear the garden is largely laid to lawn with patio area, well stocked borders, wooden shed, mature fruit trees, small pond and an outside tap.