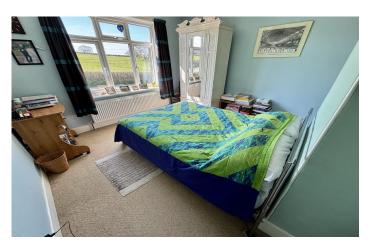

#### **Bathroom**

Suite comprising bath with mixer tap shower, wash hand basin, w.c, double glazed window to the rear and radiator.

**Bedroom One** 3.68m x 3.32m - maximum measurements Double glazed window to the rear, radiator and fitted wardrobe.