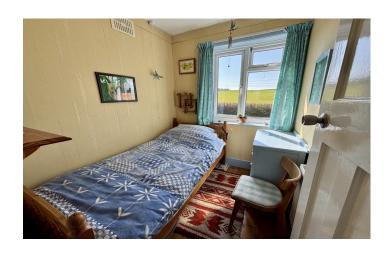

**Bedroom Two** 3.32m x 3.35m - maximum measurements Double glazed window to the front and radiator.

**Bedroom Three** 2.19m x 1.87m

Double glazed window to the front and radiator.