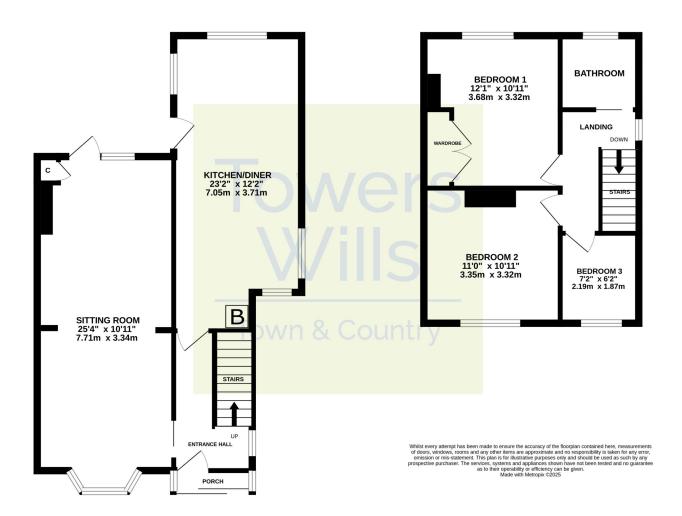

## **Entrance Hall**

Double glazed window to the side and radiator.

**Kitchen/Diner** 7.05m x 3.71m - maximum measurements

Comprising of a range of wall, base and drawer units, work surfacing with sink/drainer, triple glazed windows to the front, sides and rear, two radiators, triple glazed door to the rear garden, LPG boiler, space for electric cooker with extractor over, space for dishwasher, space for washing machine, space for under counter fridge or freezer and separate space for fridge/freezer.

**Sitting Room** 7.71m x 3.34m - maximum measurements

Double glazed door to the rear, double glazed window to the rear, double glazed bay window to the front and two radiators.

#### **Bathroom**

Suite comprising bath with mixer tap shower, wash hand basin, w.c, double glazed window to the rear and radiator.

**Bedroom One** 3.68m x 3.32m - maximum measurements Double glazed window to the rear, radiator and fitted wardrobe.

**Bedroom Two** 3.32m x 3.35m - maximum measurements Double glazed window to the front and radiator.

**Bedroom Three** 2.19m x 1.87m

Double glazed window to the front and radiator.