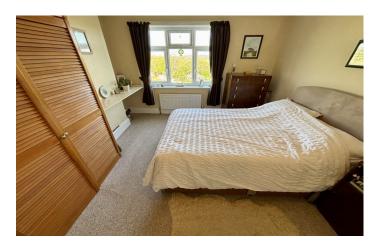

#### **Bathroom**

Suite comprising bath with mixer tap shower, wash hand basin, w.c, double glazed window to the rear and radiator.

**Bedroom One** 3.68m x 3.32m - maximum measurements Double glazed window to the rear, radiator and fitted wardrobe.