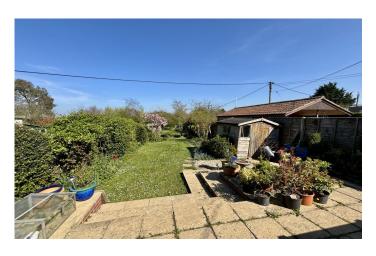

## **Rear Garden**

To the rear the garden is largely laid to lawn with patio area, well stocked borders, wooden shed, mature fruit trees, small pond and an outside tap.