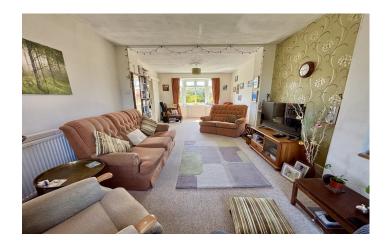

**Sitting Room** 7.71m x 3.34m - maximum measurements

Double glazed door to the rear, double glazed window to the rear, double glazed bay window to the front and two radiators.