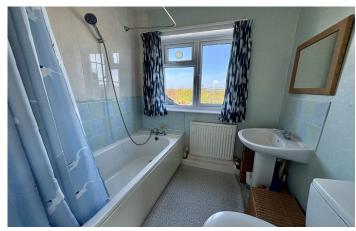

#### **Bathroom**

Suite comprising bath with mixer tap shower, wash hand basin, w.c, double glazed window to the rear and radiator.

**Bedroom One** 3.68m x 3.32m - maximum measurements Double glazed window to the rear, radiator and fitted wardrobe.