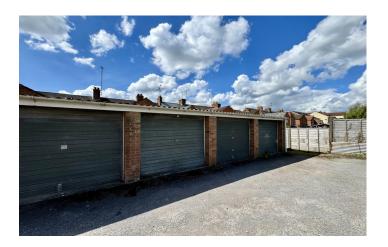

tric radiator.

## Bedroom Two 2.20m x 2.74m

With window outlook to the rear, fitted wardrobe and wall mounted electric radiator.

#### Bathroom 1.65m x 2.74m

Fitted with panel bath and shower over, low level WC, hand basin, airing cupboard, part tiled walls and window with outlook to the rear.

#### Garage

In a block with up and over door.

#### Gardens

The flat benefits from communal gardens.

#### **Agents Notes**

We have been made aware by the vendors of the current lease details:

Ground Rent: TBC Service Charge: TBC Lease Length: TBC

# **Key Features**

- Ground Floor Flat
- Two Bedrooms
- Garage in a Block
- Early Viewing Advised

# Contact Us

Towers Wills Estate Agents - Yeovil 114, Hendford Hill Yeovil Somerset BA202RF T: 01935 577032 E: info@towerswills.co.uk

















## Floor Plan

#### **GROUND FLOOR**



Whils every attempt has been made to ensure the accuracy of the floorplan contained here, measurements of doors, windows, rooms and any other items are approximate and no responsibility is taken for any error, omission or mis-statement. This plan is for illustrative purposes only and should be used as such by any prospective purchaser. The services, systems and appliances shown have not been tested and no guarantee as to their operability or efficiency can be given. Made with Meropik ©2025

Please Note No tests have been undertaken of any of the services and any intending purchasers should satisfy themselves in this regard. Towers Wills Ltd for themselves and for the vendor of this property whose agents they are, give notice that, (i) these parti