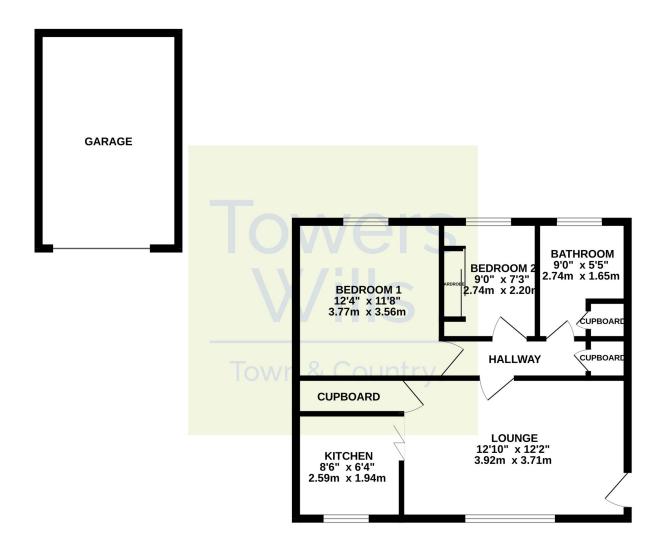

## Floor Plan

#### **GROUND FLOOR**

Whils every attempt has been made to ensure the accuracy of the floorplan contained here, measurements of doors, windows, rooms and any other items are approximate and no responsibility is taken for any error, omission or mis-statement. This plan is for illustrative purposes only and should be used as such by any prospective purchaser. The services, systems and appliances shown have not been tested and no guarantee as to their operability or efficiency can be given. Made with Meropik ©2025

#### Lounge 3.71m x 3.92m

With window outlook to the front, wall mounted electric radiator and coved ceiling.

## Kitchen 1.94m x 2.59m

Fitted with patterned worktops and timber effect doors with a range of wall and base units. A stainless steel sink drainer unit with mixer tap, space for cooker, space for under counter fridge, space for washing machine and window with outlook to the front.

## Bedroom One 2.66m x 3.77m

With window outlook to the rear and wall mounted electric radiator.

## Bedroom Two 2.20m x 2.74m

With window outlook to the rear, fitted wardrobe and wall mounted electric radiator.

#### Bathroom 1.65m x 2.74m

Fitted with panel bath and shower over, low level WC, hand basin, airing cupboard, part tiled walls and window with outlook to the rear.

#### Garage

In a block with up and over door.