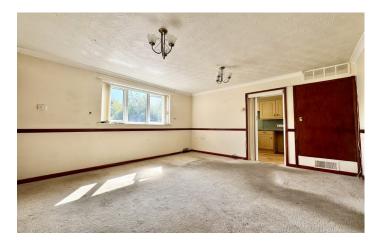

## Entrance door leading into the lounge.

#### Lounge 3.71m x 3.92m

With window outlook to the front, wall mounted electric radiator and coved ceiling.