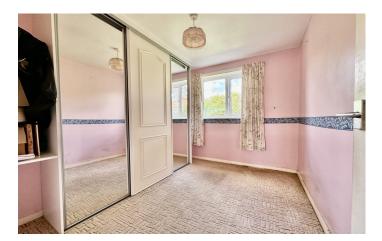

## Bedroom One 2.66m x 3.77m

With window outlook to the rear and wall mounted electric radiator.

## Bedroom Two 2.20m x 2.74m

With window outlook to the rear, fitted wardrobe and wall mounted electric radiator.