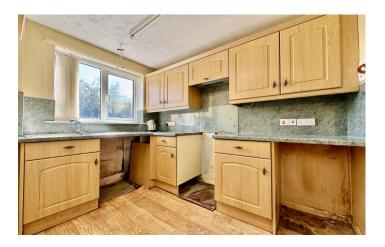

## Kitchen 1.94m x 2.59m

Fitted with patterned worktops and timber effect doors with a range of wall and base units. A stainless steel sink drainer unit with mixer tap, space for cooker, space for under counter fridge, space for washing machine and window with outlook to the front.