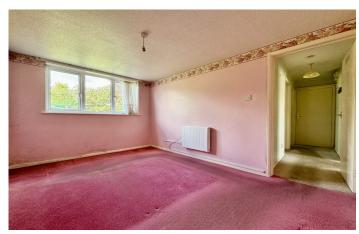

## Entrance door leading into the lounge.

#### Lounge 3.71m x 3.92m

With window outlook to the front, wall mounted electric radiator and coved ceiling.