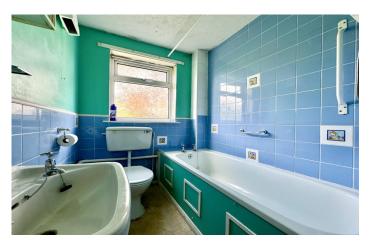

#### Bathroom 1.65m x 2.74m

Fitted with panel bath and shower over, low level WC, hand basin, airing cupboard, part tiled walls and window with outlook to the rear.