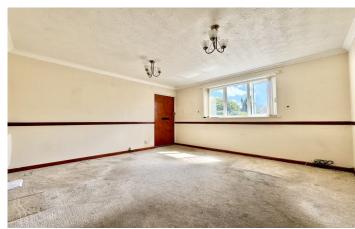

## Bedroom One 2.66m x 3.77m

With window outlook to the rear and wall mounted electric radiator.

## Bedroom Two 2.20m x 2.74m

With window outlook to the rear, fitted wardrobe and wall mounted electric radiator.