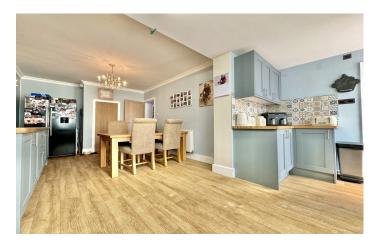

#### Kitchen/Diner 5.99m x 4.24m

A recently fitted modern kitchen comprising a range of wall, base and draw units, porcelain sink with drainer and mixer tap over, space for freestanding oven with cooker hood over, integrated dishwasher, understairs cupboard, space for dining room table, space for American style fridge/freezer, partly tiled walls, doors leading to utility room, double glazed door to conservatory, double glazed window to rear, coving and radiator.