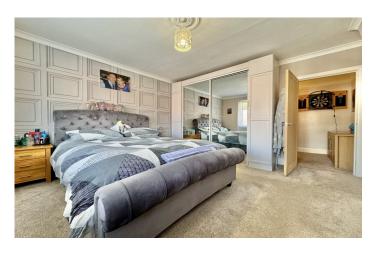

#### Bedroom One 3.94m x 3.71m

A double glazed bay window to front, built-in wardrobes and radiator