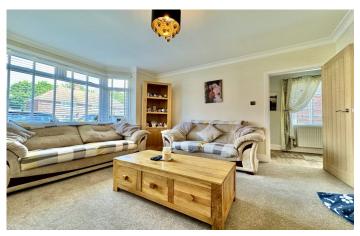

# Living Room 4.17m x 3.94m

Double glazed bay window to front, wood burner fireplace, coving and radiator.