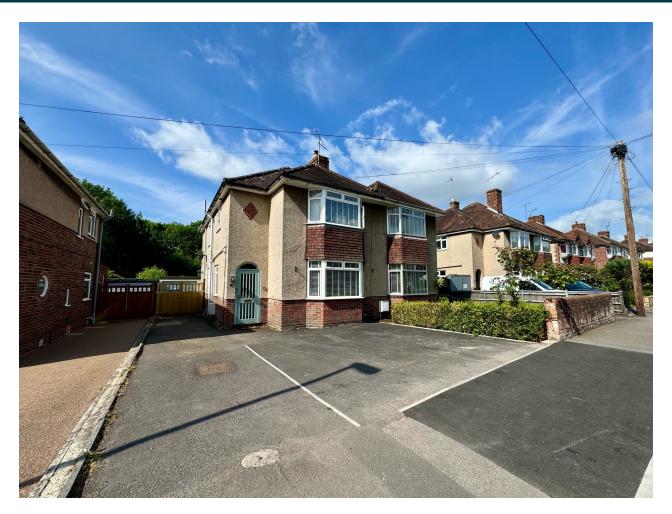

√ 01935 577 032 | 01460 298 530 | ✓ info@towerswills.co.uk

63, Preston Grove, Yeovil, Somerset BA20 2BJ Guide Price £365,000

Towers Wills are pleased to welcome to market this recently updated four bedroom semi-detached family home, situated in a sought-after residential position, within easy reach of Leonardo Helicopters, local primary schools, shops and amenities. The property briefly comprises; reception hallway, living room, kitchen/dining room, conservatory, utility room, four bedrooms, family bathroom, driveway, garage and enclosed rear garden.

# **Outside**

To the front of the property is a driveway providing ample off road parking, in turn leading to the garage.

To the rear of the property, you will find an enclosed rear garden mainly laid to lawn with a mixture of mature flower beds surround the garden and a patio area abutting the house