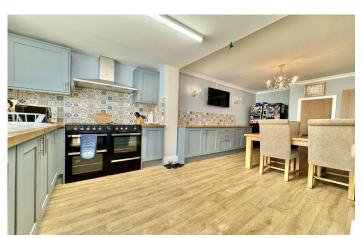

#### Kitchen/Diner 5.99m x 4.24m

A recently fitted modern kitchen comprising a range of wall, base and draw units, porcelain sink with drainer and mixer tap over, space for freestanding oven with cooker hood over, integrated dishwasher, understairs cupboard, space for dining room table, space for American style fridge/freezer, partly tiled walls, doors leading to utility room, double glazed door to conservatory, double glazed window to rear, coving and radiator.