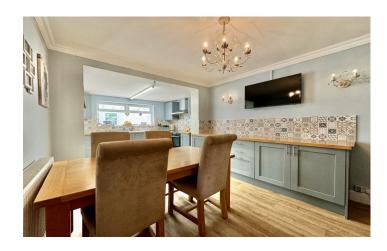

#### Kitchen/Diner 5.99m x 4.24m

A recently fitted modern kitchen comprising a range of wall, base and draw units, porcelain sink with drainer and mixer tap over, space for freestanding oven with cooker hood over, integrated dishwasher, understairs cupboard, space for dining room table, space for American style fridge/freezer, partly tiled walls, doors leading to utility room, double glazed door to conservatory, double glazed window to rear, coving and radiator.