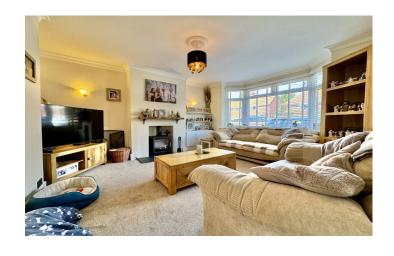

# Living Room 4.17m x 3.94m

Double glazed bay window to front, wood burner fireplace, coving and radiator.