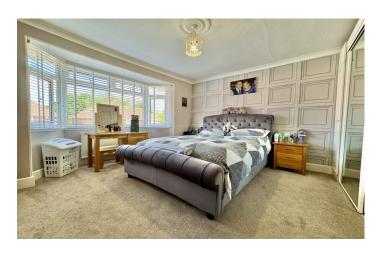

#### Bedroom One 3.94m x 3.71m

A double glazed bay window to front, built-in wardrobes and radiator