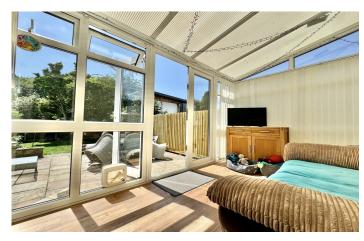

# Conservatory 3.68m x 2.33m

Conservatory 3.68m x 2.33m

Double glazed double doors leading to garden, light and radiator