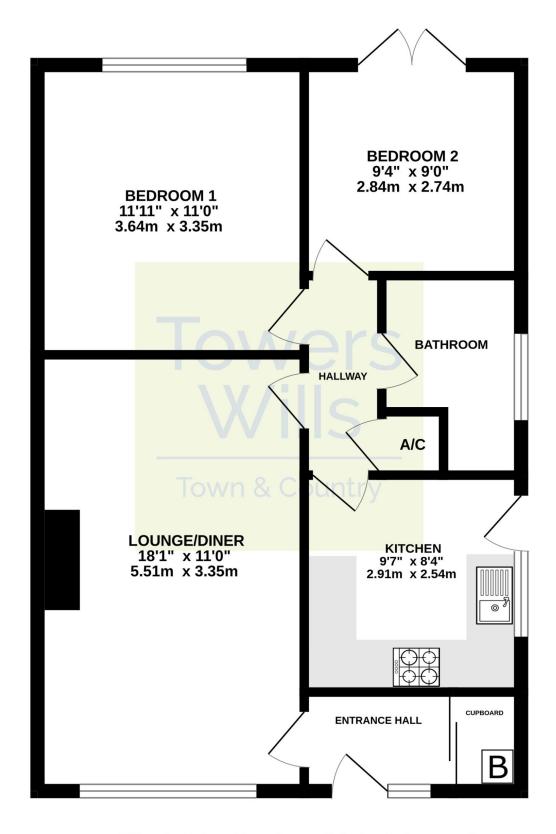

#### Entrance Hall 1.38m x 2.06m

With window outlook to the front and cupboard housing the gas boiler.

### Lounge/Diner 3.35m x 5.51m

With window outlook to the front, feature fireplace and radiator.

## Inner Hallway 0.91m x 2.58m

With airing cupboard housing the cylinder and hatch to roof space.

#### **Kitchen** 2.54m x 2.91m

Fitted with patterned worktops and timber effect doors with a range of wall and base units. A stainless-steel sink drainer unit with mixer tap, electric hob with oven under, stainless steel extractor hood over, part tiled walls, radiator, window with outlook to the side and door leading out to the side, which can be used to access both front and back gardens.

#### Bedroom One 3.35m x 2.64m

With window outlook to the rear and radiator.

#### Bedroom Two 2.74m x 2.84m

With French doors leading out to the rear garden via steps and radiator.

#### **Bathroom** 1.73m x 2.58m

A white suite with panel bath and shower over, WC, pedestal hand basin, shave point, part tiled walls and window with outlook to the side.

## Floor Plan

Whilst every attempt has been made to ensure the accuracy of the floorplan contained here, measurements of doors, windows, rooms and any other items are approximate and no responsibility is taken for any error, omission or mis-statement. This plan is for illustrative purposes only and should be used as such by any prospective purchaser. The services, systems and appliances shown have not been tested and no guarantee as to their operability or efficiency can be given.