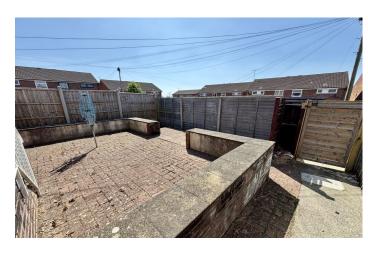

#### Garden

A low maintenance front garden with shrubs whilst to the rear the garden is laid to block paving and slabs, enclosed by part lap panel fencing and benefits from side access and gate leading out to the parking area.