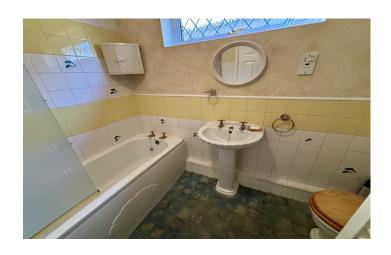

#### **Bathroom** 1.73m x 2.58m

A white suite with panel bath and shower over, WC, pedestal hand basin, shave point, part tiled walls and window with outlook to the side.