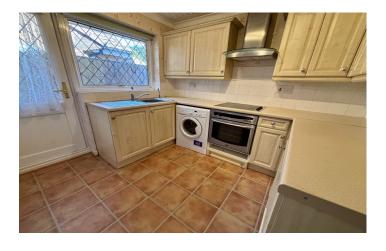

#### **Kitchen** 2.54m x 2.91m

Fitted with patterned worktops and timber effect doors with a range of wall and base units. A stainless-steel sink drainer unit with mixer tap, electric hob with oven under, stainless steel extractor hood over, part tiled walls, radiator, window with outlook to the side and door leading out to the side, which can be used to access both front and back gardens.