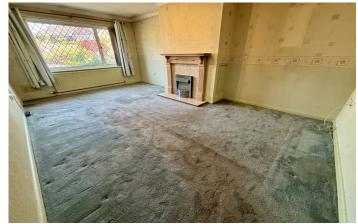

### Lounge/Diner 3.35m x 5.51m

With window outlook to the front, feature fireplace and radiator.