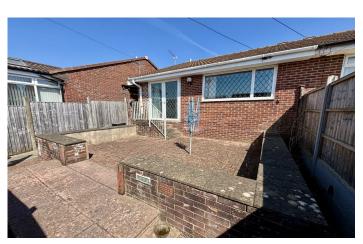

#### Garden

A low maintenance front garden with shrubs whilst to the rear the garden is laid to block paving and slabs, enclosed by part lap panel fencing and benefits from side access and gate leading out to the parking area.

## **Garage** 2.61m x 5.21m

With 'up and over' door and side door leading out to the drive.

#### **Driveway**

The drive provides off road parking for one vehicle.