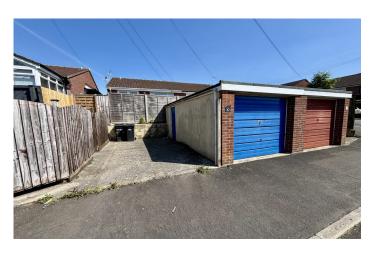

## **Garage** 2.61m x 5.21m

With 'up and over' door and side door leading out to the drive.

#### **Driveway**

The drive provides off road parking for one vehicle.