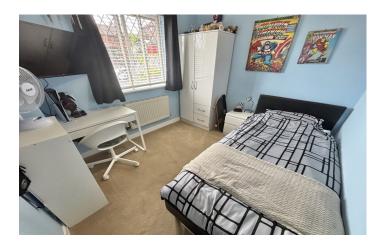

#### **Bedroom One** 3.38m x 2.69m Double glazed window to the rear, radiator and built-in double wardrobe.

**Bedroom Two** 2.46m x 2.68m Double glazed window to the front and radiator.

**Bedroom Three** 2.29m x 2.09m Double glazed window to the rear and radiator.