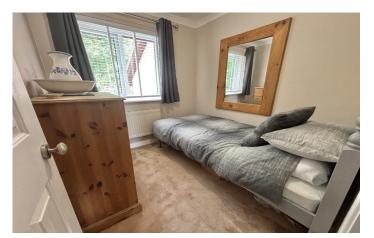

#### **Bedroom One** 3.38m x 2.69m Double glazed window to the rear, radiator and built-in double wardrobe.

**Bedroom Two** 2.46m x 2.68m Double glazed window to the front and radiator.

**Bedroom Three** 2.29m x 2.09m Double glazed window to the rear and radiator.