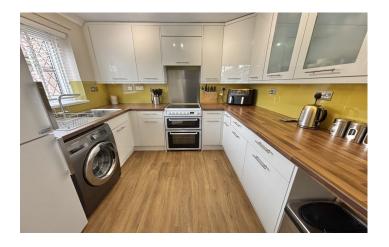

#### Kitchen 2.68m x 2.67m

Comprising of a range of wall, base and drawer units, work surfacing with stainless steel one bowl sink drainer, under floor heating, space for fridge freezer, space for washing machine, double glazed window to the front, space for electric cooker with extractor over, under cupboard lighting and gas boiler.