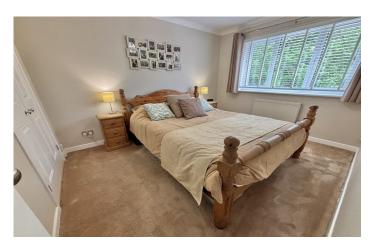

#### **Bedroom One** 3.38m x 2.69m Double glazed window to the rear, radiator and built-in double wardrobe.

**Bedroom Two** 2.46m x 2.68m Double glazed window to the front and radiator.

**Bedroom Three** 2.29m x 2.09m Double glazed window to the rear and radiator.