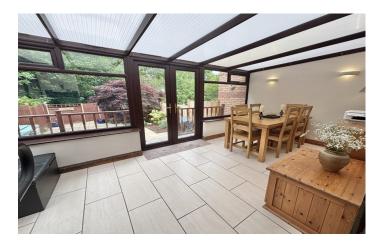

**Lounge** 3.95m x 4.88m – maximum measurements Double glazed window to the rear, double glazed bi-fold doors to the conservatory and two radiators.

**Conservatory** 2.75m x 4.91m – maximum measurements Double glazed windows to the rear and side, double glazed door to the rear garden, wall mounted lighting and under floor heating.