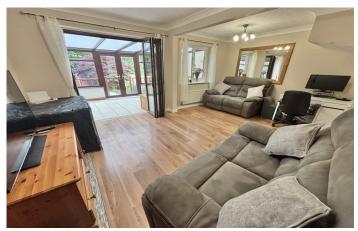

**Lounge** 3.95m x 4.88m – maximum measurements Double glazed window to the rear, double glazed bi-fold doors to the conservatory and two radiators.

**Conservatory** 2.75m x 4.91m – maximum measurements Double glazed windows to the rear and side, double glazed door to the rear garden, wall mounted lighting and under floor heating.