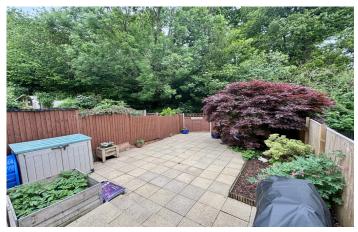

#### **Rear Garden**

The garden is largely laid to patio with planted beds, outside socket and wooden shed.