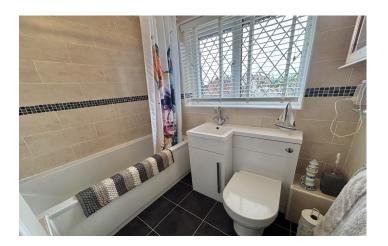

#### Bathroom

Suite comprising bath with mixer tap shower and electric shower over, wash hand basin, w.c, double glazed window to the front, extractor fan, heated towel rail and shaver point.