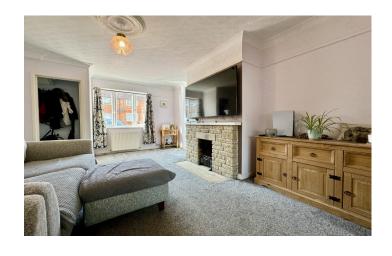

#### Lounge 4.92m x 3.35m

Double glazed window to the front, double glazed patio doors leading to the conservatory, feature fireplace, radiator, storage cupboard and coved ceiling.