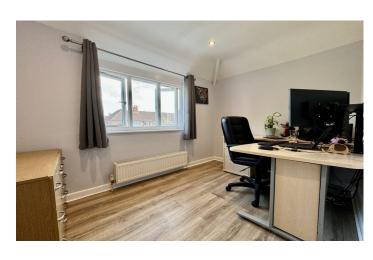

#### Bedroom One 5.03m x 2.40m

Double glazed windows to the front and rear, multiple fitted wardrobes and radiator.