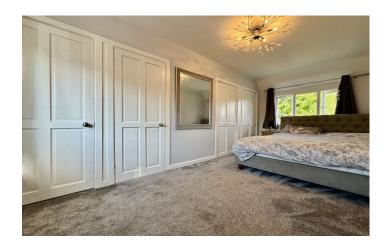

#### Bedroom One 5.03m x 2.40m

Double glazed windows to the front and rear, multiple fitted wardrobes and radiator.