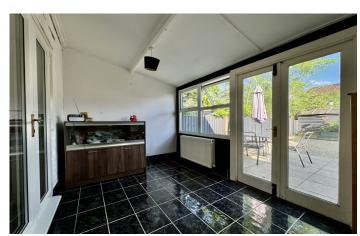

#### Conservatory 4.67m x 2.29m

Double glazed patio doors leading to the rear garden, double glazed window to the rear, tiled floor and radiator.