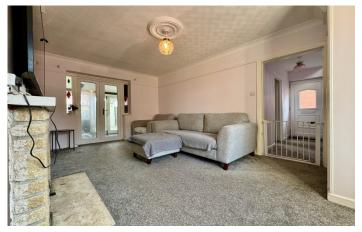

#### Lounge 4.92m x 3.35m

Double glazed window to the front, double glazed patio doors leading to the conservatory, feature fireplace, radiator, storage cupboard and coved ceiling.