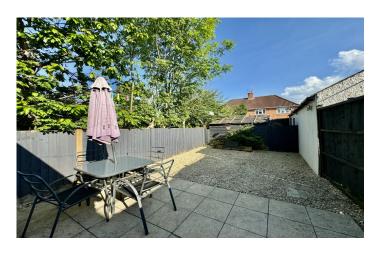

#### **Rear Garden**

To the rear is an enclosed rear garden with patio area abutting the house, being mainly laid to gravel with second enclosed area providing space for shed and door to the garage.