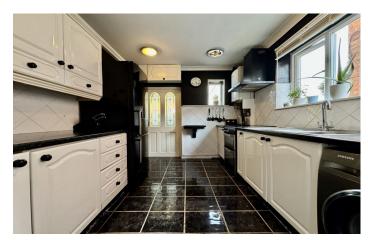

#### **Kitchen** 3.02m x 2.49m

Comprising of a range of wall, base and drawer units, work surfacing with single bowl stainless steel sink drainer, space for oven with cookerhood over, wall mounted gas boiler, space for fridge freezer, tiled floor, doors leading to conservatory, radiator and double glazed window to the side.