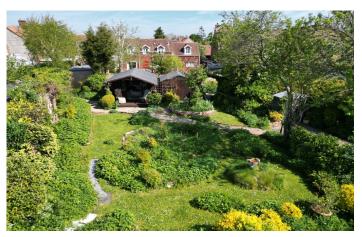

#### Garden:

A path leads from the front of the property to the main garden area, which is generously sized and thoughtfully landscaped. The garden is predominantly laid to shaped lawns, interspersed with planted shrub and flower borders, creating a tranquil outdoor haven. A timber-built summer house provides a charming spot to enjoy the surroundings.