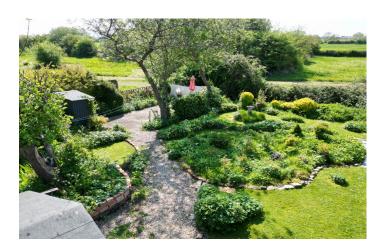

#### Garden:

A path leads from the front of the property to the main garden area, which is generously sized and thoughtfully landscaped. The garden is predominantly laid to shaped lawns, interspersed with planted shrub and flower borders, creating a tranquil outdoor haven. A timber-built summer house provides a charming spot to enjoy the surroundings.