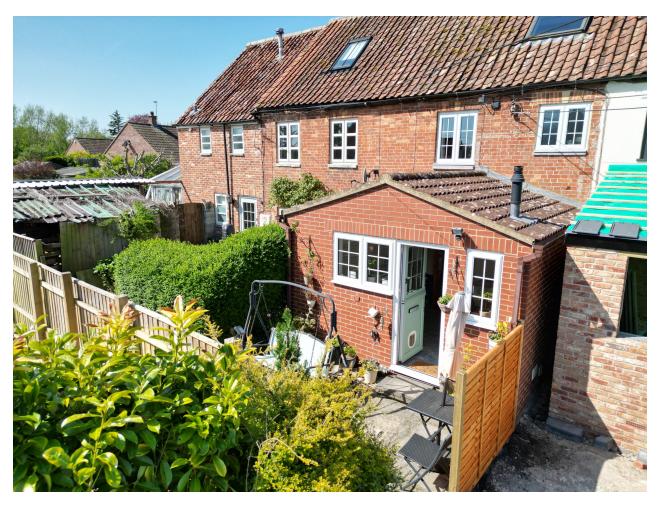

# 2 Church View, Kingsbury Episcopi, Martock, Somerset TA12 6AU

### £280,000

Situated in the heart of the sought-after Somerset village of Kingsbury Episcopi, this delightful two-bedroom plus loft room character cottage offers a wonderful blend of period charm and modern comfort. The property features a spacious kitchen/breakfast room and a dual-aspect lounge/diner with a cosy wood-burning stove. Cloakroom/ W.C Upstairs are two double bedrooms and a well-appointed bathroom, with a versatile loft room on the second floor enjoying far-reaching views toward the village church. Outside, the mature cottage garden offers a peaceful retreat with beautiful countryside views.

#### Garden:

A path leads from the front of the property to the main garden area, which is generously sized and thoughtfully landscaped. The garden is predominantly laid to shaped lawns, interspersed with planted shrub and flower borders, creating a tranquil outdoor haven. A timber-built summer house provides a charming spot to enjoy the surroundings.