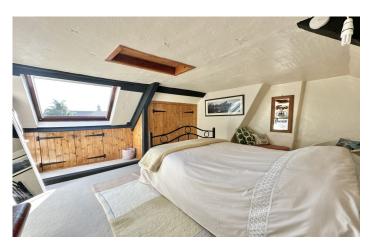

#### Loft Room:

A versatile space with far-reaching views towards the village church, ideal for use as a home office, hobby room, or additional storage.