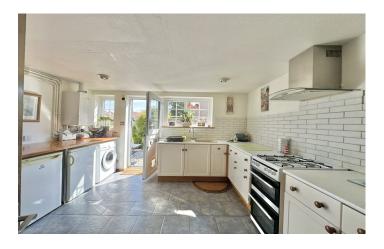

#### Kitchen/Breakfast Room:

Accessed via the front door, this welcoming space features an extensive range of wall, base, and drawer units, complemented by work surfaces with an inset sink and drainer. Tiling to splash-prone areas adds practicality, while there is ample space for a cooker and fridge/freezer. Windows and a door to the front ensure the room is bathed in natural light.