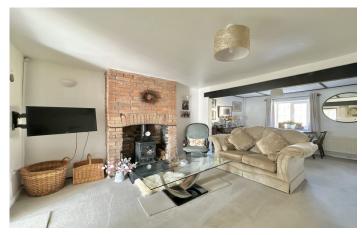

### Lounge/Diner:

A spacious, dual-aspect open-plan living area boasting a cosy woodburning stove, perfect for relaxing evenings. A window to the rear offers views of the garden, and a staircase leads to the first floor.