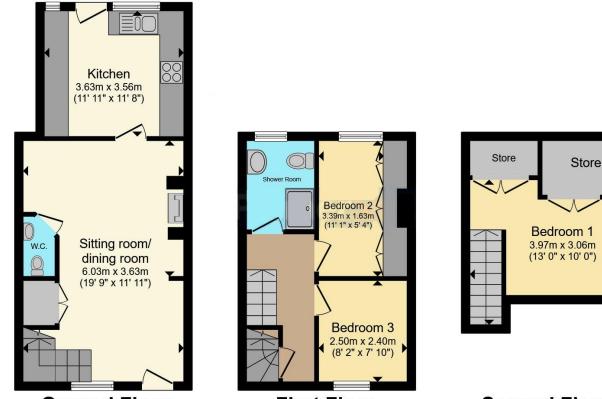

# Floor Plan

**Ground Floor** 

**First Floor** 

### Second Floor

#### Total floor area 75.6 m<sup>2</sup> (814 sq.ft.) approx

This floor plan is for illustrative purposes only. It is not drawn to scale. Any measurements, floor areas (including any total floor area), openings and orientation are approximate. No details are guaranteed, they cannot be relied upon for any purpose and they do not form part of any agreement. No liability is taken for any error, omission or misstatement. A party must rely upon its own inspection(s). Powered by www.focalagent.com