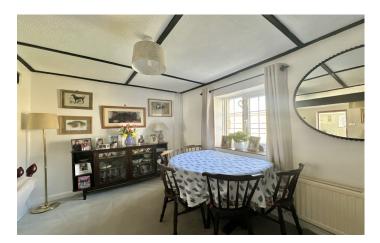

### Lounge/Diner:

A spacious, dual-aspect open-plan living area boasting a cosy woodburning stove, perfect for relaxing evenings. A window to the rear offers views of the garden, and a staircase leads to the first floor.