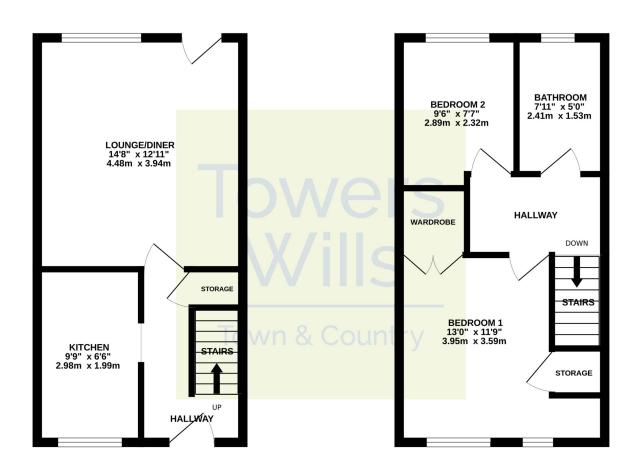

#### **Entrance Hall**

Double glazed door to the front, stairs leading to the first floor, under stairs cupboard and radiator.

#### **Kitchen** 2.98m x 1.99m

Comprising of a range of wall, base and drawer units, work surfacing with stainless steel one bowl sink drainer, integrated oven with electric hob and cookerhood over, space for washing machine, space for fridge freezer, tiled floor, wall mounted gas boiler and double glazed window to the front.

#### Lounge/Diner 4.48m x 3.94m

Double glazed window to the rear, double glazed doors leading out onto the rear garden, feature electric fireplace and radiator.

#### **First Floor Landing**

Loft hatch.

#### Bedroom One 3.59m x 3.95m

Two double glazed windows to the front, over stairs cupboard and radiator.

#### Bedroom Two 2.32m x 2.89m

Double glazed window to the rear and radiator.

#### Family Bathroom 2.41m x 1.53m

A modern fitted bathroom suite comprising bath with shower over, wash hand basin, w.c, part tiled walls, laminate flooring, wall mounted heated towel rail and double glazed window to the rear.

### **Contact Us**

Towers Wills Estate
Agents - Yeovil
114, Hendford Hill
Yeovil

Somerset BA202RF

T: 01935 577032

E: info@towerswills.co.uk

GROUND FLOOR 1ST FLOOR

writist every attempt has been made to ensure the accuracy or the noorpian contained nete, measurements of doors, windows, rooms and any other items are approximate and no responsibility is taken for any enror, omission or mis-statement. This plan is for illustrative purposes only and should be used as such by any prospective purchaser. The services, systems and appliances shown have not been tested and no guarantee as to their operability or efficiency can be given.