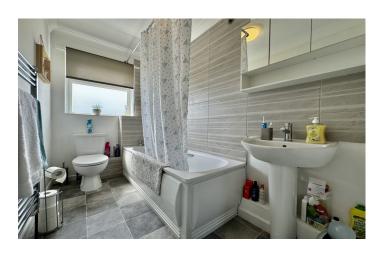

#### Family Bathroom 2.41m x 1.53m

A modern fitted bathroom suite comprising bath with shower over, wash hand basin, w.c, part tiled walls, laminate flooring, wall mounted heated towel rail and double glazed window to the rear.