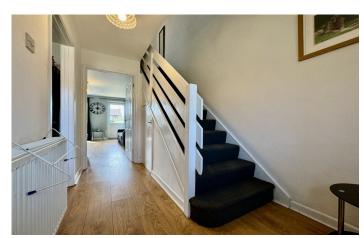

#### **Entrance Hall**

Double glazed door to the front, stairs leading to the first floor, under stairs cupboard and radiator.