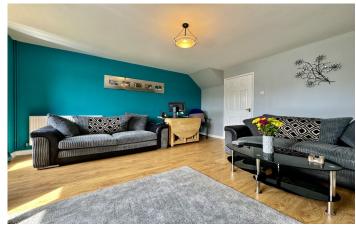

#### Lounge/Diner 4.48m x 3.94m

Double glazed window to the rear, double glazed doors leading out onto the rear garden, feature electric fireplace and radiator.