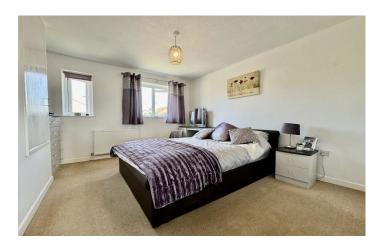

#### Bedroom One 3.59m x 3.95m

Two double glazed windows to the front, over stairs cupboard and radiator.