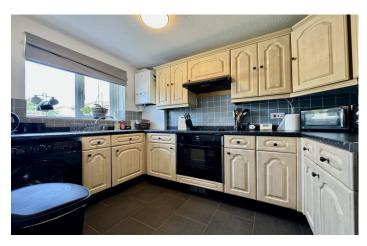

#### **Kitchen** 2.98m x 1.99m

Comprising of a range of wall, base and drawer units, work surfacing with stainless steel one bowl sink drainer, integrated oven with electric hob and cookerhood over, space for washing machine, space for fridge freezer, tiled floor, wall mounted gas boiler and double glazed window to the front.