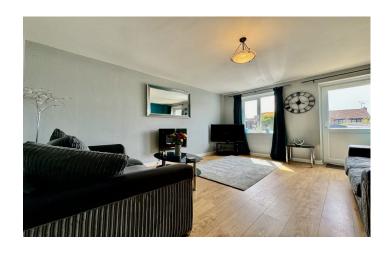

#### Lounge/Diner 4.48m x 3.94m

Double glazed window to the rear, double glazed doors leading out onto the rear garden, feature electric fireplace and radiator.