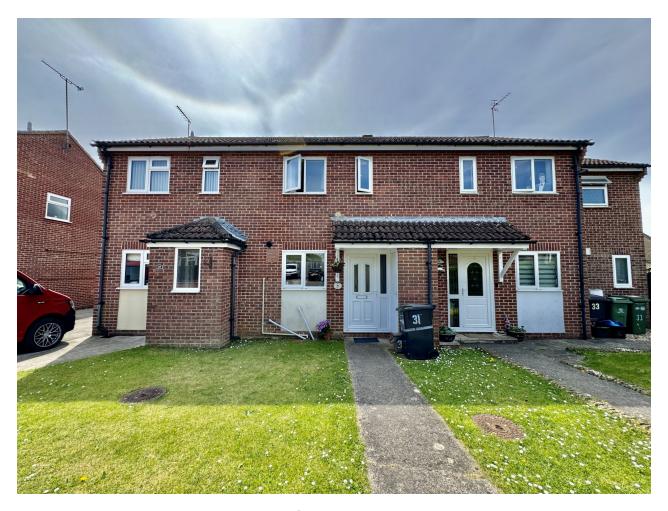

# 31, Long Mead, Yeovil, Somerset BA21 3RH Offers Over £190,000

Towers Wills are pleased to welcome to market this well presented, two double bedroom terraced property, situated in the popular Abbey Manor Park development and conveniently located to local amenities including: schools, shops and retail park. The accommodation briefly comprises; entrance hall, kitchen, lounge/diner, two double bedrooms, modern fitted bathroom, garden and allocated parking.

#### **Rear Garden**

There is an enclosed garden being mainly laid to lawn with patio area abutting the house, mixture of mature flower beds and space for shed.

#### **Parking**

There is allocated parking to the front.

## **Key Features**

- Popular Abbey Manor Park
- Terraced Property
- Two Double Bedrooms
- Enclosed Rear Garden
- Allocated Parking