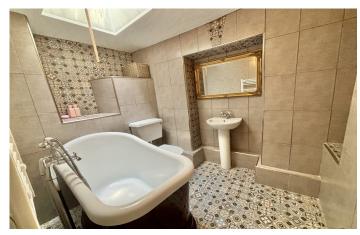

Agents note: this window falls under the Grade II Listing.

**Bathroom** 2.07m x 2.04m – maximum measurements Suite comprising feature rolltop bath with centre taps, wash hand basin, w.c, double glazed skylight and electric heated towel rail.