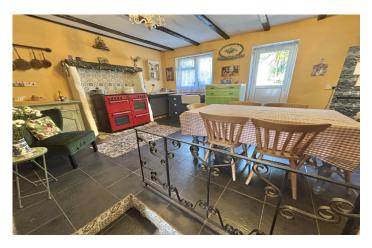

Agents note: both windows and alcove fall under Grade II Listing, with the alcove having been an original doorway to a neighbouring property.

**Kitchen Area** 3.85m x 4.99m – maximum measurements Comprising of a range of freestanding units, work surfacing with Butler sink, space for fridge freezer, electric Range style cooker, double glazed window to the rear, double glazed door to the rear, space for washing machine and tiled flooring.