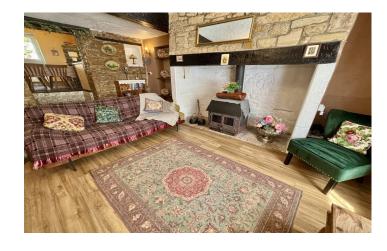

**Porch** 1.98m x 1.37m

Door to the front.

Agents note: original wooden door falls under current Grade II Listing.

**Sitting Room** 5.12m x 5.26m – maximum measurements Single glazed windows to the front, inglenook fireplace with log burner, two radiators, stairs leading to the first floor, understairs storage, alcove utilised as bookshelf, exposed stone walls, wooden beams and archway with steps leading to the kitchen area.