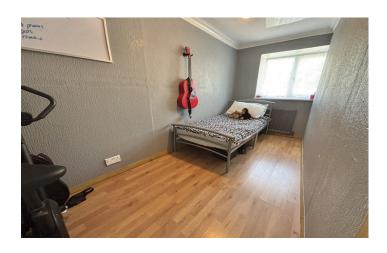

Bedroom Two 3.72m x 1.70m

Double glazed window to the rear and radiator.

Bedroom Three 3.81m x 1.59m

Double glazed window to the rear.

Bedroom Four 2.91m x 1.55m

Double glazed window to the rear.