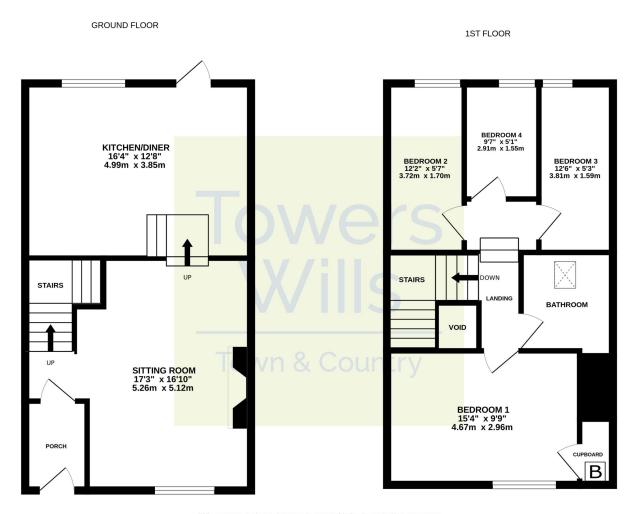

## Floor Plan

Whist every attempt has been made to ensure the accuracy of the floorplan contained here, measurements of doors, windows, rooms and any other items are approximate and no responsibility is taken for any enror, omission or mis-statement. This plan is for illustrative purposes only and should be used as such by any prospective purchaser. The statement is plan is for illustrative purposes only and should be used as such by any prospective purchaser. The statement is plan is for illustrative purposes only and should be used as such by any prospective purchaser. The statement is such as the sta

**Porch** 1.98m x 1.37m

Door to the front.

Agents note: original wooden door falls under current Grade II Listing.

**Sitting Room** 5.12m x 5.26m – maximum measurements Single glazed windows to the front, inglenook fireplace with log burner, two radiators, stairs leading to the first floor, understairs storage, alcove utilised as bookshelf, exposed stone walls, wooden beams and archway with steps leading to the kitchen area.

Agents note: both windows and alcove fall under Grade II Listing, with the alcove having been an original doorway to a neighbouring property.

**Kitchen Area** 3.85m x 4.99m – maximum measurements Comprising of a range of freestanding units, work surfacing with Butler sink, space for fridge freezer, electric Range style cooker, double glazed window to the rear, double glazed door to the rear, space for washing machine and tiled flooring.

### **First Floor Landing**

Offering access to all rooms.

**Bedroom One** 2.96m x 4.67m – maximum measurements Single glazed window to the front, radiator, loft hatch and built-in cupboard housing central heating boiler.

Agents note: this window falls under the Grade II Listing.

**Bathroom** 2.07m x 2.04m – maximum measurements Suite comprising feature rolltop bath with centre taps, wash hand basin, w.c, double glazed skylight and electric heated towel rail.

Bedroom Two 3.72m x 1.70m

Double glazed window to the rear and radiator.

Bedroom Three 3.81m x 1.59m

Double glazed window to the rear.

Bedroom Four 2.91m x 1.55m

Double glazed window to the rear.