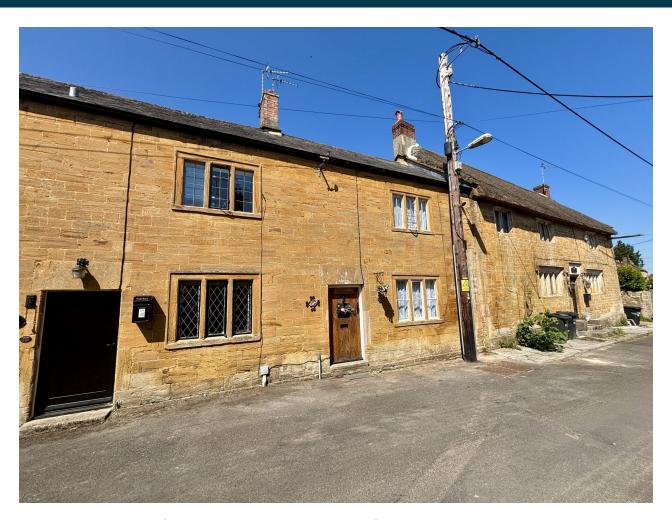

# 32a, Lower Odcombe, Yeovil, Somerset BA22 8TX £280,000

Towers Wills are delighted to welcome to market this delightful cottage situated in the desirable village of Lower Odcombe. The property is filled with character, including exposed stonework, wooden beams, inglenook fireplace and an original wooden front door whilst the rooms consist of; porch, sitting room, kitchen/diner, four bedrooms and family bathroom. Set across four levels the landscaped rear garden completes this must-see home for those looking to embrace village life.

**Porch** 1.98m x 1.37m

Door to the front.

Agents note: original wooden door falls under current Grade II Listing.

**Sitting Room** 5.12m x 5.26m – maximum measurements Single glazed windows to the front, inglenook fireplace with log burner, two radiators, stairs leading to the first floor, understairs storage, alcove utilised as bookshelf, exposed stone walls, wooden beams and archway with steps leading to the kitchen area.