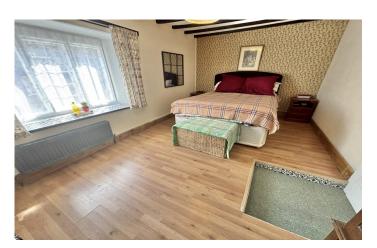

### **First Floor Landing**

Offering access to all rooms.

**Bedroom One** 2.96m x 4.67m – maximum measurements Single glazed window to the front, radiator, loft hatch and built-in cupboard housing central heating boiler.