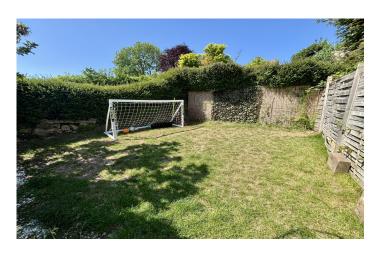

#### **Rear Garden**

A landscaped rear garden laid out across four levels with a range of mature shrubs and planted borders, additional lawn area to the top level; ideal for outside entertaining.