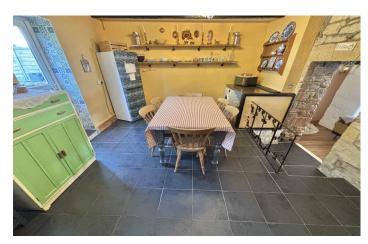

Agents note: both windows and alcove fall under Grade II Listing, with the alcove having been an original doorway to a neighbouring property.

**Kitchen Area** 3.85m x 4.99m – maximum measurements Comprising of a range of freestanding units, work surfacing with Butler sink, space for fridge freezer, electric Range style cooker, double glazed window to the rear, double glazed door to the rear, space for washing machine and tiled flooring.