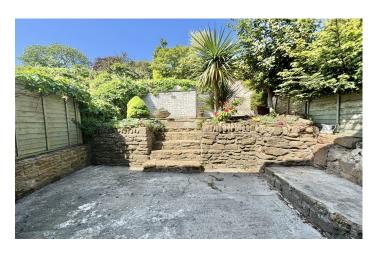

#### **Rear Garden**

A landscaped rear garden laid out across four levels with a range of mature shrubs and planted borders, additional lawn area to the top level; ideal for outside entertaining.