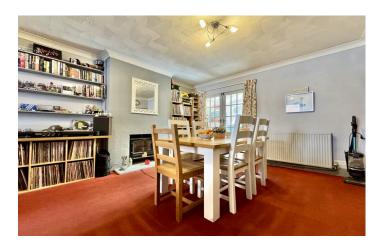

#### Lounge/Diner

Double glazed bay window to the front, feature fireplace, double doors leading to the conservatory, door to kitchen, coved ceiling and radiator.