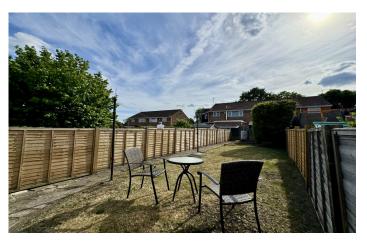

#### **Enclosed Rear Garden**

To the rear of the property is a large, enclosed feature garden, laid mainly to lawn with patio seating area, feature pergola, shed and paved pathway