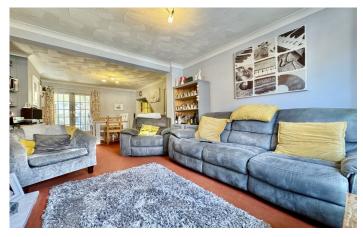

#### Lounge/Diner

Double glazed bay window to the front, feature fireplace, double doors leading to the conservatory, door to kitchen, coved ceiling and radiator.