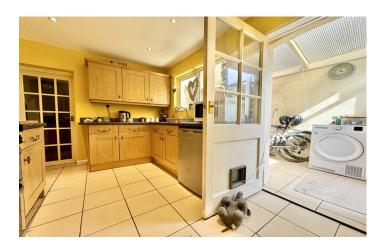

#### Kitchen 3.27m x 2.50m

Comprising of a range of wall, base and drawer units, work surfacing with stainless steel one bowl sink drainer, space for oven with cookerhood over, tiled floor, double glazed window to the side, door to conservatory, sliding door to utility, space for under counter fridge, radiator and spotlights.

#### Utility

With wall mounted gas boiler, space for washing machine and space for fridge freezer.