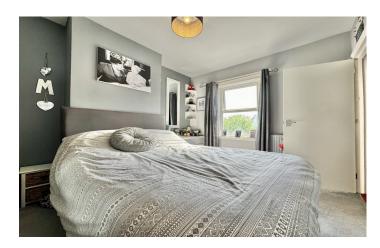

#### **First Floor Landing**

Storage cupboard and loft hatch (fully boarded loft space with a velux window, light and drop down ladder).

**Bedroom One** 3.75m x 2.80m Double glazed window to the rear and radiator.

**Bedroom Two** 3.54m x 2.49m Double glazed window to the front, radiator and fitted overbed units.

**Bedroom Three** 3.28m x 2.51m Double glazed window to the rear and radiator.