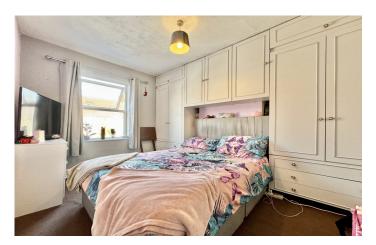

**Bedroom Two** 3.54m x 2.49m Double glazed window to the front, radiator and fitted overbed units.

**Bedroom Three** 3.28m x 2.51m Double glazed window to the rear and radiator.