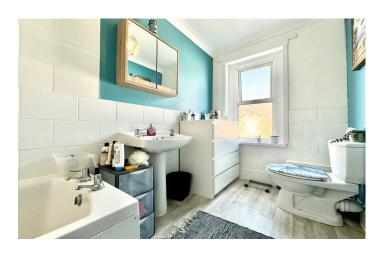

#### Family Bathroom 3.55m x 1.62m

Suite comprising white panel bath with shower over, wash hand basin, w.c, laminate flooring, coved ceiling, partly tiled walls, radiator and double glazed window to the front.