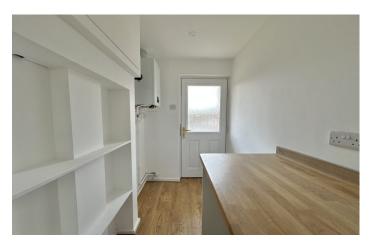

### **Description**

Internally, the accommodation has been freshly repainted throughout, with new flooring, adding a fresh and modern finish. The heart of the home is a brand-new kitchen, fitted with a comprehensive range of wall, base, and drawer units, along with an integrated electric oven, gas hob, and space for a fridge/freezer. The kitchen flows seamlessly into a useful utility area, providing additional storage and practicality.

There are two well-proportioned bedrooms and a stylish, newly fitted shower room comprising a modern shower cubicle, vanity wash hand basin, and WC.

Outside, the rear garden has been landscaped for ease of maintenance and includes a generous decked area, ideal for entertaining, as well as gated rear access.