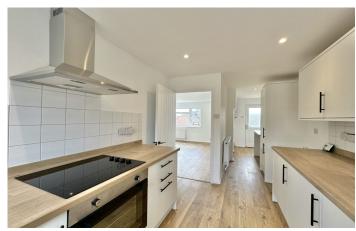

### **Description**

Internally, the accommodation has been freshly repainted throughout, with new flooring, adding a fresh and modern finish. The heart of the home is a brand-new kitchen, fitted with a comprehensive range of wall, base, and drawer units, along with an integrated electric oven, gas hob, and space for a fridge/freezer. The kitchen flows seamlessly into a useful utility area, providing additional storage and practicality.