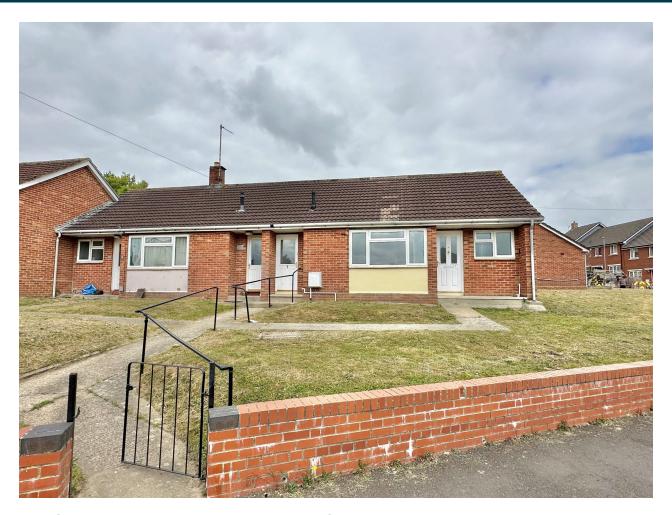

# 7, Greenhill Road, Yeovil, Somerset BA21 5NA £240,000

Recently Refurbished Two-Bedroom Bungalow with Landscaped Garden and No Onward Chain. A superb opportunity to acquire this beautifully refurbished two-bedroom bungalow, ideally positioned and offered with the benefit of no onward chain. This stunning home has undergone a complete transformation, making it the perfect turnkey property.