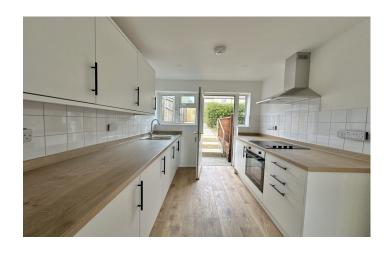

### **Description**

Internally, the accommodation has been freshly repainted throughout, with new flooring, adding a fresh and modern finish. The heart of the home is a brand-new kitchen, fitted with a comprehensive range of wall, base, and drawer units, along with an integrated electric oven, gas hob, and space for a fridge/freezer. The kitchen flows seamlessly into a useful utility area, providing additional storage and practicality.