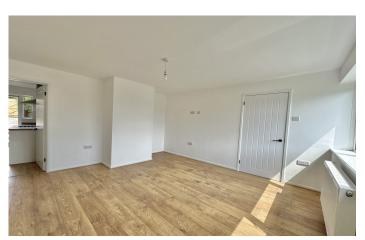

### **Description**

Internally, the accommodation has been freshly repainted throughout, with new flooring, adding a fresh and modern finish. The heart of the home is a brand-new kitchen, fitted with a comprehensive range of wall, base, and drawer units, along with an integrated electric oven, gas hob, and space for a fridge/freezer. The kitchen flows seamlessly into a useful utility area, providing additional storage and practicality.

There are two well-proportioned bedrooms and a stylish, newly fitted shower room comprising a modern shower cubicle, vanity wash hand basin, and WC.

Outside, the rear garden has been landscaped for ease of maintenance and includes a generous decked area, ideal for entertaining, as well as gated rear access.