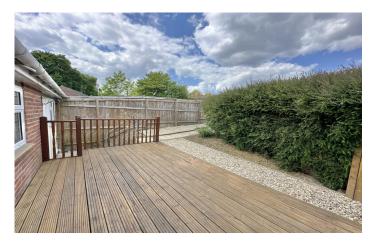

There are two well-proportioned bedrooms and a stylish, newly fitted shower room comprising a modern shower cubicle, vanity wash hand basin, and WC.

Outside, the rear garden has been landscaped for ease of maintenance and includes a generous decked area, ideal for entertaining, as well as gated rear access.