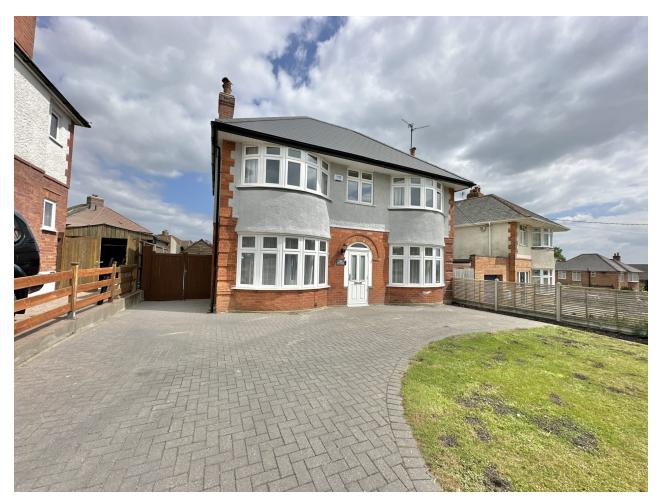

# 94, Mudford Road, Yeovil, Somerset BA21 4AJ £475,000

Towers Wills welcome to the market this impressive 1930's detached family home situated in walking distance of local schools, college, shops, Mudford recreation ground, Yeovil District Hospital and Town Centre. Immaculately presented throughout and briefly comprising: Porch, hallway, cloak W.C, living room, kitchen, dining room, four double bedrooms, family bathroom, driveway, garage and rear garden. NO ONWARD CHAIN.

#### Description

A Handsome 1930s Double-Fronted Four-Bedroom Detached Family Home in a Prime Yeovil Location – Vacant Possession

Positioned on one of Yeovil's most popular residential roads, within walking distance of Yeovil College, Yeovil District Hospital, the Town Centre and all local amenities, this beautifully presented four-bedroom detached home offers an outstanding opportunity for family living.

Externally, the home continues to impress. A large private driveway provides ample off-road parking, with gated side access leading to a further parking area and a detached garage with power and lighting. The rear garden is a real highlight—beautifully maintained with a manicured lawn, apple trees, and a patio area perfect for outdoor dining and relaxation, all enjoying a high degree of privacy.