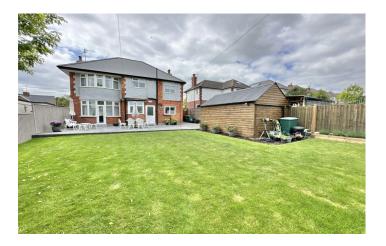

Externally, the home continues to impress. A large private driveway provides ample off-road parking, with gated side access leading to a further parking area and a detached garage with power and lighting. The rear garden is a real highlight—beautifully maintained with a manicured lawn, apple trees, and a patio area perfect for outdoor dining and relaxation, all enjoying a high degree of privacy.