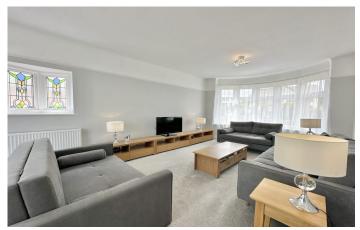

Freshly decorated and carpeted throughout, this substantial 1930s property blends classic charm with modern convenience. Boasting a spacious and versatile layout, the heart of the home is a stunning tripleaspect living room, flooded with natural light from bay windows at both the front and rear. The bay-fronted dining room offers an elegant space for formal entertaining.