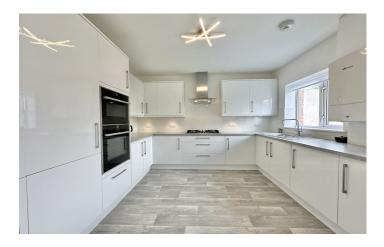

The modern fully-fitted kitchen is equipped with high-spec integrated appliances, including a NEFF double oven, NEFF gas hob with cooker hood over, integrated fridge and freezer—ideal for contemporary living. A convenient cloakroom/WC completes the ground floor.