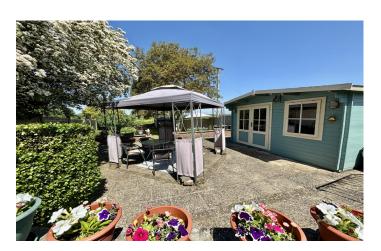

#### **Front Garden**

There is a driveway providing off road parking for three vehicles, with the remainder being largely laid to lawn with a block-built storage shed and side gate access.

#### **Rear Garden**

The rear garden is largely laid to lawn with patio seating area, mature shrubs and trees, outside tap to the side, summerhouse including power and light and there is a stone-built outbuilding.