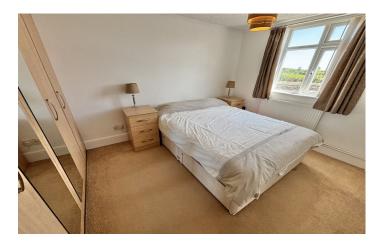

**Bedroom One** 3.12m x 3.78m – maximum measurements Double glazed window to the front and radiator.

**Bedroom Two** 2.76m x 3.75m – maximum measurements Double glazed window to the side and radiator.

**Sitting Room** 3.12m x 7.00m – maximum measurements Two double glazed windows to the rear, radiator, double glazed French doors leading to the conservatory.