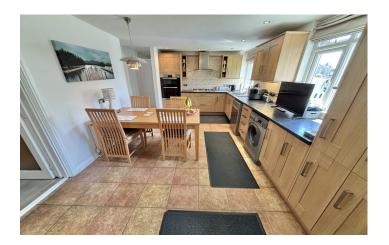

Double glazed windows to the sides and double glazed door to the front.

**Kitchen/Diner** 3.41m x 5.73m – maximum measurements Comprising of a range of wall, base and drawer units, work surfacing with stainless steel one and a half bowl sink/drainer, two double glazed windows to the front, radiator, double glazed door to the porch, space for freezer, space for fridge, space for washing machine, space for dishwasher, integrated five-ring gas hob with extractor over and electric double oven.