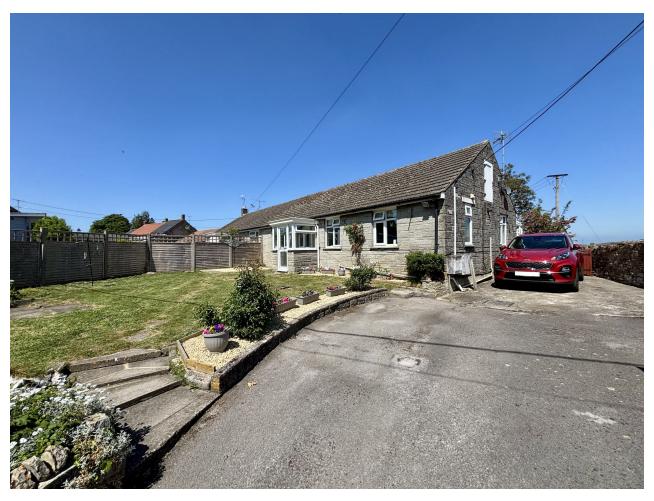

### Offers Over £300,000

Towers Wills are delighted to bring to market this well-presented, semidetached bungalow, situated in a picturesque location overlooking the river Yeo and surrounding countryside. The property briefly comprises; entrance porch, kitchen/diner, shower room, two double bedrooms, sitting room with large conservatory to the rear, ample driveway parking to the front and a delightful rear garden from which to enjoy the local countryside, and situated within a short distance to the Ilchester local amenities. One not to miss, please contact Towers Wills for more information and to arrange a viewing. Porch 1.33m x 1.40m

#### **Front Garden**

There is a driveway providing off road parking for three vehicles, with the remainder being largely laid to lawn with a block-built storage shed and side gate access.