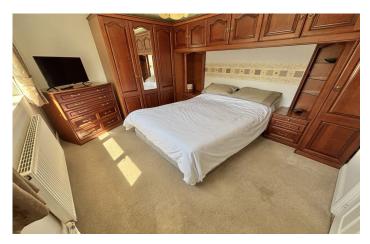

**Bedroom One** 3.12m x 3.78m – maximum measurements Double glazed window to the front and radiator.

**Bedroom Two** 2.76m x 3.75m – maximum measurements Double glazed window to the side and radiator.

**Sitting Room** 3.12m x 7.00m – maximum measurements Two double glazed windows to the rear, radiator, double glazed French doors leading to the conservatory.