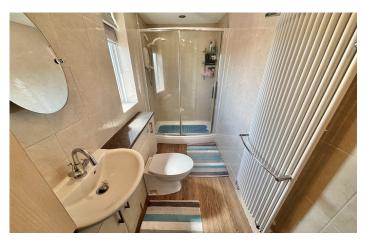

**Shower Room** 3.39m x 1.19m – maximum measurements Suite comprising shower cubicle with electric shower, wash hand basin, w.c, heated towel rail, double glazed window to the side and gas combi boiler.