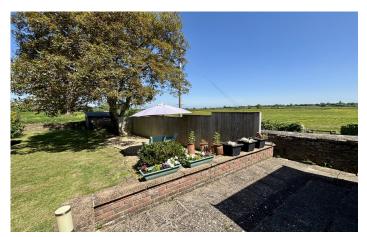

#### **Rear Garden**

The rear garden is largely laid to lawn with patio seating area, mature shrubs and trees, outside tap to the side, summerhouse including power and light and there is a stone-built outbuilding.