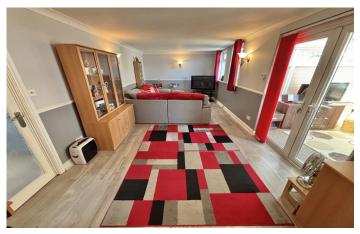

**Bedroom One** 3.12m x 3.78m – maximum measurements Double glazed window to the front and radiator.

**Bedroom Two** 2.76m x 3.75m – maximum measurements Double glazed window to the side and radiator.

**Sitting Room** 3.12m x 7.00m – maximum measurements Two double glazed windows to the rear, radiator, double glazed French doors leading to the conservatory.