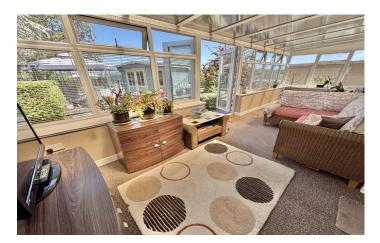

**Conservatory** 2.54m x 7.46m – maximum measurements Double glazed windows to the rear and side, double glazed French doors to the rear, radiator and wall mounted lighting.