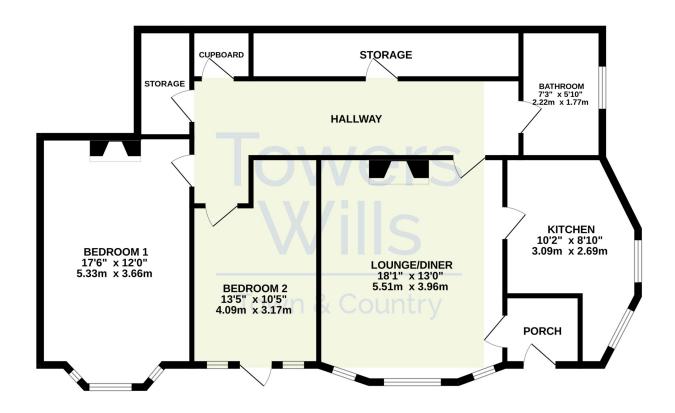

# Lounge 5.41m x 3.96m

Double glazed windows to front x 3, feature fireplace, tv point, exposed wooden floorboards and radiator.

### **Kitchen** 3.09m x 2.69m

Modern fitted kitchen comprising a range of wall, base and draw units, space for a washing machine, space for oven with cooker hood over, space fridge/freezer, single bowel stainless steel sink with drainer and mixer tap, radiator, a cupboard housing gas boiler and two double glazed windows to side.

# **Hallway**

Cupboard with power and light, storage cupboard with shelving and a pantry.

# Bedroom One 5.33m x 3.66m

Three double glazed windows to front, feature fireplace and radiator.

### **Bedroom Two** 4.09m x 3.17m

Double glazed door to the front and a radiator.

#### **Bathroom** 2.22m x 1.77m

A recently fitted bathroom suite comprising roll top free standing bath with a mixer tap, W.C, wash hand basin, heated towel rail and a double glazed window to the side.

# **GROUND FLOOR**

Whilst every attempt has been made to ensure the accuracy of the floorplan contained here, measurement of doors, windows, rooms and any other items are approximate and no responsibility is aken for any error, omission or mis-statement. This plan is for illustrative purposes only and should be used as such by any prospective purchaser. The services, systems and appliances shown have not been tested and no guarante as to their operability or efficiency can be given.