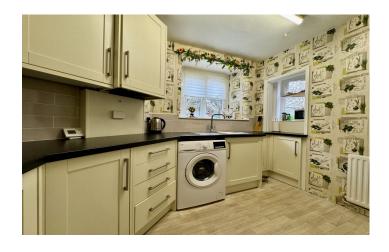

### **Kitchen** 3.09m x 2.69m

Modern fitted kitchen comprising a range of wall, base and draw units, space for a washing machine, space for oven with cooker hood over, space fridge/freezer, single bowel stainless steel sink with drainer and mixer tap, radiator, a cupboard housing gas boiler and two double glazed windows to side.