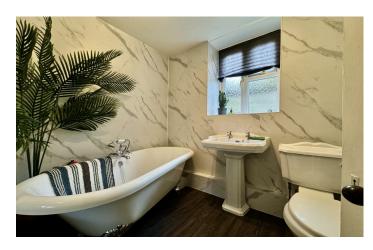

#### **Bathroom** 2.22m x 1.77m

A recently fitted bathroom suite comprising roll top free standing bath with a mixer tap, W.C, wash hand basin, heated towel rail and a double glazed window to the side.