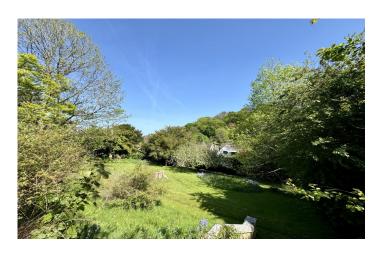

# Outside

Outside you will find a large and well kept communal garden mainly laid to lawn with a mixture of mature hedging and trees and space for a shed. There is a shared parking area for the building.