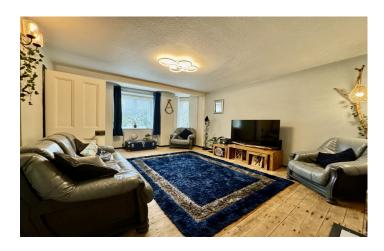

# Lounge 5.41m x 3.96m

Double glazed windows to front x 3, feature fireplace, tv point, exposed wooden floorboards and radiator.