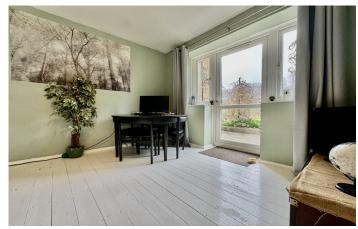

# Bedroom One 5.33m x 3.66m

Three double glazed windows to front, feature fireplace and radiator.

### **Bedroom Two** 4.09m x 3.17m

Double glazed door to the front and a radiator.