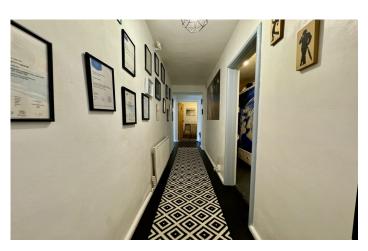

#### **Entrance Hall**

Door to the front.

# **Hallway**

Cupboard with power and light, storage cupboard with shelving and a pantry.