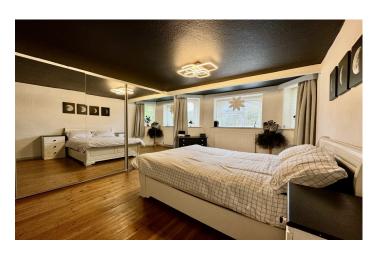

# Bedroom One 5.33m x 3.66m

Three double glazed windows to front, feature fireplace and radiator.