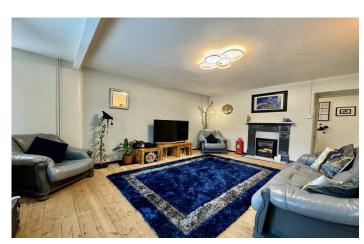

# Lounge 5.41m x 3.96m

Double glazed windows to front x 3, feature fireplace, tv point, exposed wooden floorboards and radiator.