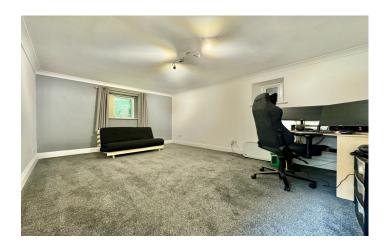

#### Bedroom Two 3.53m x 4.99m

A dual aspect room with outlook to the rear and side, coved ceiling and radiator.