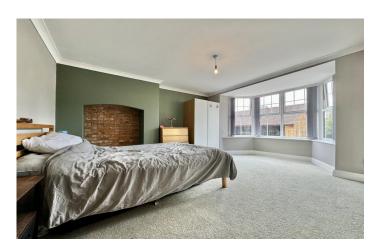

#### Bedroom One 3.89m x 5.23m

With bay window outlook to the front, coved ceiling and radiator.