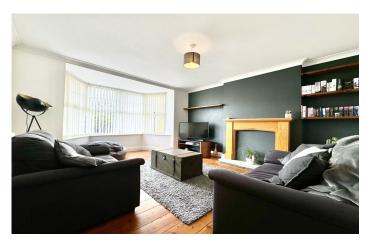

#### Lounge 3.91m x 5.09m

With bay window outlook to the front, timber floor boards, coved ceiling and radiator.