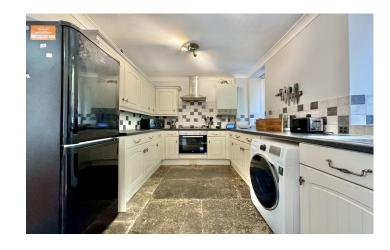

#### Kitchen 2.58m 4.76m

A modern kitchen fitted with patterned worktops and cream doors with a range of wall and base units. A stainless steel sink drainer unit with mixer tap, a four ring gas hob with oven under, extractor hood over, plumbing for washing machine, space for fridge/freezer, wall mounted boiler, part tiled walls, coved ceiling, radiator and two windows with outlook to the rear.