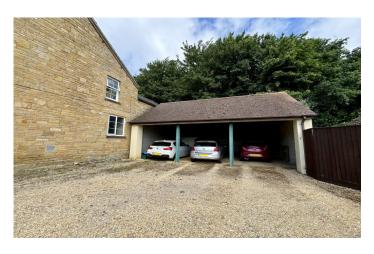

#### **Parking**

To the front of the building there is one allocated parking space. To the side is a carport with a further allocated parking space