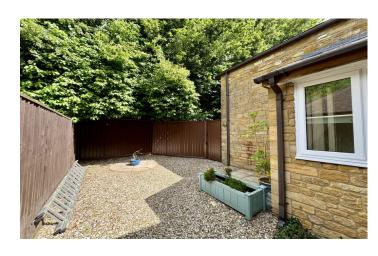

#### Garden

Paved patio area. Gravelled garden. Secondary circular patio area. Outside light. Garden is enclosed by fencing and enjoys a good degree of privacy. It also has two access points, one communal entrance and one private.