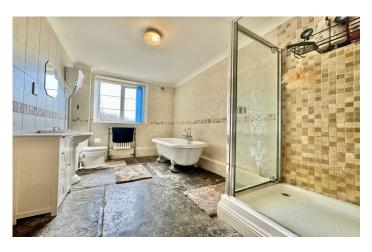

#### **Bathroom** 2.46m x 3.87m

A white suite with freestanding roll top bath, WC, pedestal hand basin, stone flooring, radiator, tiled walls, shaver point, extractor fan and window with outlook to the side.