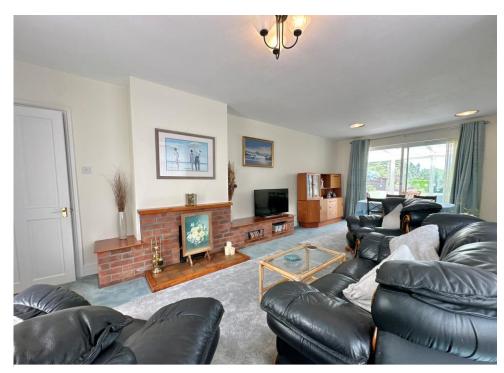

A porch leads inside to a welcoming hallway, leading to a convenient cloakroom/WC and three versatile reception rooms. The triple-aspect living room, measuring over 7 metres in length, is a wonderful family room, featuring an open fireplace, bay window to the side, and sliding patio doors opening into two conservatories—flooding the space with natural light and providing seamless access to the gardens. The second reception room is a cosy sitting room with a bay window to the front and an electric fireplace, while a third reception room functions ideally as a study or home office.