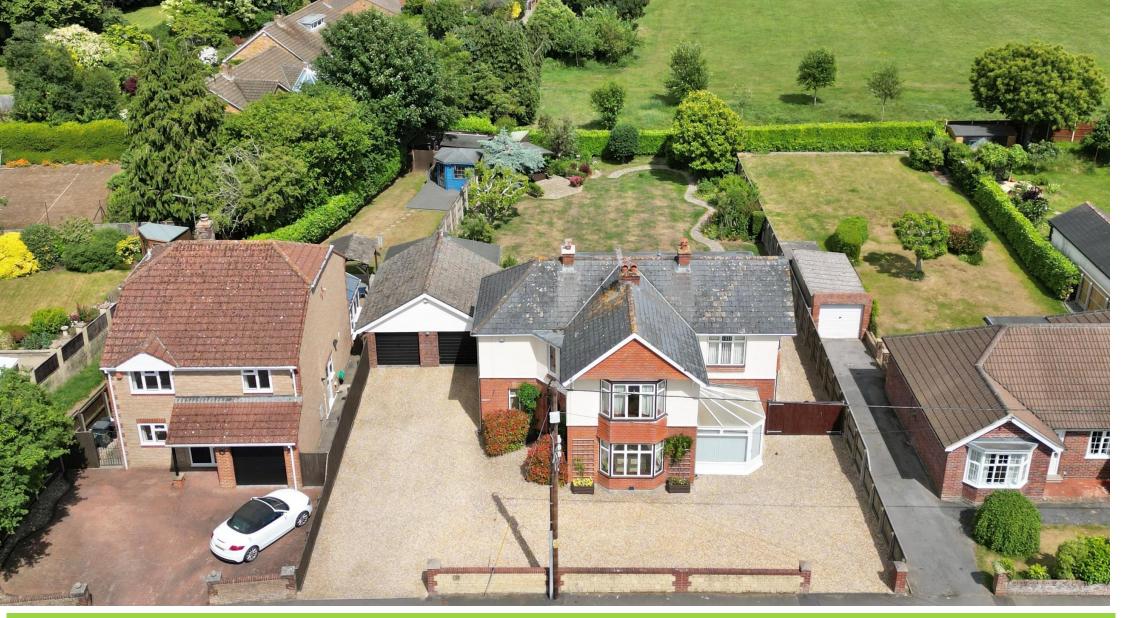

Situated in one of Yeovil's most desirable locations, this impressive and generously proportioned detached residence offers an exceptional blend of character, comfort, and flexible living space—perfectly suited for modern family life.

The property is approached via a large private driveway providing ample off-road parking for multiple vehicles, with access to a detached double garage. An additional gated area to the side offers secluded parking ideal for a caravan, boat, or further vehicles.

The rear garden is a true highlight—generous, private, and beautifully landscaped. It backs onto a recreation ground, offering a peaceful and secluded outlook. Mainly laid to lawn and bordered by mature trees, shrubs, and plants, the garden also includes a summer house.