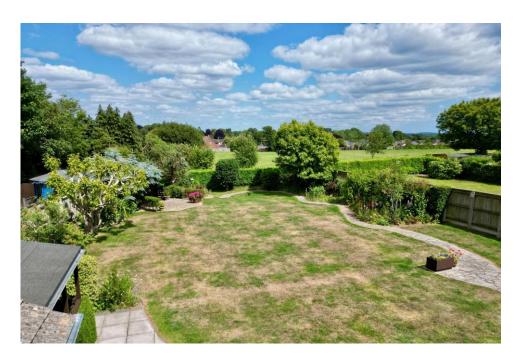

The rear garden is a true highlight—generous, private, and beautifully landscaped. It backs onto a recreation ground, offering a peaceful and secluded outlook. Mainly laid to lawn and bordered by mature trees, shrubs, and plants, the garden also includes a summer house.