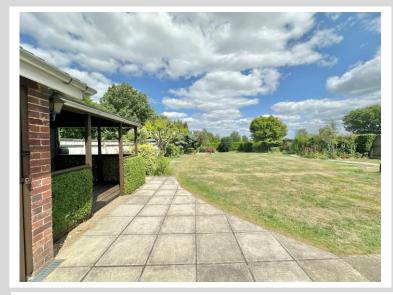

The rear garden is a true highlight—generous, private, and beautifully landscaped. It backs onto a recreation ground, offering a peaceful and secluded outlook. Mainly laid to lawn and bordered by mature trees, shrubs, and plants, the garden also includes a summer house.