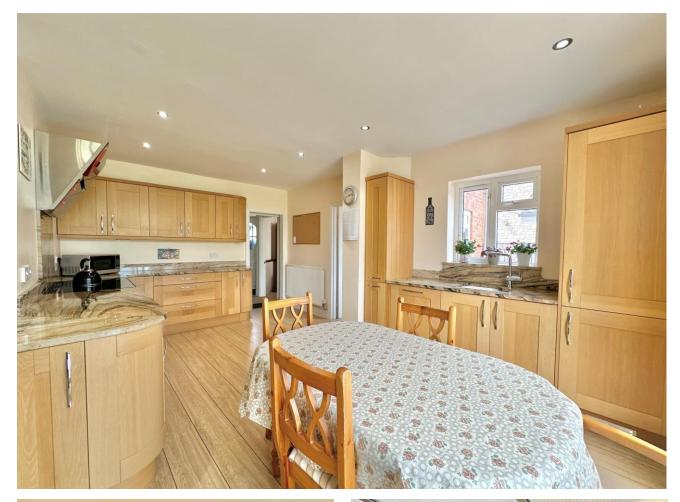

The heart of the home is the open-plan kitchen and dining area, thoughtfully fitted with a range of oak style wall, base, and drawer units, topped with granite work surfaces and matching upstands. Additionally there is an undermounted sink, integrated dishwasher, upright fridge/freezer, additional upright freezer, range cooker with induction hob and an abundance of storage. The dining area enjoys a pleasant outlook over the rear garden and opens into the conservatory, creating a superb family and entertaining space.