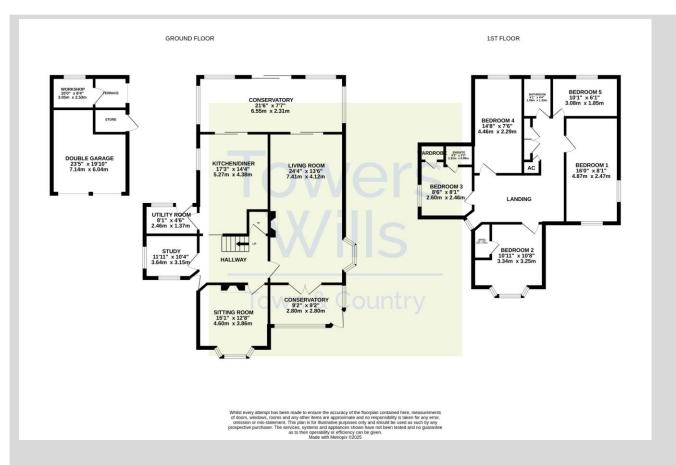

The property is approached via a large private driveway providing ample off-road parking for multiple vehicles, with access to a detached double garage. An additional gated area to the side offers secluded parking ideal for a caravan, boat, or further vehicles.

A porch leads inside to a welcoming hallway, leading to a convenient cloakroom/WC and three versatile reception rooms. The triple-aspect living room, measuring over 7 metres in length, is a wonderful family room, featuring an open fireplace, bay window to the side, and sliding patio doors opening into two conservatories—flooding the space with natural light and providing seamless access to the gardens. The second reception room is a cosy sitting room with a bay window to the front and an electric fireplace, while a third reception room functions ideally as a study or home office.

The heart of the home is the open-plan kitchen and dining area, thoughtfully fitted with a range of oak style wall, base, and drawer units, topped with granite work surfaces and matching upstands. Additionally there is an undermounted sink, integrated dishwasher, upright fridge/freezer, additional upright freezer, range cooker with induction hob and an abundance of storage. The dining area enjoys a pleasant outlook over the rear garden and opens into the conservatory, creating a superb family and entertaining space.

A separate utility room continues the theme of practical, well-appointed spaces, offering further storage from base units. A sink and drainer, plumbing for a washing machine, and the central heating boiler.

Upstairs, a spacious landing leads to five well-proportioned double bedrooms, two of which benefit from modern en-suite shower rooms, while the luxurious modern family bathroom features a freestanding slipper bath, vanity wash hand basin, and WC.

The detached double garage has power and light connected, the workshop is situated to the rear of the garage with a useful garden store to the side. A sheltered veranda/ terrace has a pleasant outlook onto the garden.