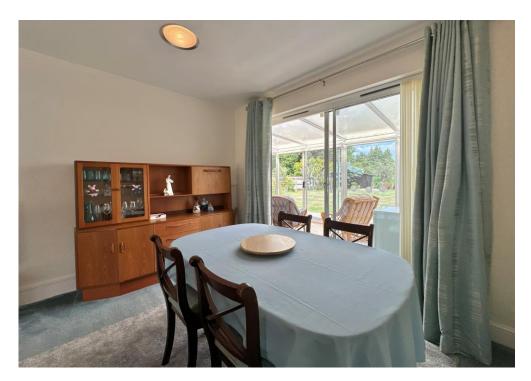

A porch leads inside to a welcoming hallway, leading to a convenient cloakroom/WC and three versatile reception rooms. The triple-aspect living room, measuring over 7 metres in length, is a wonderful family room, featuring an open fireplace, bay window to the side, and sliding patio doors opening into two conservatories—flooding the space with natural light and providing seamless access to the gardens. The second reception room is a cosy sitting room with a bay window to the front and an electric fireplace, while a third reception room functions ideally as a study or home office.