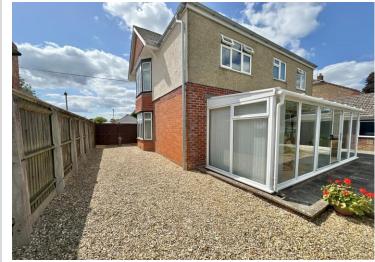

The property is approached via a large private driveway providing ample off-road parking for multiple vehicles, with access to a detached double garage. An additional gated area to the side offers secluded parking ideal for a caravan, boat, or further vehicles.

A porch leads inside to a welcoming hallway, leading to a convenient cloakroom/WC and three versatile reception rooms. The triple-aspect living room, measuring over 7 metres in length, is a wonderful family room, featuring an open fireplace, bay window to the side, and sliding patio doors opening into two conservatories—flooding the space with natural light and providing seamless access to the gardens. The second reception room is a cosy sitting room with a bay window to the front and an electric fireplace, while a third reception room functions ideally as a study or home office.