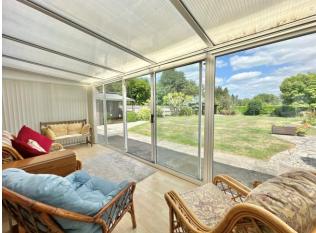

A porch leads inside to a welcoming hallway, leading to a convenient cloakroom/WC and three versatile reception rooms. The triple-aspect living room, measuring over 7 metres in length, is a wonderful family room, featuring an open fireplace, bay window to the side, and sliding patio doors opening into two conservatories—flooding the space with natural light and providing seamless access to the gardens. The second reception room is a cosy sitting room with a bay window to the front and an electric fireplace, while a third reception room functions ideally as a study or home office.