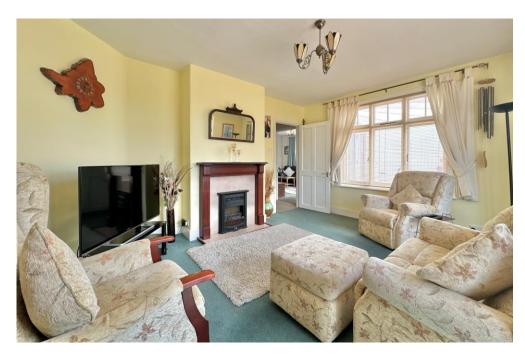

A porch leads inside to a welcoming hallway, leading to a convenient cloakroom/WC and three versatile reception rooms. The triple-aspect living room, measuring over 7 metres in length, is a wonderful family room, featuring an open fireplace, bay window to the side, and sliding patio doors opening into two conservatories—flooding the space with natural light and providing seamless access to the gardens. The second reception room is a cosy sitting room with a bay window to the front and an electric fireplace, while a third reception room functions ideally as a study or home office.