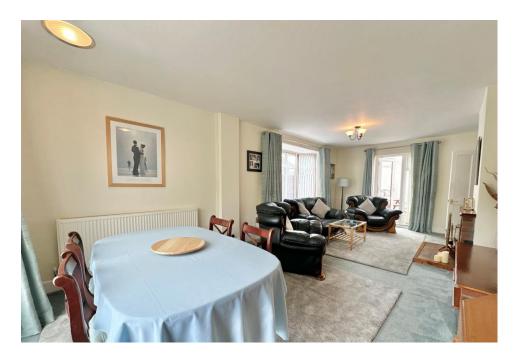

A porch leads inside to a welcoming hallway, leading to a convenient cloakroom/WC and three versatile reception rooms. The triple-aspect living room, measuring over 7 metres in length, is a wonderful family room, featuring an open fireplace, bay window to the side, and sliding patio doors opening into two conservatories—flooding the space with natural light and providing seamless access to the gardens. The second reception room is a cosy sitting room with a bay window to the front and an electric fireplace, while a third reception room functions ideally as a study or home office.

The heart of the home is the open-plan kitchen and dining area, thoughtfully fitted with a range of oak style wall, base, and drawer units, topped with granite work surfaces and matching upstands. Additionally there is an undermounted sink, integrated dishwasher, upright fridge/freezer, additional upright freezer, range cooker with induction hob and an abundance of storage. The dining area enjoys a pleasant outlook over the rear garden and opens into the conservatory, creating a superb family and entertaining space.