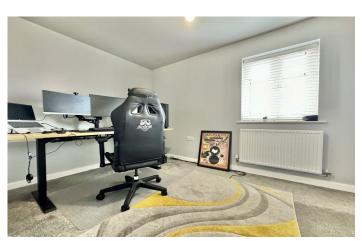

#### **Kitchen/Diner/Lounge** 5.43m x 5.75m

A modern kitchen fitted with timber effect worktop, cream doors with a range of wall and base units. A stainless steel sink drainer unit with mixer tap, a four-ring gas hob with oven under and extractor hood over. Plumbing for washing machine, space for dishwasher, radiator and recess lighting. A dual aspect room with outlook to the front and rear, tv point and further radiator.