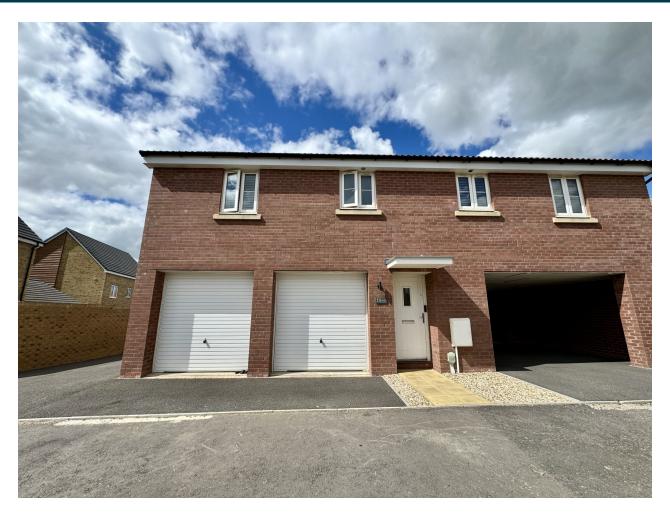

# 11, Crane Road, Yeovil, Somerset BA22 8FW £210,000

Towers Wills welcome to the market this immaculate Detached Coach House in a popular location. Briefly comprising entrance hall with stairs leading to the first floor. An open plan kitchen/lounge/dining room, two bedrooms, bathroom, double garage and parking space.

#### **Double Garage** 5.24m x 5.77m

With two up and over doors, light and power connected and two window with outlook to the rear.

#### **Parking**

Space for one vehicle