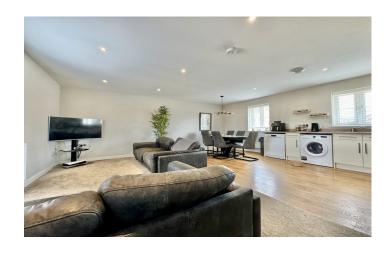

#### **Kitchen/Diner/Lounge** 5.43m x 5.75m

A modern kitchen fitted with timber effect worktop, cream doors with a range of wall and base units. A stainless steel sink drainer unit with mixer tap, a four-ring gas hob with oven under and extractor hood over. Plumbing for washing machine, space for dishwasher, radiator and recess lighting. A dual aspect room with outlook to the front and rear, tv point and further radiator.