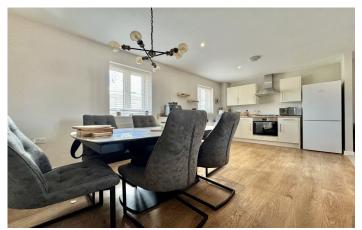

#### **Kitchen/Diner/Lounge** 5.43m x 5.75m

A modern kitchen fitted with timber effect worktop, cream doors with a range of wall and base units. A stainless steel sink drainer unit with mixer tap, a four-ring gas hob with oven under and extractor hood over. Plumbing for washing machine, space for dishwasher, radiator and recess lighting. A dual aspect room with outlook to the front and rear, tv point and further radiator.