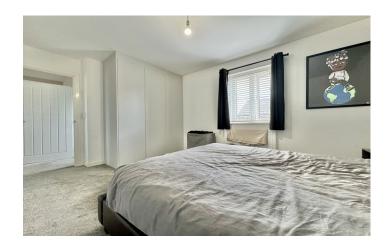

#### Bedroom One 4.36m x 2.70m

With window outlook to the rear and radiator.

#### **Bedroom Two** 2.97m x 4.13m

With window outlook to the front, fitted wardrobes and radiator.