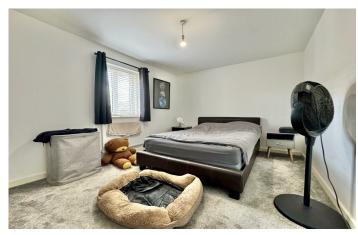

#### Bedroom One 4.36m x 2.70m

With window outlook to the rear and radiator.

#### **Bedroom Two** 2.97m x 4.13m

With window outlook to the front, fitted wardrobes and radiator.