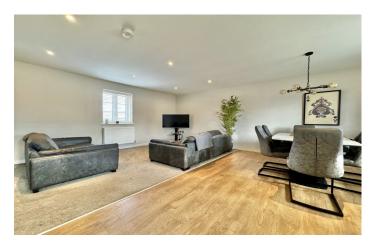

#### **Kitchen/Diner/Lounge** 5.43m x 5.75m

A modern kitchen fitted with timber effect worktop, cream doors with a range of wall and base units. A stainless steel sink drainer unit with mixer tap, a four-ring gas hob with oven under and extractor hood over. Plumbing for washing machine, space for dishwasher, radiator and recess lighting. A dual aspect room with outlook to the front and rear, tv point and further radiator.