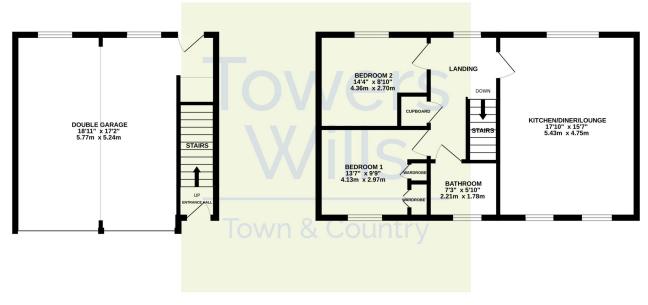

Entrance door leading into the entrance hall with stairs to first floor landing.

#### First floor

A welcoming entrance hall with window outlook to the rear and cupboard.

#### **Kitchen/Diner/Lounge** 5.43m x 5.75m

A modern kitchen fitted with timber effect worktop, cream doors with a range of wall and base units. A stainless steel sink drainer unit with mixer tap, a four-ring gas hob with oven under and extractor hood over. Plumbing for washing machine, space for dishwasher, radiator and recess lighting. A dual aspect room with outlook to the front and rear, tv point and further radiator.

#### Bedroom One 4.36m x 2.70m

With window outlook to the rear and radiator.

#### **Bedroom Two** 2.97m x 4.13m

With window outlook to the front, fitted wardrobes and radiator.

#### **Bathroom** 1.78m x 2.21m

A modern white suite fitted with panel bath, mixer tap and side screen. WC, pedestal hand basin with mixer tap, part tiled walls, heated towel rail, extractor fan and window with outlook to the front.

#### **Double Garage** 5.24m x 5.77m

With two up and over doors, light and power connected and two window with outlook to the rear.

## Floor Plan

GROUND FLOOR FIRST FLOOR

Whilst every attempt has been made to ensure the accuracy of the floorplan contained here, measurements of doors, windows, rooms and any other items are approximate and no responsibility is taken for any error, omission or mis-statement. This plan is for illustrative purposes only and should be used as such by any prospective purchaser. The services, systems and appliances shown have not been tested and no guarantee as to their operability or efficiency can be given.