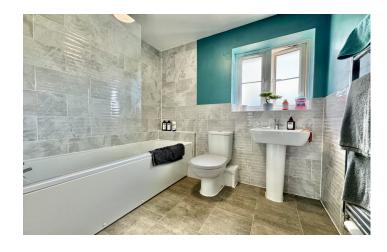

#### **Bathroom** 1.78m x 2.21m

A modern white suite fitted with panel bath, mixer tap and side screen. WC, pedestal hand basin with mixer tap, part tiled walls, heated towel rail, extractor fan and window with outlook to the front.