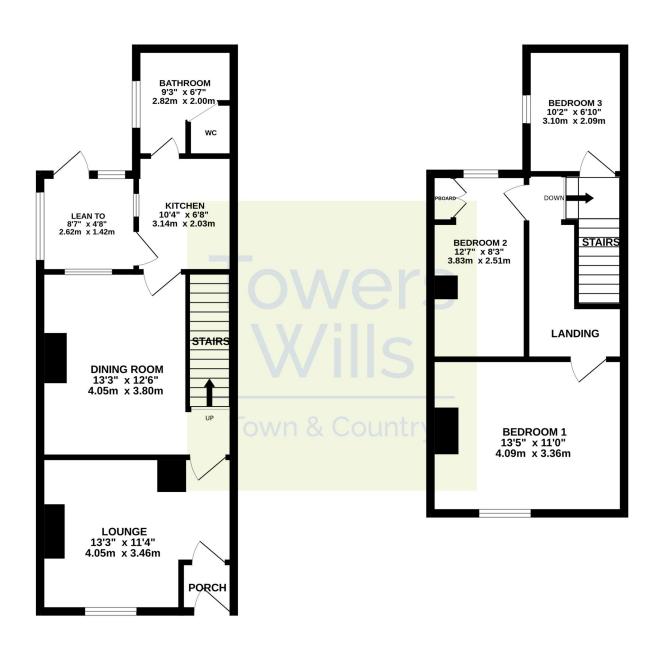

In need of updating throughout, the property offers generous accommodation including a separate lounge, separate dining room, kitchen and bathroom to the ground floor, while the first floor boasts three bedrooms.

## Contact Us

Towers Wills Estate
Agents - Yeovil
114, Hendford Hill
Yeovil
Somerset
BA202RF

T: 01935 577032

E: info@towerswills.co.uk

GROUND FLOOR 1ST FLOOR

Whilst every attempt has been made to ensure the accuracy of the floorplan contained here, measurements of doors, windows, rooms and any other items are approximate and no responsibility is taken for any error, omission or mis-statement. This plan is for flustrative purposes only and should be used as such by any prospective purchaser. The services, systems and appliances shown have not been tested and no guarantee as to their openibility or efficiency can be given.