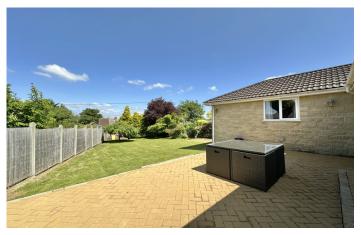

Externally, the property is equally impressive. To the front, a driveway provides off-road parking alongside a neat lawned garden. To the rear, a substantial and well-maintained garden stretches out, mostly laid to lawn and bordered by mature shrubs and fencing, creating a private and peaceful outdoor space. A decked seating area at the far end and a large patio terrace adjoining the house offer ideal spots for al fresco dining and entertaining.