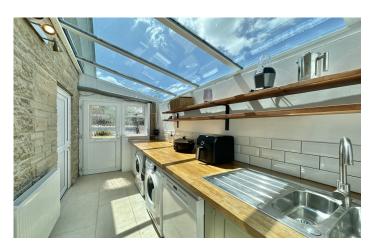

At the heart of the home lies a stunning open-plan kitchen/diner, perfectly designed for both everyday living and entertaining. The kitchen is fitted with an attractive range of wall, base, and drawer units complemented by quality work surfaces, a Belfast sink, and space for a range cooker with a cooker hood above. A doorway leads through to a practical utility room which benefits from an additional sink and drainer, further worktop space, and plumbing for a washing machine, tumble dryer, and dishwasher. Doors from the utility room provide sheltered access to both the front and rear, as well as to the garage.