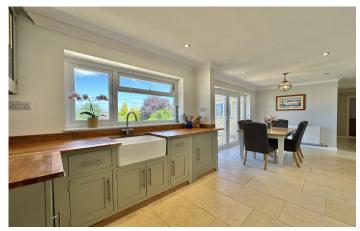

At the heart of the home lies a stunning open-plan kitchen/diner, perfectly designed for both everyday living and entertaining. The kitchen is fitted with an attractive range of wall, base, and drawer units complemented by quality work surfaces, a Belfast sink, and space for a range cooker with a cooker hood above. A doorway leads through to a practical utility room which benefits from an additional sink and drainer, further worktop space, and plumbing for a washing machine, tumble dryer, and dishwasher. Doors from the utility room provide sheltered access to both the front and rear, as well as to the garage.