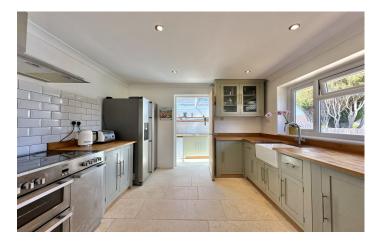

At the heart of the home lies a stunning open-plan kitchen/diner, perfectly designed for both everyday living and entertaining. The kitchen is fitted with an attractive range of wall, base, and drawer units complemented by quality work surfaces, a Belfast sink, and space for a range cooker with a cooker hood above. A doorway leads through to a practical utility room which benefits from an additional sink and drainer, further worktop space, and plumbing for a washing machine, tumble dryer, and dishwasher. Doors from the utility room provide sheltered access to both the front and rear, as well as to the garage.