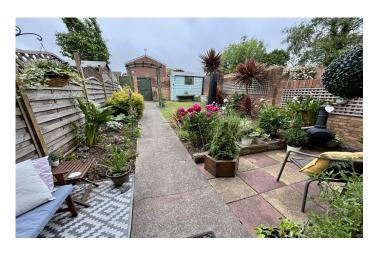

#### Garden

To the front there is a lawned area whilst to the rear the garden is mostly laid to lawn with patio area, outside power, enclosed by part brick wall and lap panel fencing and benefits from a gate leading out to the rear.

# **Key Features**

- End Terrace
- Three bedrooms
- Cul de sac position
- Kitchen/Diner
- Front and rear gardens