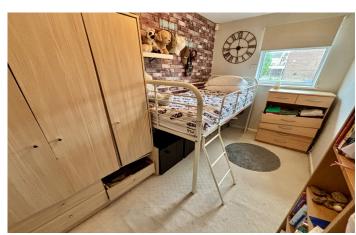

### Landing

With hatch to roof space and cupboard.

Bedroom One 2.95m x 4.96m

With window outlook to the rear.

**Bedroom Two** 2.69m x 4.31m

With window outlook to the front and radiator.

Bedroom Three 2.05m x 3.36m