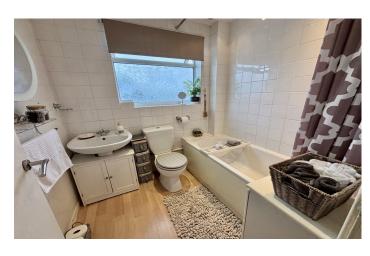

With window outlook to then rear.

**Bathroom** 1.84m x 2.04m

A white suite fitted with panel bath, electric shower over, WC, pedestal hand basin with mixer tap and window with outlook to the front.