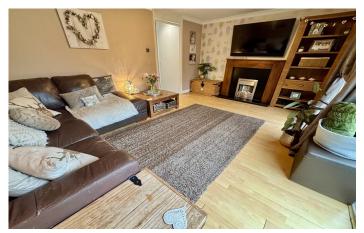

#### Hall

With warm air heating system and cupboard.

**W.C** 0.97m x 1.46m

Fitted with WC, wash hand basin and window with outlook to the front.

**Lounge** 3.51m x 4.79m

With feature fireplace, door leading out to the rear and patio doors leading out to the rear.