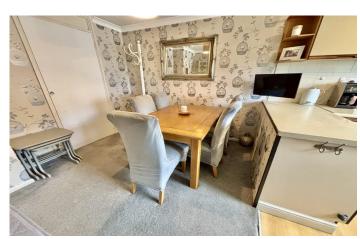

Kitchen/Diner 2.93m x 5.04m

Fitted with patterned worktops and doors with a range of wall and base units. A one and a half bowl sink drainer unit with mixer tap, space for freestanding cooker, plumbing for washing machine, space for slimline dishwasher, boiler, (please note this is only connected to one radiator in bedroom two and also heats the hot water), part tiled walls and window with outlook to the front. There is also a large cupboard (0.85m x 2.95m that has space for fridge/freezer and tumble dryer)