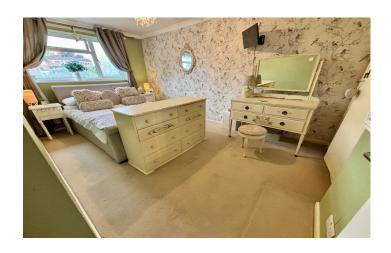

### Landing

With hatch to roof space and cupboard.

Bedroom One 2.95m x 4.96m

With window outlook to the rear.

**Bedroom Two** 2.69m x 4.31m

With window outlook to the front and radiator.

Bedroom Three 2.05m x 3.36m