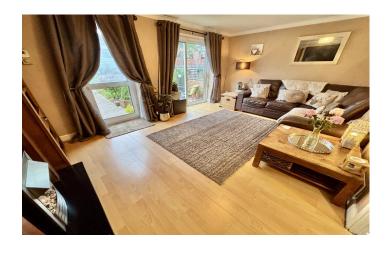

#### Hall

With warm air heating system and cupboard.

**W.C** 0.97m x 1.46m

Fitted with WC, wash hand basin and window with outlook to the front.

**Lounge** 3.51m x 4.79m

With feature fireplace, door leading out to the rear and patio doors leading out to the rear.