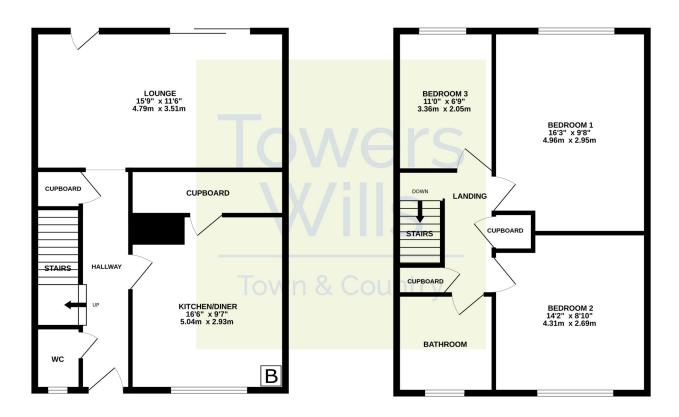

#### Hall

With warm air heating system and cupboard.

**W.C** 0.97m x 1.46m

Fitted with WC, wash hand basin and window with outlook to the front.

**Lounge** 3.51m x 4.79m

With feature fireplace, door leading out to the rear and patio doors leading out to the rear.

Kitchen/Diner 2.93m x 5.04m

Fitted with patterned worktops and doors with a range of wall and base units. A one and a half bowl sink drainer unit with mixer tap, space for freestanding cooker, plumbing for washing machine, space for slimline dishwasher, boiler, (please note this is only connected to one radiator in bedroom two and also heats the hot water), part tiled walls and window with outlook to the front. There is also a large cupboard (0.85m x 2.95m that has space for fridge/freezer and tumble dryer)

### Landing

With hatch to roof space and cupboard.

Bedroom One 2.95m x 4.96m

With window outlook to the rear.

**Bedroom Two** 2.69m x 4.31m

With window outlook to the front and radiator.

Bedroom Three 2.05m x 3.36m

With window outlook to then rear.

**Bathroom** 1.84m x 2.04m

A white suite fitted with panel bath, electric shower over, WC, pedestal hand basin with mixer tap and window with outlook to the front.

# **Contact Us**

Towers Wills Estate
Agents - Yeovil
114, Hendford Hill
Yeovil
Somerset
BA202RF

T: 01935 577032

E: info@towerswills.co.uk

GROUND FLOOR 1ST FLOOR

Whilst every attempt has been made to ensure the accuracy of the floorplan contained here, measurements of doors, windows, rooms and any other letters are approximate and no responsibility is taken for any error, omission or mile-statement. This plan is for illustrative purposes only and should be used as such by any prospective purchaser. The services, systems and appliances shown have not been tested and no guaranter as to their operability or efficiency can be given.