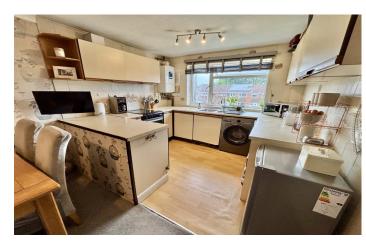

Kitchen/Diner 2.93m x 5.04m

Fitted with patterned worktops and doors with a range of wall and base units. A one and a half bowl sink drainer unit with mixer tap, space for freestanding cooker, plumbing for washing machine, space for slimline dishwasher, boiler, (please note this is only connected to one radiator in bedroom two and also heats the hot water), part tiled walls and window with outlook to the front. There is also a large cupboard (0.85m x 2.95m that has space for fridge/freezer and tumble dryer)