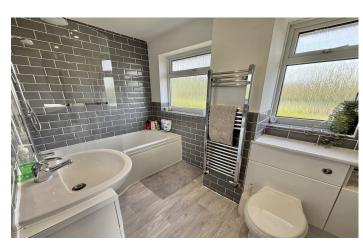

#### Bathroom

Suite comprising p-shape bath with shower over, wash hand basin, w.c, two double glazed windows to the rear, heated towel rail and extractor fan.

Bedroom One 3.65m x 3.52m

Double glazed window to the front, radiator and built-in double wardrobe.