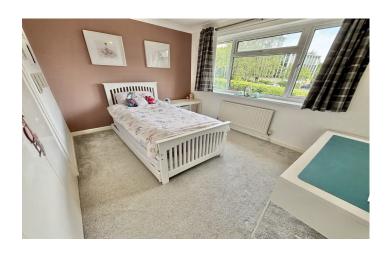

Bedroom Two 2.71m x 3.52m

Double glazed window to the rear, radiator and built-in double wardrobe.

**Bedroom Three** 2.67m x 2.73m – maximum measurements

Double glazed window to the front, radiator and storage cupboard.