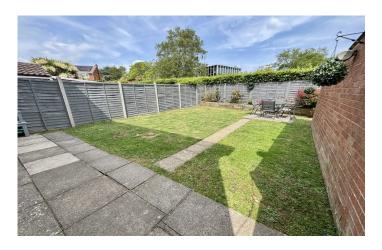

#### **Rear Garden**

To the rear the garden is largely laid to lawn with raised planter, outside tap and gated side access.