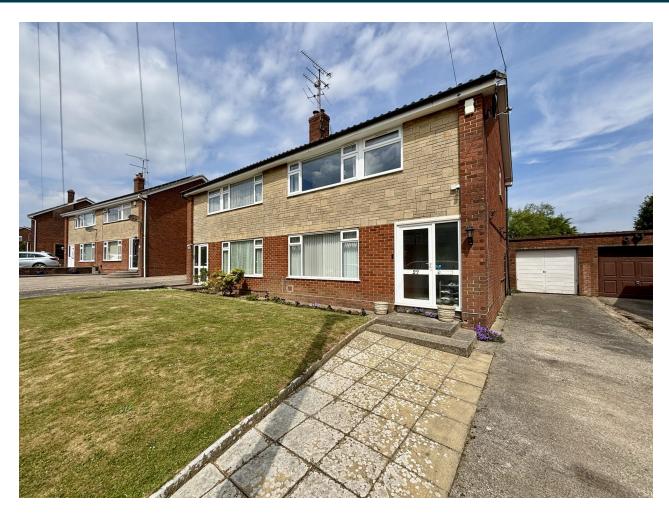

# 23, Christopher Close, Yeovil, Somerset BA20 2EH £270,000

Towers Wills are delighted to welcome to market this well-presented semi detached home, situated in a popular area and briefly comprises of; entrance porch leading to entrance hall, lounge, kitchen, separate dining room (currently used as a hair salon), family bathroom, three bedrooms, garage, driveway parking and a pleasant rear garden.

#### **Front Garden**

To the front the garden is largely laid to lawn and a driveway leading to the side of the property and access to the garage.