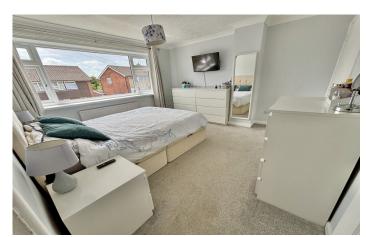

#### Bathroom

Suite comprising p-shape bath with shower over, wash hand basin, w.c, two double glazed windows to the rear, heated towel rail and extractor fan.

Bedroom One 3.65m x 3.52m

Double glazed window to the front, radiator and built-in double wardrobe.