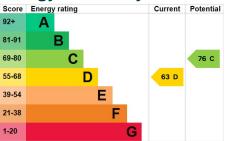

7m x 2.73m – maximum measurements

Double glazed window to the front, radiator and storage cupboard.

#### **Front Garden**

To the front the garden is largely laid to lawn and a driveway leading to the side of the property and access to the garage.

#### Garage 5.22m x 2.65m

With 'up and over' door, single glazed window to the rear, power and light.

#### **Rear Garden**

To the rear the garden is largely laid to lawn with raised planter, outside tap and gated side access.

# **Key Features**

- Well Presented Throughout
- Semi-Detached House
- Popular Location
- Three Bedrooms
- Driveway Parking
- Garage
- Gardens

## **Contact Us**

Towers Wills Estate
Agents - Yeovil

114, Hendford Hill

Yeovil

Somerset

BA202RF

T: 01935 577032

E: info@towerswills.co.uk

### **Energy Efficiency**



















## Floor Plan

GROUND FLOOR 1ST FLOOR



Whilst every attempt has been made to ensure the accuracy of the floorplan contained here, measurement of doors, windows, rooms and any other telms are approximate and no responsibility is taken for any error, omission or mis-statement. This plan is for illustrative purposes only and should be used as such by any prospective purchaser. The services, systems and appliances shown have not been tested and no guarante as to their operability or efficiency can be given.

Made with Metropix ©2025

Please Note No tests have been undertaken of any of the services and any intending purchasers should satisfy themselves in this regard. Towers Wills Ltd for themselves and for the vendor of this property whose agents they are, give notice that,