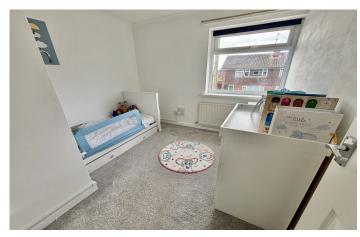

Bedroom Two 2.71m x 3.52m

Double glazed window to the rear, radiator and built-in double wardrobe.

**Bedroom Three** 2.67m x 2.73m – maximum measurements

Double glazed window to the front, radiator and storage cupboard.