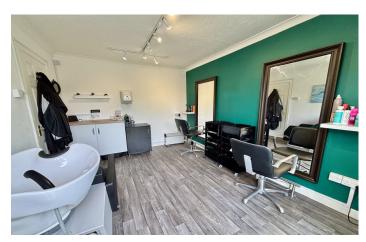

#### Dining Room/Hair Salon 3.67m x 2.69m

Double glazed patio doors to the rear garden.