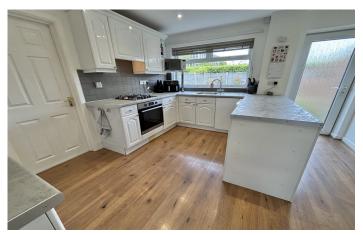

Comprising of a range of wall, base and drawer units, work surfacing with one bowl stainless steel sink drainer, double glazed window to the rear, double glazed door to the rear, integrated gas hob with extractor over, integrated electric oven, space for dishwasher, space for washing machine, gas combi boiler and under stairs storage.