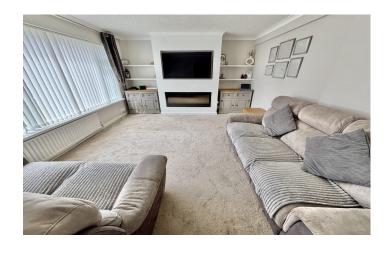

#### **Entrance Hall**

Double glazed door and window to the porch and radiator.

**Lounge** 3.69m x 4.38m – maximum measurements

Double glazed window to the front, radiator and electric fireplace.

**Kitchen** 3.44m x 3.62m – maximum measurements