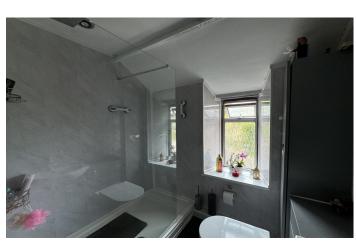

Bedroom One 2.40m x 4.13m

With window outlook the front.

**Bedroom Two** 2.63m x 2.78m

With window outlook to the rear and fitted wardrobes.

Bedroom Three 2.30m x 3.22m

With window outlook to the front.

Shower Room 1.63m x 2.26m

A modern shower room with walk-in shower pedestal hand basin with mixer tap and WC.