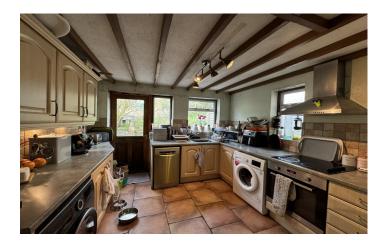

**Lounge** 3.50m x 3.90m

With feature fireplace and window outlook to the front.

Dining Room 3.40m x 3.49m

With tiled floor and stairs leading to first floor landing.

Kitchen 3.04m x 3.12m

Fitted with patterned effect worktops and timber effect doors with a range of wall and base units. A stainless steel sink drainer unit with mixer tap, a for ring electric hob with oven under extractor hood over, plumbing for washing machine, plumbing for slimline dishwasher, tiled floor, part tiled wall and door leading out to the rear.