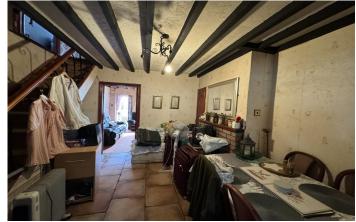

**Lounge** 3.50m x 3.90m

With feature fireplace and window outlook to the front.

Dining Room 3.40m x 3.49m

With tiled floor and stairs leading to first floor landing.

Kitchen 3.04m x 3.12m

Fitted with patterned effect worktops and timber effect doors with a range of wall and base units. A stainless steel sink drainer unit with mixer tap, a for ring electric hob with oven under extractor hood over, plumbing for washing machine, plumbing for slimline dishwasher, tiled floor, part tiled wall and door leading out to the rear.