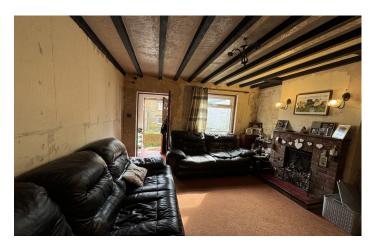

**Lounge** 3.50m x 3.90m

With feature fireplace and window outlook to the front.

Dining Room 3.40m x 3.49m

With tiled floor and stairs leading to first floor landing.

Kitchen 3.04m x 3.12m

Fitted with patterned effect worktops and timber effect doors with a range of wall and base units. A stainless steel sink drainer unit with mixer tap, a for ring electric hob with oven under extractor hood over, plumbing for washing machine, plumbing for slimline dishwasher, tiled floor, part tiled wall and door leading out to the rear.