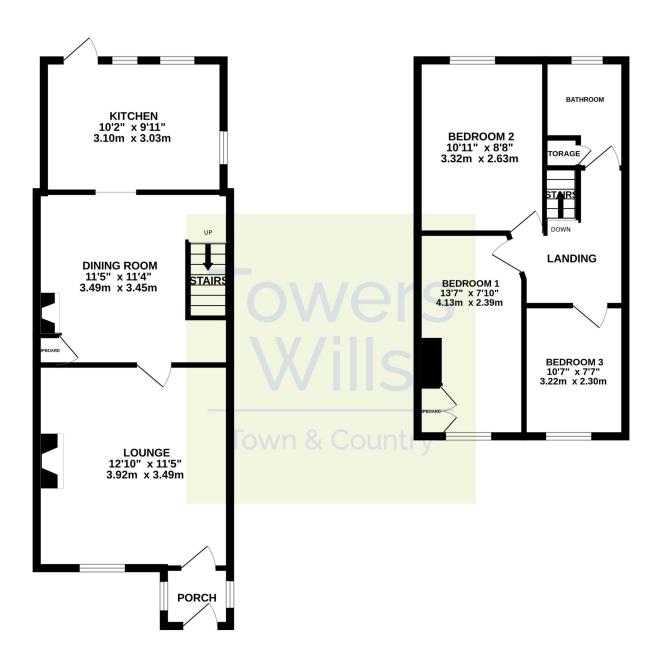

**Lounge** 3.50m x 3.90m

With feature fireplace and window outlook to the front.

Dining Room 3.40m x 3.49m

With tiled floor and stairs leading to first floor landing.

Kitchen 3.04m x 3.12m

Fitted with patterned effect worktops and timber effect doors with a range of wall and base units. A stainless steel sink drainer unit with mixer tap, a for ring electric hob with oven under extractor hood over, plumbing for washing machine, plumbing for slimline dishwasher, tiled floor, part tiled wall and door leading out to the rear.

Bedroom One 2.40m x 4.13m

With window outlook the front.

**Bedroom Two** 2.63m x 2.78m

With window outlook to the rear and fitted wardrobes.

Bedroom Three 2.30m x 3.22m

With window outlook to the front.

Shower Room 1.63m x 2.26m

A modern shower room with walk-in shower pedestal hand basin with mixer tap and WC.

#### **Energy Efficiency**

GROUND FLOOR 519 sq.ft. (48.2 sq.m.) approx.

1ST FLOOR 408 sq.ft. (37.9 sq.m.) approx.

TOTAL FLOOR AREA: 926 sq.ft. (86.1 sq.m.) approx.

Whilst every attempt has been made to ensure the accuracy of the floorplan contained here, measurements of doors, windows, rooms and any other items are approximate and no responsibility is taken for any error, omission or mis-statement. This plan is for illustrative purposes only and should be used as such by any prospective purchaser. The services, systems and appliances shown have not been tested and no guarantee as to their operating or efficiency can be given.