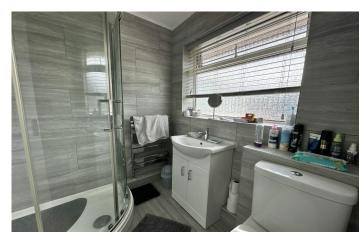

There are two bedrooms, with the principal bedroom benefiting from builtin wardrobes and ample space for additional furnishings. The modern fitted shower room includes a stylish shower cubicle, wash hand basin set into a vanity unit, and low-level WC.