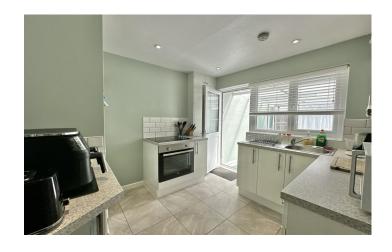

Upon entering, you are welcomed into a hallway that leads through to a light and airy living room, ideal for relaxing or entertaining. The well-appointed kitchen features an integrated electric oven and hob, space for a fridge/freezer, and a comprehensive range of wall, base, and drawer units complemented by ample work surfacing and a stainless steel sink with drainer. A door from the kitchen provides access to the useful utility room, which offers plumbing for a washing machine, space for a tumble dryer, and continued worktop and base unit storage.