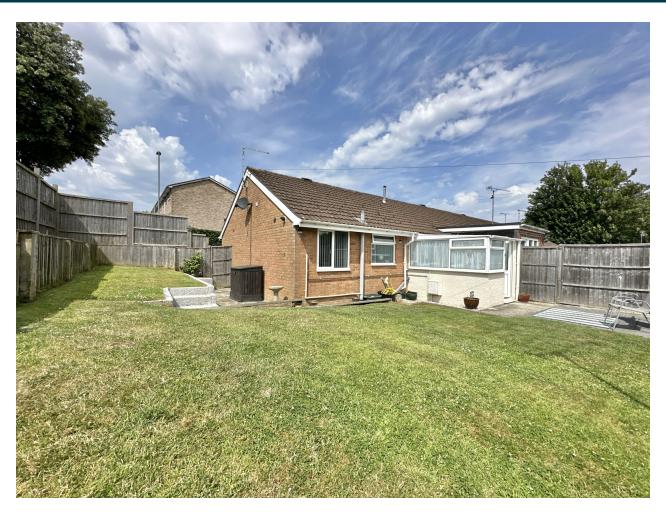

Externally, the property occupies a generous corner position with a well-maintained wrap around lawn, a private patio area perfect for outdoor dining, and an additional section of garden laid to lawn with planted trees beyond the fencing, bordered by mature hedging —ideal for gardening enthusiasts or simply enjoying the outdoors.

A garage is located in a nearby block to the rear of the property, with the added convenience of a dedicated parking space in front.

Early viewing is recommended to fully appreciate the comfort, space, and excellent location this property has to offer.