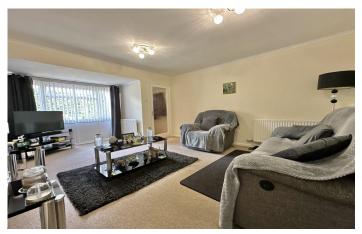

Upon entering, you are welcomed into a hallway that leads through to a light and airy living room, ideal for relaxing or entertaining. The well-appointed kitchen features an integrated electric oven and hob, space for a fridge/freezer, and a comprehensive range of wall, base, and drawer units complemented by ample work surfacing and a stainless steel sink with drainer. A door from the kitchen provides access to the useful utility room, which offers plumbing for a washing machine, space for a tumble dryer, and continued worktop and base unit storage.