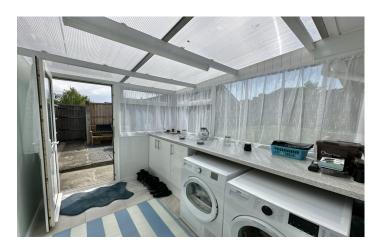

Upon entering, you are welcomed into a hallway that leads through to a light and airy living room, ideal for relaxing or entertaining. The well-appointed kitchen features an integrated electric oven and hob, space for a fridge/freezer, and a comprehensive range of wall, base, and drawer units complemented by ample work surfacing and a stainless steel sink with drainer. A door from the kitchen provides access to the useful utility room, which offers plumbing for a washing machine, space for a tumble dryer, and continued worktop and base unit storage.