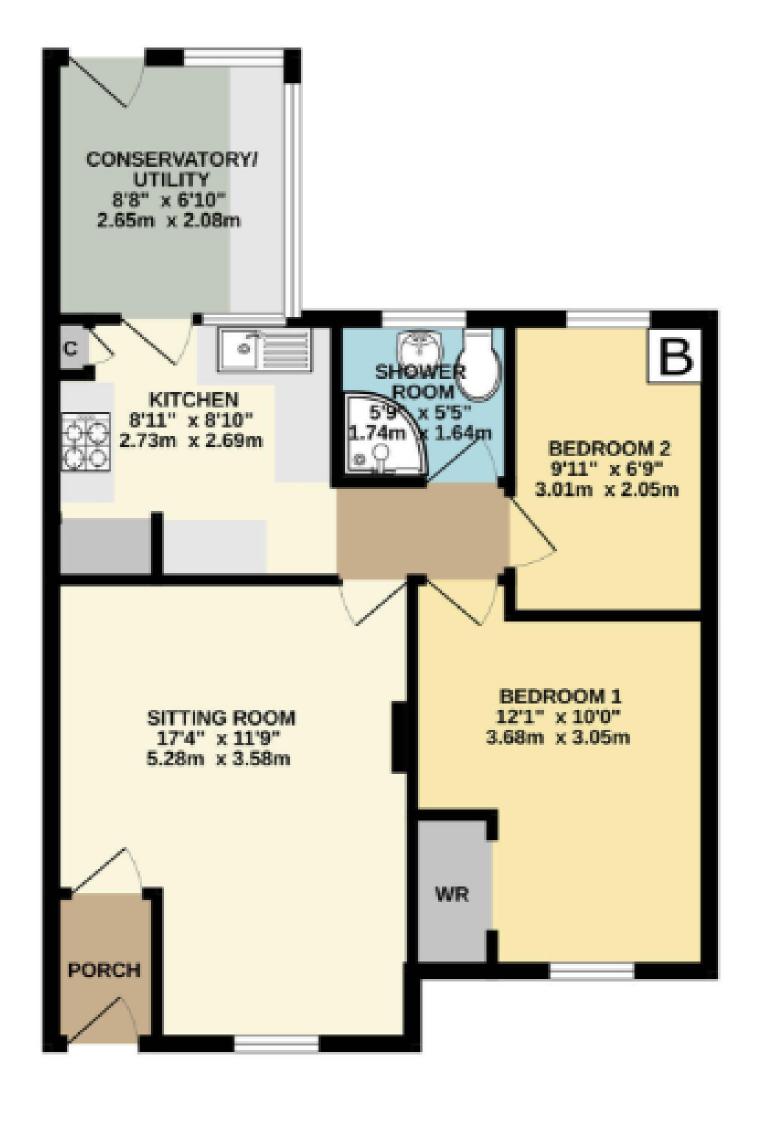

Upon entering, you are welcomed into a hallway that leads through to a light and airy living room, ideal for relaxing or entertaining. The well-appointed kitchen features an integrated electric oven and hob, space for a fridge/freezer, and a comprehensive range of wall, base, and drawer units complemented by ample work surfacing and a stainless steel sink with drainer. A door from the kitchen provides access to the useful utility room, which offers plumbing for a washing machine, space for a tumble dryer, and continued worktop and base unit storage.

There are two bedrooms, with the principal bedroom benefiting from builtin wardrobes and ample space for additional furnishings. The modern fitted shower room includes a stylish shower cubicle, wash hand basin set into a vanity unit, and low-level WC.

Externally, the property occupies a generous corner position with a well-maintained wrap around lawn, a private patio area perfect for outdoor dining, and an additional section of garden laid to lawn with planted trees beyond the fencing, bordered by mature hedging —ideal for gardening enthusiasts or simply enjoying the outdoors.

A garage is located in a nearby block to the rear of the property, with the added convenience of a dedicated parking space in front.

Early viewing is recommended to fully appreciate the comfort, space, and excellent location this property has to offer.