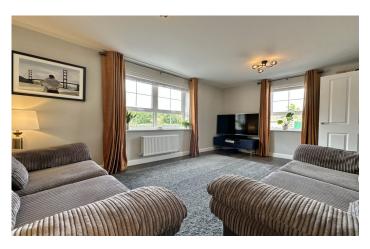

A separate dual-aspect living room provides a bright and airy retreat.

Upstairs, the master bedroom benefits from fitted wardrobes and a luxurious en-suite shower room. Bedrooms two and three are both generous in size, ideal for children, guests, or home working. The family bathroom is stylish and well-equipped.