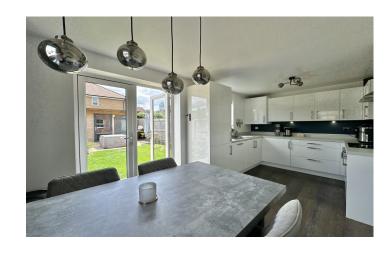

Upon entering, a welcoming reception hallway provides access to a convenient ground floor WC.

The heart of the home is the stunning dual-aspect kitchen-diner, featuring a comprehensive range of wall, base, and drawer units, complementary work surfacing, and an inset stainless steel sink with drainer. Integrated appliances include an electric oven, electric hob with cooker hood over, dishwasher, washing machine, and fridge-freezer. The space is open plan to the dining area, which enjoys patio doors leading directly to the rear garden, perfect for entertaining and indoor-outdoor living.