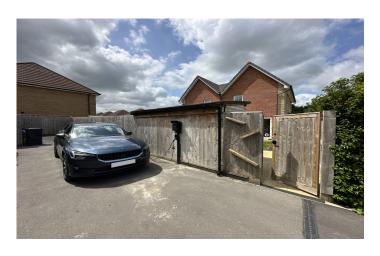

Externally, the property enjoys an enclosed rear garden laid to lawn, planted borders with a garden path and gated rear access. To the rear, the property boasts a particularly generous private parking area, providing off-road parking for three to four vehicles.