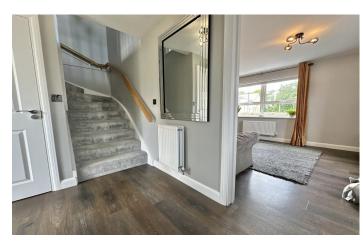

Upon entering, a welcoming reception hallway provides access to a convenient ground floor WC.

The heart of the home is the stunning dual-aspect kitchen-diner, featuring a comprehensive range of wall, base, and drawer units, complementary work surfacing, and an inset stainless steel sink with drainer. Integrated appliances include an electric oven, electric hob with cooker hood over, dishwasher, washing machine, and fridge-freezer. The space is open plan to the dining area, which enjoys patio doors leading directly to the rear garden, perfect for entertaining and indoor-outdoor living.