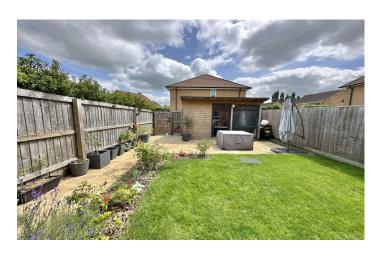

Externally, the property enjoys an enclosed rear garden laid to lawn, planted borders with a garden path and gated rear access. To the rear, the property boasts a particularly generous private parking area, providing off-road parking for three to four vehicles.