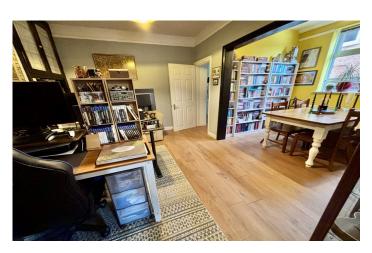

#### Hall

With understairs cupboard housing the boiler and radiator.

Lounge 3.52m x 3.78m

With bay window outlook to the front, coved ceiling and radiator.

Dining Room 2.77m x 3.76m

With storage cupboards and coved ceiling.

**Study Area** 1.98m x 2.65m

With window outlook to the side and radiator.

**Kitchen** 2.18m x 4.10m

Fitted with patterned worktops and coloured doors with a range of wall and base units, a one and a half bowl stainless steel sink drainer with mixer tap, a four ring electric hob with oven under, space for dishwasher, space for fridge/freezer, storage cupboard, radiator, part tiled walls, door to the utility room and windows with outlook to the side and rear.