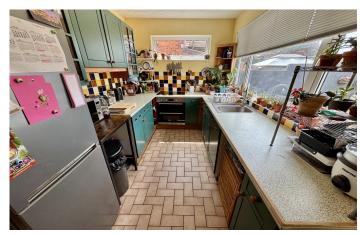

**Study Area** 1.98m x 2.65m

With window outlook to the side and radiator.

**Kitchen** 2.18m x 4.10m

Fitted with patterned worktops and coloured doors with a range of wall and base units, a one and a half bowl stainless steel sink drainer with mixer tap, a four ring electric hob with oven under, space for dishwasher, space for fridge/freezer, storage cupboard, radiator, part tiled walls, door to the utility room and windows with outlook to the side and rear.