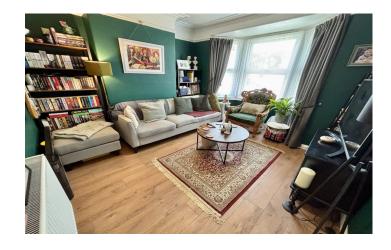

#### Hall

With understairs cupboard housing the boiler and radiator.

Lounge 3.52m x 3.78m

With bay window outlook to the front, coved ceiling and radiator.

Dining Room 2.77m x 3.76m

With storage cupboards and coved ceiling.