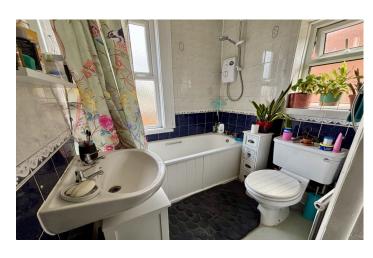

#### Bathroom

A white suite with timber panel bath, shower over, WC, wash hand basin, extractor fan, radiator and windows with outlook to the front and side.