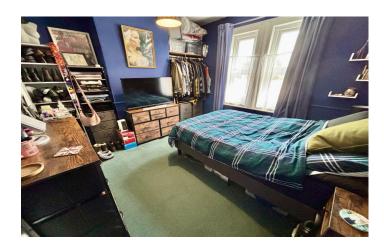

### Landing

With window outlook to the side and hatch to roof space.

Bedroom One 3.19m x 3.48m

With window outlook to the front and radiator.

Bedroom Two 2.84m x 3.73m

With window outlook to the rear, fitted wardrobes and radiator.

Bedroom Three 2.36m x 2.73m

With window outlook to the rear and radiator.