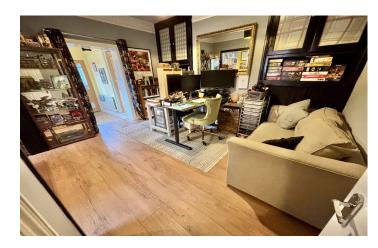

**Study Area** 1.98m x 2.65m

With window outlook to the side and radiator.

**Kitchen** 2.18m x 4.10m

Fitted with patterned worktops and coloured doors with a range of wall and base units, a one and a half bowl stainless steel sink drainer with mixer tap, a four ring electric hob with oven under, space for dishwasher, space for fridge/freezer, storage cupboard, radiator, part tiled walls, door to the utility room and windows with outlook to the side and rear.