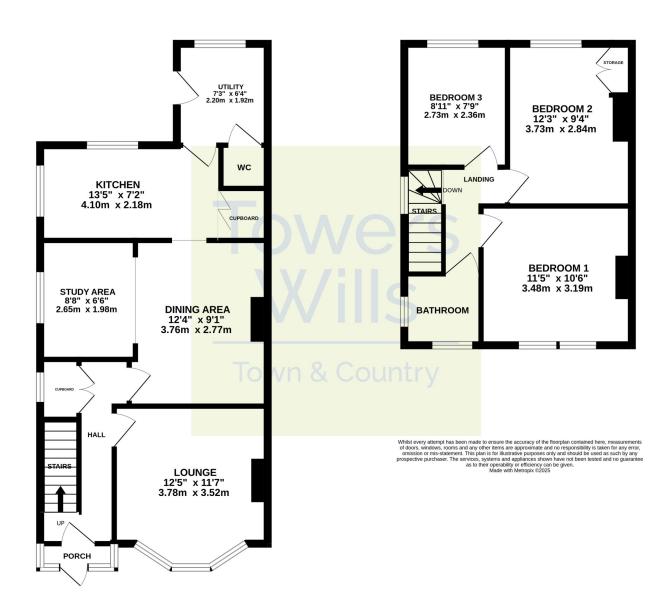

### Entrance door leading into the porch

**Porch** 0.52m x 1.87m

With window outlook to the front, door leading into the hall.

#### Hall

With understairs cupboard housing the boiler and radiator.

Lounge 3.52m x 3.78m

With bay window outlook to the front, coved ceiling and radiator.

Dining Room 2.77m x 3.76m

With storage cupboards and coved ceiling.

**Study Area** 1.98m x 2.65m

With window outlook to the side and radiator.

**Kitchen** 2.18m x 4.10m

Fitted with patterned worktops and coloured doors with a range of wall and base units, a one and a half bowl stainless steel sink drainer with mixer tap, a four ring electric hob with oven under, space for dishwasher, space for fridge/freezer, storage cupboard, radiator, part tiled walls, door to the utility room and windows with outlook to the side and rear.

Utility Room 1.92m x 2.20m

With patterned worktop, stainless steel sink drainer unit, space for washing machine and tumble dryer, window with outlook to the rear and door leading out to the garden.

WC 1.01m x 1.16m

### Landing

With window outlook to the side and hatch to roof space.

Bedroom One 3.19m x 3.48m

With window outlook to the front and radiator.

Bedroom Two 2.84m x 3.73m

With window outlook to the rear, fitted wardrobes and radiator.

Bedroom Three 2.36m x 2.73m

With window outlook to the rear and radiator.

#### Bathroom

A white suite with timber panel bath, shower over, WC, wash hand basin, extractor fan, radiator and windows with outlook to the front and side.

# **Parking**

Please note that the parking is on road only.

GROUND FLOOR 1ST FLOOR

Please Note No tests have been undertaken of any of the services and any intending purchasers should satisfy themselves in this regard. Towers Wills Ltd for themselves and for the vendor of this property whose agents they are, give notice that, (i) these particulars do not constitute any part of an offer or contract, (ii) all statements contained within these particulars are made without responsibility on the part of Towers Wills or the vendor, (iii) whilst made in good faith, none of the statements contained within these particulars are to be relied upon as a statement of representation or fact, (iv) any intending purchaser must satisfy him/herself by inspection or otherwise as to the correctness of each of the statements contained within these particulars, (v) the vendor does not make or give either Towers Wills or any person in their employment any authority to make or give representation or warranty whatsoever in relation to this property.