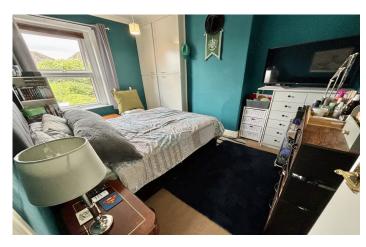

### Landing

With window outlook to the side and hatch to roof space.

Bedroom One 3.19m x 3.48m

With window outlook to the front and radiator.

Bedroom Two 2.84m x 3.73m

With window outlook to the rear, fitted wardrobes and radiator.