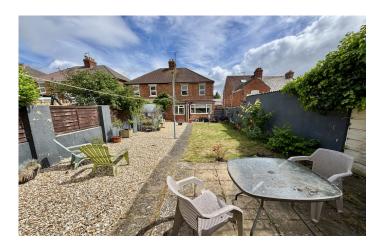

#### Garden

The front garden is low maintenance being laid to astro turf. To the rear the garden is low maintenance being mostly laid to gravel with a lawned area, patio area, outside water tap, power point and benefits from a side gate.