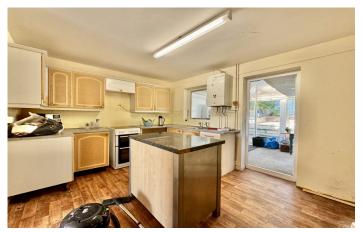

The accommodation comprises a generously sized lounge to the front, providing excellent natural light and space for flexible living, while the kitchen/diner to the rear offers plenty of potential for redesign into a modern open-plan layout, with direct access to the rear garden. Upstairs, there are two well-proportioned double bedrooms and a bathroom, all of which require modernisation but present a blank canvas for the next owner.