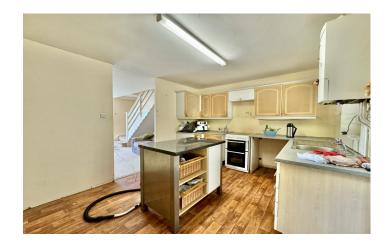

The accommodation comprises a generously sized lounge to the front, providing excellent natural light and space for flexible living, while the kitchen/diner to the rear offers plenty of potential for redesign into a modern open-plan layout, with direct access to the rear garden. Upstairs, there are two well-proportioned double bedrooms and a bathroom, all of which require modernisation but present a blank canvas for the next owner.