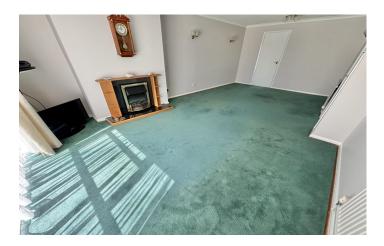

**Lounge/Diner** 6.65m x 3.64m – maximum measurements Double glazed window to the front, two radiators and electric fireplace.