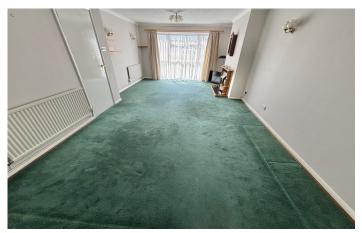

**Lounge/Diner** 6.65m x 3.64m – maximum measurements Double glazed window to the front, two radiators and electric fireplace.