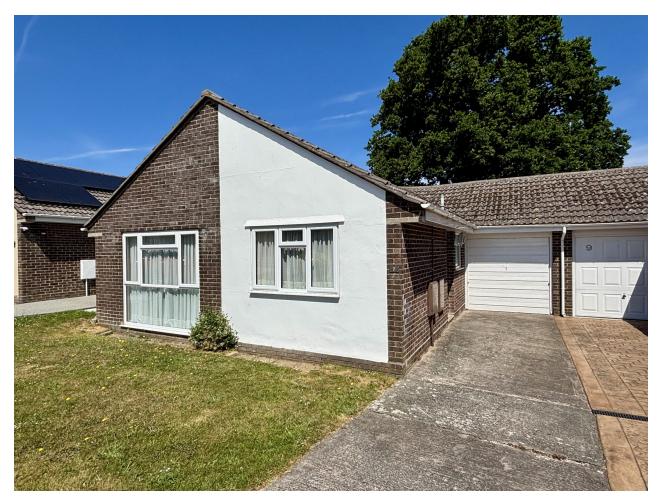

# 7, Redwood Road, Yeovil, Somerset BA21 5XB £280,000

Towers Wills welcome to the market this link-detached bungalow, situated in a popular location on the eastern side of Yeovil. Selling with no onward chain and briefly comprises; large driveway leading to the garage, three bedrooms, shower room, large lounge/diner, kitchen, conservatory to the rear and delightful private rear garden. Please contact Towers Wills for more information and to arrange a viewing.

#### **Front Garden**

The front garden is largely laid to lawn with a large driveway leading to the garage.

**Garage** 4.90m x 2.40m With 'up and over' door, power, light and wooden personal door to the rear garden.

# **Key Features**

- Link-Detached Bungalow
- Popular Location
- Three Bedrooms
- Conservatory
- Front and Rear Gardens
- Driveway and Garage