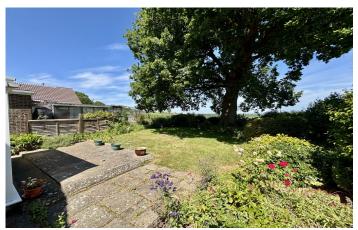

#### **Rear Garden**

The rear garden is largely laid to lawn with patio area, planted beds with mature shrubs, outside tap and side gate.

#### **Agents Note**

The vendor has advised Towers Wills that there is a Tree Preservation Order on the oak tree within the boundary.

#### **Front Garden**

The front garden is largely laid to lawn with a large driveway leading to the garage.

**Garage** 4.90m x 2.40m With 'up and over' door, power, light and wooden personal door to the rear garden.