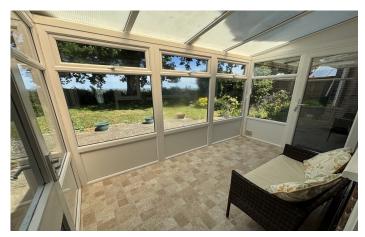

#### Conservatory 1.91m x 3.28m

Double glazed windows to the rear and sides, wall mounted electric heater, lighting and double glazed door to the rear garden.