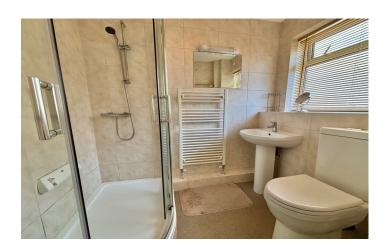

#### Shower Room 1.53m x 2.00m

Suite comprising shower cubicle, wash hand basin, w.c, double glazed window to the side, heated towel rail and extractor fan.