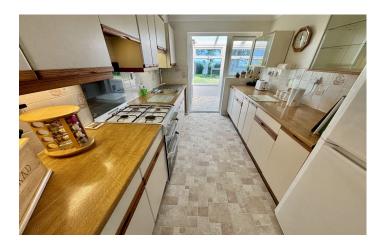

#### Kitchen 3.59m x 2.22m

Comprising of a range of wall, base and drawer units, work surfacing with one bowl stainless steel sink drainer, fridge freezer, gas cooker, gas combi boiler, space for washing machine and single glazed window and door to conservatory.