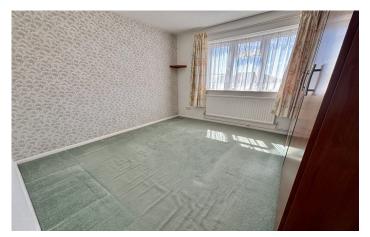

### Bedroom One 3.12m x 3.19m

Double glazed window to the front, radiator and freestanding wardrobe.

#### Bedroom Two 3.93m x 2.59m

Double glazed window to the rear, radiator, wash hand basin and fitted wardrobes.

**Bedroom Three/Study** 2.59m x 1.95m Single glazed window to conservatory, radiator and fitted cupboard.