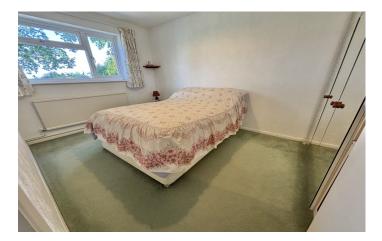

### Bedroom One 3.12m x 3.19m

Double glazed window to the front, radiator and freestanding wardrobe.

#### Bedroom Two 3.93m x 2.59m

Double glazed window to the rear, radiator, wash hand basin and fitted wardrobes.

**Bedroom Three/Study** 2.59m x 1.95m Single glazed window to conservatory, radiator and fitted cupboard.