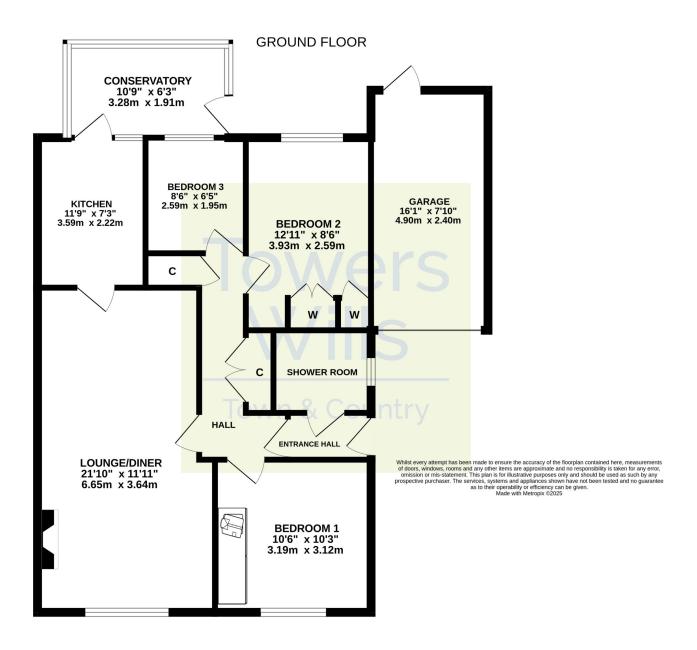

# Floor Plan

Please Note Not tests have been undertaken of any of the services and any intending purchasers should satisfy themselves in this regard. Towers Wills Ltd for themselves and for the vendor of this property whose agents they are, give notice that, (i) these particulars do not constitute any part of an offer or contract, (ii) all statements contained within these particulars are made without responsibility on the part of Towers Wills or the vendor, (iii) whilst made in good faith, none of the statements contained within these particulars are to be relied upon as a statement of representation or fact, (iv) any intending purchaser must satisfy him/herself by inspection or otherwise as to the correctness of each of the statements contained within these particulars, (v) the vendor does not make or give either Towers Wills or any person in their employment any authority to make or give representation or warranty whatsoever in relation to this property.

Photographs / Floor Plans Photographs are reproduced for general information and it must not be inferred that any item is included for sale with this property. Please note floor plans are not to scale and are for identification purposes only. The photographs used in these particulars may have been taken with the use of a wide angle lens. If you have any queries as to the size of the accommodation or plot, please address these with the agent prior to making an appointment to view

### **Entrance Hall**

Double glazed door to the side, radiator and single glazed door to internal hallway.

#### Shower Room 1.53m x 2.00m

Suite comprising shower cubicle, wash hand basin, w.c, double glazed window to the side, heated towel rail and extractor fan.

#### **Internal Hallway**

Includes loft hatch, radiator, built-in double cupboard and built-in single cupboard.

### Bedroom One 3.12m x 3.19m

Double glazed window to the front, radiator and freestanding wardrobe.

#### Bedroom Two 3.93m x 2.59m

Double glazed window to the rear, radiator, wash hand basin and fitted wardrobes.

**Bedroom Three/Study** 2.59m x 1.95m Single glazed window to conservatory, radiator and fitted cupboard.

**Lounge/Diner** 6.65m x 3.64m – maximum measurements Double glazed window to the front, two radiators and electric fireplace.

#### Kitchen 3.59m x 2.22m

Comprising of a range of wall, base and drawer units, work surfacing with one bowl stainless steel sink drainer, fridge freezer, gas cooker, gas combi boiler, space for washing machine and single glazed window and door to conservatory.

#### Conservatory 1.91m x 3.28m

Double glazed windows to the rear and sides, wall mounted electric heater, lighting and double glazed door to the rear garden.

#### **Front Garden**

The front garden is largely laid to lawn with a large driveway leading to the garage.

**Garage** 4.90m x 2.40m With 'up and over' door, power, light and wooden personal door to the rear garden.