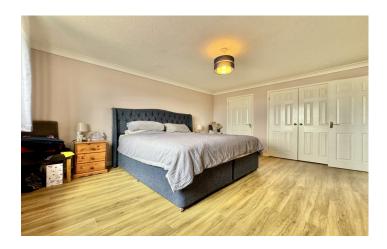

#### Bedroom One 4.33m x 3.72m

Double glazed window to the front, fitted wardrobes, coving, radiator and door leading to the en-suite.