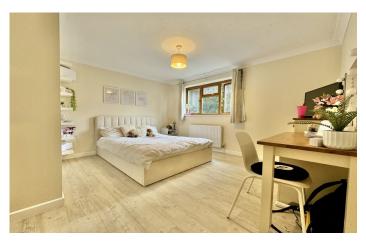

#### Bedroom Two 3.80m x 3.67m

Double glazed window to the rear, fitted wardrobes, coving and radiator.

#### Bedroom Three 2.89m x 4.65m

Two double glazed windows to the rear, coving and radiator.

#### Bedroom Four 2.29m x 2.70m

Double glazed window to the front, radiator and coving.