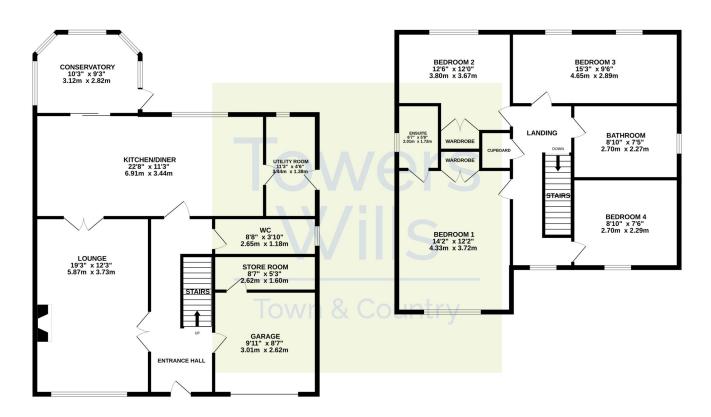

#### **Entrance Hall**

Double glazed door to the front, stairs leading to the first floor, coved and radiator.

#### Lounge 5.87m x 3.73m

Double glazed window to the front, feature fireplace, dado rail, coved, radiator and double doors to the kitchen.

#### Kitchen/Diner 3.44m x 6.91m

A modern fitted kitchen comprising of a range of wall, base and drawer units, marble worktops with inset stainless steel sink/drainer, integrated five-ring gas hob, two integrated eyeline ovens, space for dishwasher, space for fridge/freezer, space for dining table and chair set, spotlights, radiator, door to utility and sliding door leading to the conservatory.

#### **Utility** 3.44m x 1.38m

Comprising base units with stainless steel sink/drainer, space for washing machine, space for tumble dryer, tiled floor, wall mounted gas boiler, radiator, double glazed window to the rear and double glazed door to the side.

#### Conservatory 3.12m x 2.82m

Double glazed door leading to the garden, power and light.

#### Downstairs W.C 1.18m x 2.65m

Comprising wash hand basin, w.c, double glazed window to the side, coved ceiling and radiator.

#### **First Floor Landing**

With storage cupboard, double glazed window to the front and radiator.

#### Bedroom One 4.33m x 3.72m

Double glazed window to the front, fitted wardrobes, coving, radiator and door leading to the en-suite.

#### **En-suite** 2.01m x 1.72m

Comprising walk-in double shower cubicle, wash hand basin, w.c, tiled floor, tiled walls, spotlights, shaver point, radiator and double glazed window to the side.

#### Bedroom Two 3.80m x 3.67m

Double glazed window to the rear, fitted wardrobes, coving and radiator.

#### Bedroom Three 2.89m x 4.65m

Two double glazed windows to the rear, coving and radiator.

#### Bedroom Four 2.29m x 2.70m

Double glazed window to the front, radiator and coving.

#### Family Bathroom 2.27m x 2.70m

Suite comprising bath with shower attachment, separate shower cubicle, wash hand basin, w.c, tiled floor, partly tiled walls, shaver point, coving,

## **Energy Efficiency**

spotlights, wall mounted heated towel rail and double glazed window to the side.

**Garage** 3.01m x 2.62m

With 'up and over' door, power and light.

**Store** 1.60m x 2.62m

Double glazed window to the side, power and light.

GROUND FLOOR 1ST FLOOR

Whilst every attempt has been made to ensure the accuracy of the floorplan contained here, measurements of doors, windows, rooms and any other tiens are approximate and no responsibility is laken for any ency, omission or mis-statement. This plan is for illustrative purposes only and should be used as such by any prospective purchaser. The services, systems and appliances shown have not been tested and no guarante as to their operability or efficiency can be given.