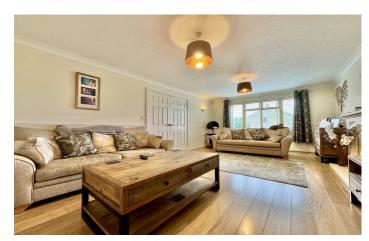

#### Lounge 5.87m x 3.73m

Double glazed window to the front, feature fireplace, dado rail, coved, radiator and double doors to the kitchen.