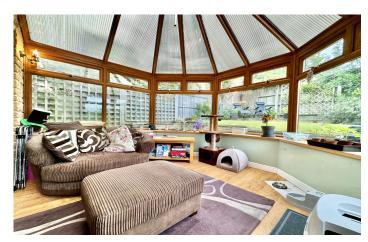

#### Conservatory 3.12m x 2.82m

Double glazed door leading to the garden, power and light.