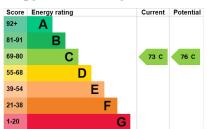

## **Energy Efficiency**

spotlights, wall mounted heated towel rail and double glazed window to the side.

**Garage** 3.01m x 2.62m

With 'up and over' door, power and light.

**Store** 1.60m x 2.62m

Double glazed window to the side, power and light.