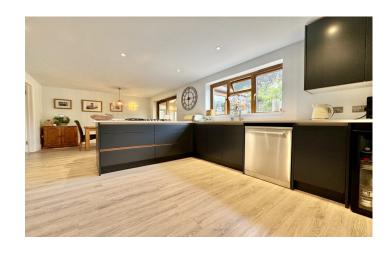

#### Kitchen/Diner 3.44m x 6.91m

A modern fitted kitchen comprising of a range of wall, base and drawer units, marble worktops with inset stainless steel sink/drainer, integrated five-ring gas hob, two integrated eyeline ovens, space for dishwasher, space for fridge/freezer, space for dining table and chair set, spotlights, radiator, door to utility and sliding door leading to the conservatory.