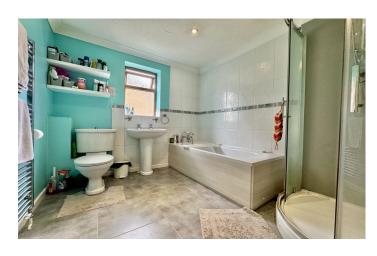

#### Family Bathroom 2.27m x 2.70m

Suite comprising bath with shower attachment, separate shower cubicle, wash hand basin, w.c, tiled floor, partly tiled walls, shaver point, coving,

## **Energy Efficiency**

spotlights, wall mounted heated towel rail and double glazed window to the side.

**Garage** 3.01m x 2.62m

With 'up and over' door, power and light.

**Store** 1.60m x 2.62m

Double glazed window to the side, power and light.