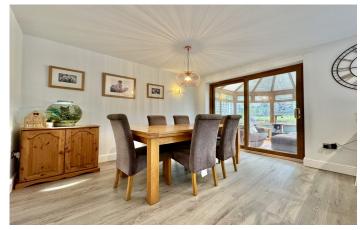

#### Conservatory 3.12m x 2.82m

Double glazed door leading to the garden, power and light.