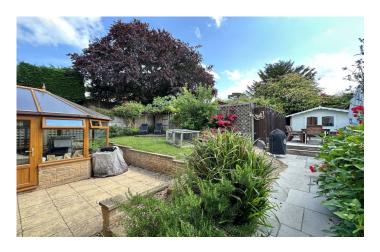

#### Outside

To the front of the property is a block paved driveway; in turn leads to the front door and garage and a small gravelled area to the left hand side. A side gate beside the garage provides side access to the rear garden.

The rear garden is attractively landscaped into several interesting sections. To rear of the house is a patio area abutting the house which can be accessed from both the conservatory and utility room. Steps beyond the patio lead to the lawn with greenhouse and a rockery inset. A paved path leads to a further raised patio area with space for summer house. The rear garden also benefits from side access and an outside tap.