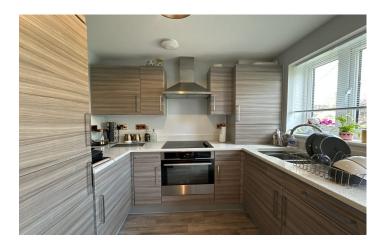

The contemporary kitchen is fully fitted with integrated appliances, including a fridge freezer, electric oven, hob with cooker hood, and washing machine, all complemented by a sleek design and ample storage. A central heating boiler is also housed within the kitchen. The dining area benefits from patio doors that open out onto the enclosed rear garden, perfect for indoor-outdoor living and entertaining.