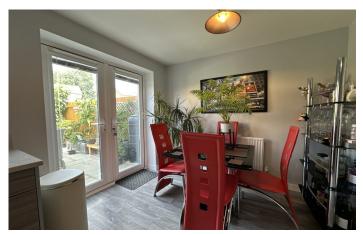

The contemporary kitchen is fully fitted with integrated appliances, including a fridge freezer, electric oven, hob with cooker hood, and washing machine, all complemented by a sleek design and ample storage. A central heating boiler is also housed within the kitchen. The dining area benefits from patio doors that open out onto the enclosed rear garden, perfect for indoor-outdoor living and entertaining.