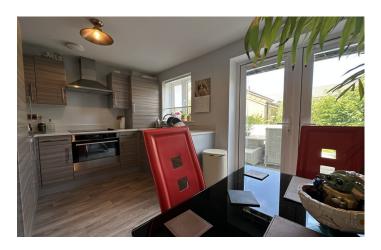

The accommodation is stylish and well-maintained throughout, beginning with a welcoming reception hallway leading to a convenient downstairs cloakroom WC. The spacious living room offers a comfortable setting for relaxation and seamlessly flows through to the heart of the home — a modern open-plan kitchen diner.

The contemporary kitchen is fully fitted with integrated appliances, including a fridge freezer, electric oven, hob with cooker hood, and washing machine, all complemented by a sleek design and ample storage. A central heating boiler is also housed within the kitchen. The dining area benefits from patio doors that open out onto the enclosed rear garden, perfect for indoor-outdoor living and entertaining.