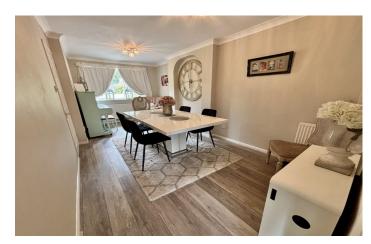

Upon entering, you are welcomed by a spacious entrance hall leading to a bright and airy sitting room. The well-appointed kitchen is a standout feature, offering a range of integrated appliances, including an integrated electric double oven, integrated microwave, induction hob, space for American style fridge/freezer and low level lighting. This modern kitchen provides ample storage and work surface, ideal for both everyday family cooking and entertaining. Adjacent to the kitchen is a separate utility room for added convenience. The downstairs also includes a convenient WC and a generously sized dining room, perfect for family meals or entertaining guests and access to the double garage, providing plenty of parking and additional storage options.