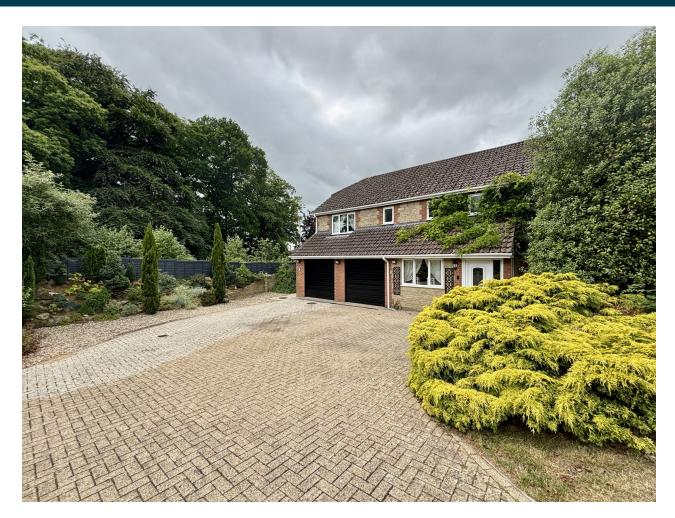

# 8, Rye Gardens, Yeovil, Somerset BA20 2TE £550,000

Towers Wills welcome to market this impressive five-bed detached home in sought-after Watercombe Heights, Yeovil. Spacious entrance hall links a bright sitting room, formal dining room, WC, utility and a modern kitchen boasting integrated electric double oven, microwave and extractor. Upstairs offers five generous bedrooms, two with en-suites, plus a family bathroom. Outside, a substantial driveway and double garage provide ample parking, while the large private rear garden features patio and gravel seating areas, pond, and summer house—ideal for entertaining.

Upstairs, the property boasts five well-proportioned bedrooms, including two en-suite bathrooms and a family bathroom serving the remaining bedrooms, ensuring convenience and comfort for all.

Externally, the property is set within a large plot, with a substantial driveway offering off-road parking for multiple vehicles. The rear garden is a true highlight, offering a large, private space ideal for outdoor living. Enjoy the landscaped garden with patio and gravelled seating areas, a pond, and a charming summer house, perfect for al fresco dining or outdoor entertaining.