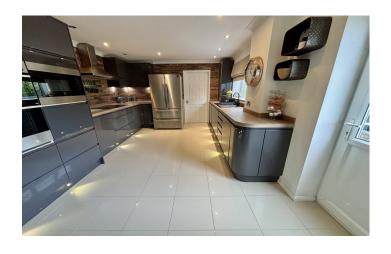

Upon entering, you are welcomed by a spacious entrance hall leading to a bright and airy sitting room. The well-appointed kitchen is a standout feature, offering a range of integrated appliances, including an integrated electric double oven, integrated microwave, induction hob, space for American style fridge/freezer and low level lighting. This modern kitchen provides ample storage and work surface, ideal for both everyday family cooking and entertaining. Adjacent to the kitchen is a separate utility room for added convenience. The downstairs also includes a convenient WC and a generously sized dining room, perfect for family meals or entertaining guests and access to the double garage, providing plenty of parking and additional storage options.