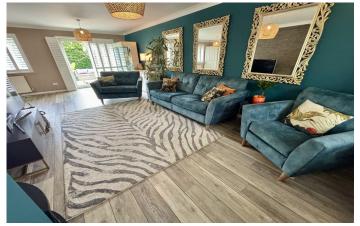

Upon entering, you are welcomed by a spacious entrance hall leading to a bright and airy sitting room. The well-appointed kitchen is a standout feature, offering a range of integrated appliances, including an integrated electric double oven, integrated microwave, induction hob, space for American style fridge/freezer and low level lighting. This modern kitchen provides ample storage and work surface, ideal for both everyday family cooking and entertaining. Adjacent to the kitchen is a separate utility room for added convenience. The downstairs also includes a convenient WC and a generously sized dining room, perfect for family meals or entertaining guests and access to the double garage, providing plenty of parking and additional storage options.