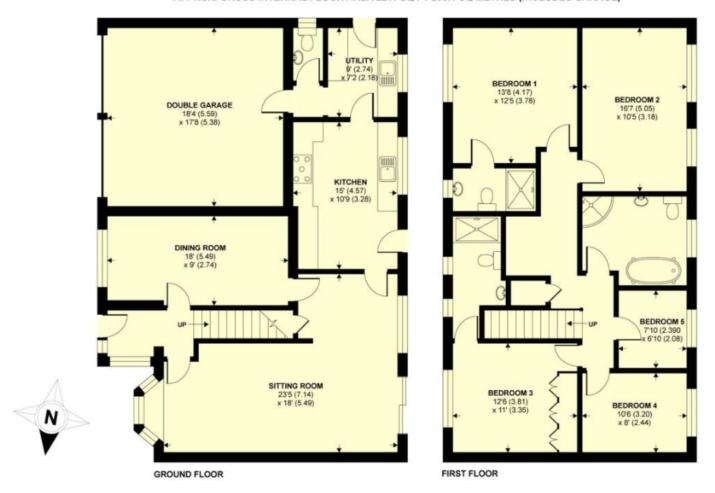

## Rye Gardens, Yeovil, BA20 2TE

APPROX. GROSS INTERNAL FLOOR AREA 2211 SQ FT 205.4 SQ METRES (INCLUDES GARAGE)

Please Note No tests have been undertaken of any of the services and any intending purchasers should satisfy themselves in this regard. Towers Wills Ltd for themselves and for the vendor of this property whose agents they are, give notice that, (i) these particulars do not constitute any part of an offer or contract, (ii) all statements contained within these particulars are made without responsibility on the part of Towers Wills or the vendor, (iii) whilst made in good faith, none of the statements contained within these particulars are to be relied upon as a statement of representation or fact, (iv) any intending purchaser must satisfy him/herself by inspection or otherwise as to the correctness of each of the statements contained within these particulars, (v) the vendor does not make or give either Towers Wills or any person in their employment any authority to make or give representation or warranty whatsoever in relation to this property.