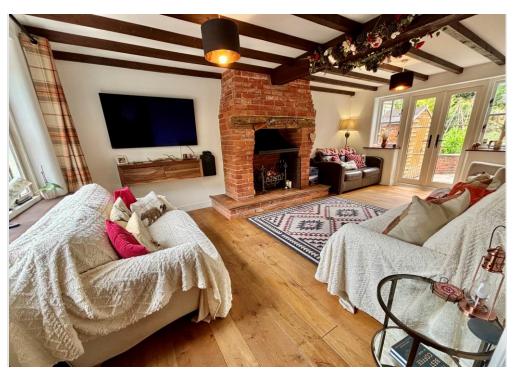

## **Sitting Room**

Dual aspect with feature brick fireplace (not currently in use), beamed ceiling and archway through to:

## **Dining Room**

Ideal for formal dining, with views over the rear garden.