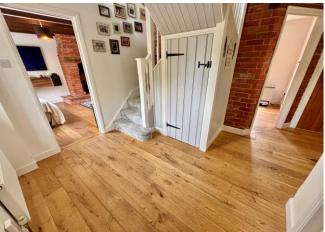

#### **Reception Hall**

Accessed via a thatched storm porch, the spacious hallway includes exposed brickwork, timber flooring, and under-stairs storage.

#### **Galleried Landing**

With airing cupboard and access to a boarded loft.