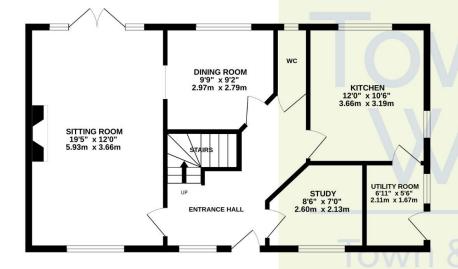

#### **Ground Floor Accommodation**

#### **Reception Hall**

Accessed via a thatched storm porch, the spacious hallway includes exposed brickwork, timber flooring, and under-stairs storage.

## **Sitting Room**

Dual aspect with feature brick fireplace (not currently in use), beamed ceiling and archway through to:

## **Dining Room**

Ideal for formal dining, with views over the rear garden.

#### **Kitchen**

Comprehensive range of fitted units with marble-effect worktops, integrated hob, extractor and dishwasher. Views to the rear garden.

## **Utility Room**

With door to garden and plumbing for washing machine.

#### Study

Front-facing with open outlook – perfect for home working.

GROUND FLOOR 1ST FLOOR

www.towerswills.co.uk

Whilst every attempt has been made to ensure the accuracy of the floorplan contained here, measurements of doors, windows, rooms and any other items are approximate and no responsibility is taken for any error, omission or mis-statement. This plan is for illustrative purposes only and should be used as such by any prospective purchaser. The services, systems and appliances shown have not been tested and no guarantee as to their operability or efficiency can be given.