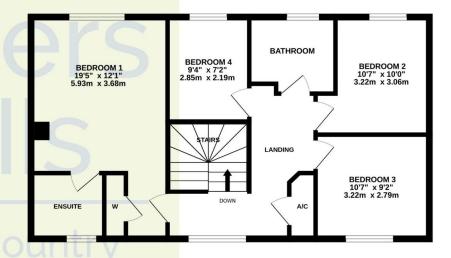

#### **First Floor Accommodation**

#### **Galleried Landing**

With airing cupboard and access to a boarded loft.

#### **Master Bedroom**

Spacious double with en suite shower room.

#### **Bedrooms Two, Three & Four**

All well-proportioned, ideal for family living.

## **Family Bathroom**

White suite with gold lustre fittings including bath, wash hand basin and w.c.

GROUND FLOOR 1ST FLOOR

www.towerswills.co.uk

Whilst every attempt has been made to ensure the accuracy of the floorplan contained here, measurements of doors, windows, rooms and any other items are approximate and no responsibility is taken for any error, omission or mis-statement. This plan is for illustrative purposes only and should be used as such by any prospective purchaser. The services, systems and appliances shown have not been tested and no guarantee as to their operability or efficiency can be given.