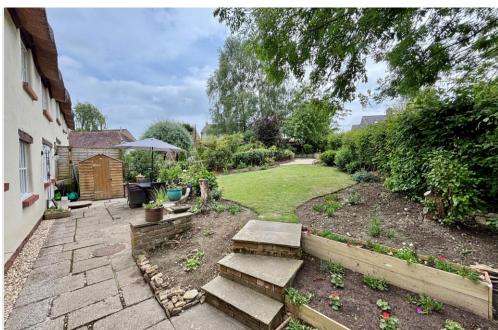

#### **Outside**

To the front is a small, landscaped garden. The large rear and side gardens are mainly laid to lawn with two patio areas, mature trees, gravelled paths, well-stocked borders and stone walling.