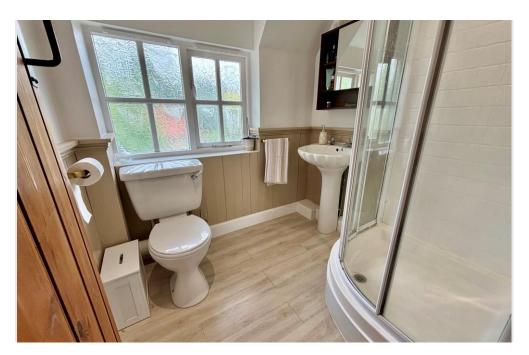

## **Family Bathroom**

White suite with gold lustre fittings including bath, wash hand basin and w.c.