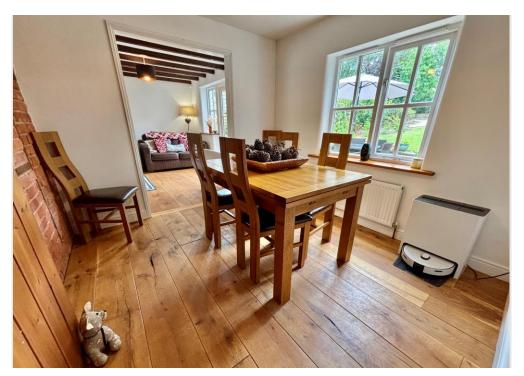

garage with parking for two vehicles
- Oil-fired central heating
- Village location with amenities



#### **Ground Floor Accommodation**

#### **Reception Hall**

Accessed via a thatched storm porch, the spacious hallway includes exposed brickwork, timber flooring, and under-stairs storage.

## **Sitting Room**

Dual aspect with feature brick fireplace (not currently in use), beamed ceiling and archway through to:

## **Dining Room**

Ideal for formal dining, with views over the rear garden.

#### **Kitchen**

Comprehensive range of fitted units with marble-effect worktops, integrated hob, extractor and dishwasher. Views to the rear garden.

## **Utility Room**

With door to garden and plumbing for washing machine.

#### Study

Front-facing with open outlook – perfect for home working.



#### **First Floor Accommodation**

#### **Galleried Landing**

With airing cupboard and access to a boarded loft.

#### **Master Bedroom**

Spacious double with en suite shower room.

#### **Bedrooms Two, Three & Four**

All well-proportioned, ideal for family living.

## **Family Bathroom**

White suite with gold lustre fittings including bath, wash hand basin and w.c.



#### **Outside**

To the front is a small, landscaped garden. The large rear and side gardens are mainly laid to lawn with two patio areas, mature trees, gravelled paths, well-stocked borders and stone walling.

# **Double Garage**

Opposite the property with twin up-and-over doors and private parking for two vehicles.

## **Location - Hardington Mandeville**

This picturesque village offers a strong community atmosph