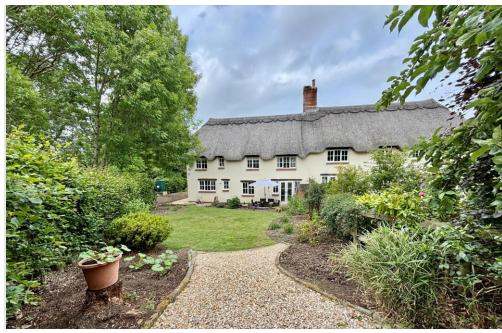

#### **Outside**

To the front is a small, landscaped garden. The large rear and side gardens are mainly laid to lawn with two patio areas, mature trees, gravelled paths, well-stocked borders and stone walling.

#### **Agents Note**

This delightful property boasts a complete rethatch completed in May 2021 by a local, Master Thatcher, renowned for his traditional craftsmanship. The roof features high-quality Turkish water reed, complemented by a beautifully finished straw porch and hand-crafted straw ridge. Our vendor also advises Towers Wills that the boiler is circa 2.5 years old - a rare opportunity to own a characterful home with a recently renewed thatch, offering both charm and peace of mind.