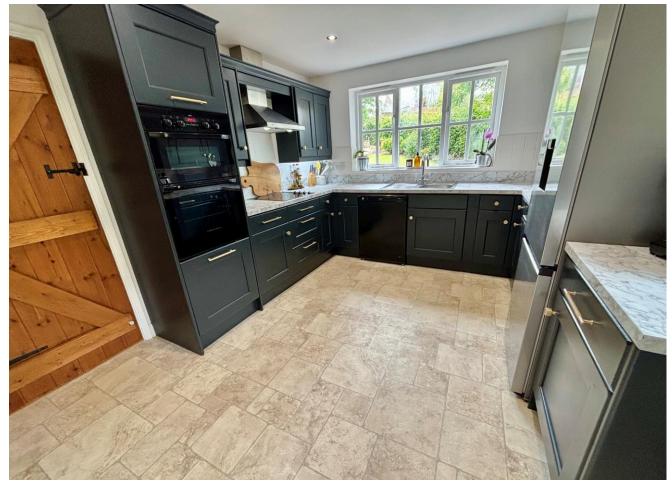

#### **Kitchen**

Comprehensive range of fitted units with marble-effect worktops, integrated hob, extractor and dishwasher. Views to the rear garden.