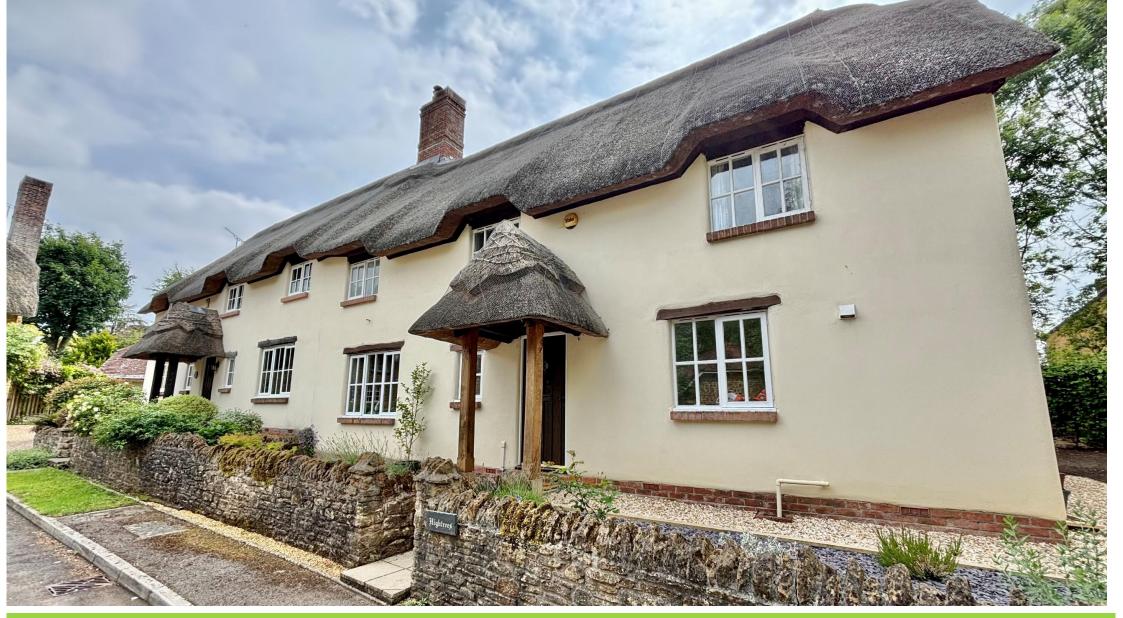

Hightrees, Rectory Lane, Hardington Mandeville, Somerset, BA22 9PG

£500,000

Towers Wills are pleased to present this beautifully maintained four-bedroom semi-detached home, set in a quiet cul-de-sac within the sought-after village of Hardington Mandeville. The property offers spacious accommodation including three reception rooms, kitchen, utility, study, en suite to master, and family bathroom. Outside benefits include a generous mature garden, driveway parking, and double garage. Rich in character with features such as exposed brickwork and timber floors, this home is ideal for families seeking village living with excellent access to Yeovil and surrounding towns. Early viewing is strongly advised.

#### **Agents Note**

This delightful property boasts a complete rethatch completed in May 2021 by a local, Master Thatcher, renowned for his traditional craftsmanship. The roof features high-quality Turkish water reed, complemented by a beautifully finished straw porch and hand-crafted straw ridge. Our vendor also advises Towers Wills that the boiler is circa 2.5 years old - a rare opportunity to own a characterful home with a recently renewed thatch, offering both charm and peace of mind.

#### **Reception Hall**

Accessed via a thatched storm porch, the spacious hallway includes exposed brickwork, timber flooring, and under-stairs storage.