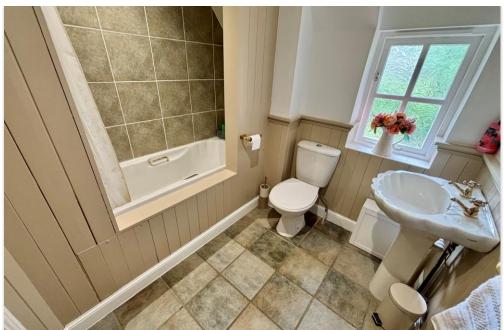

## **Family Bathroom**

White suite with gold lustre fittings including bath, wash hand basin and w.c.