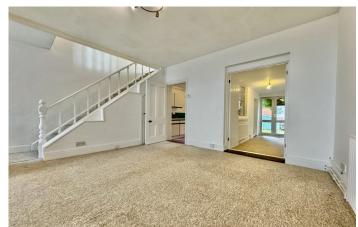

## Ground Floor:

The ground floor features a bright and airy open-plan lounge and dining area, enhanced by a charming bay-style window and an electric fire feature – perfect for cosy evenings. This space flows seamlessly into a well-sized kitchen with ample storage.

## First Floor:

Upstairs, you'll find a spacious double bedroom at the front of the property, complete with an attractive feature fireplace. A second double bedroom overlooks the rear garden, while the third bedroom – also to the rear – offers an ideal space for a home office, nursery, or cot room. The family bathroom includes a full-sized bath with an electric shower overhead.