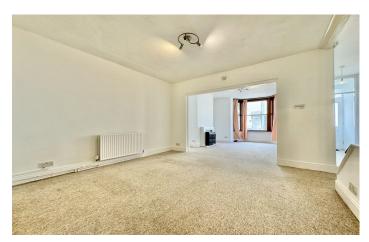

## Ground Floor:

The ground floor features a bright and airy open-plan lounge and dining area, enhanced by a charming bay-style window and an electric fire feature – perfect for cosy evenings. This space flows seamlessly into a well-sized kitchen with ample storage.