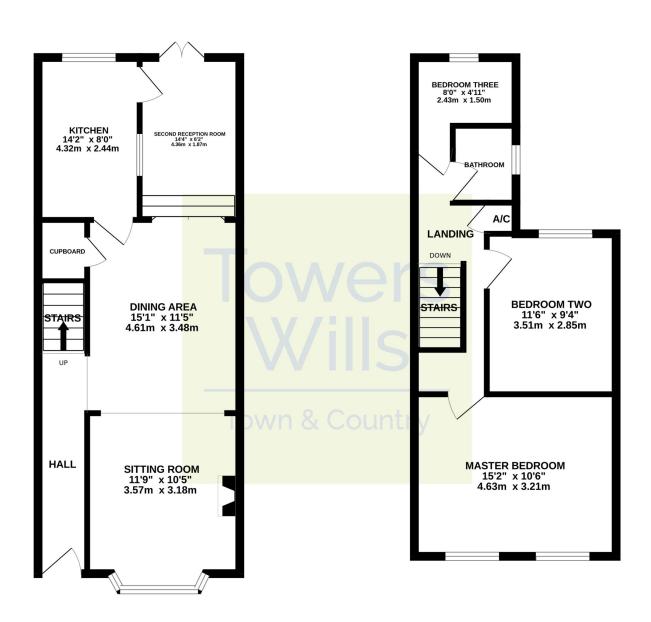

## **Accommodation:**

This generously proportioned property offers the perfect blend of space, comfort, and convenience. Ideally situated within proximity to the town centre, with a range of amenities just a short walk away, this home is ideal for families or professionals alike.

## Ground Floor:

The ground floor features a bright and airy open-plan lounge and dining area, enhanced by a charming bay-style window and an electric fire feature – perfect for cosy evenings. This space flows seamlessly into a well-sized kitchen with ample storage.

To the rear, there is a versatile second reception room that offers a versatile space and could be used for a utility room, playroom or even a home office and benefits from a door which opens out onto a secure rear garden complete with a lawned area and a space for shed.

## First Floor:

Upstairs, you'll find a spacious double bedroom at the front of the property, complete with an attractive feature fireplace. A second double bedroom overlooks the rear garden, while the third bedroom – also to the rear – offers an ideal space for a home office, nursery, or cot room. The family bathroom includes a full-sized bath with an electric shower overhead.