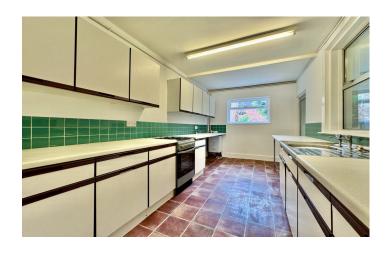

## Ground Floor:

The ground floor features a bright and airy open-plan lounge and dining area, enhanced by a charming bay-style window and an electric fire feature – perfect for cosy evenings. This space flows seamlessly into a well-sized kitchen with ample storage.