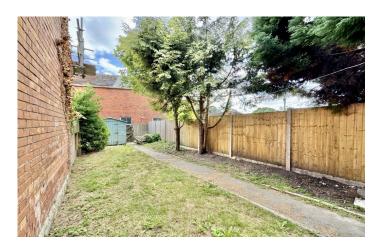

## Outside:

To the rear of the property, you will find an eclosed rear garden offering a patio area abutting the house, area mainly laid to lawn and path leading to a space for a shed and a gate providing rear access