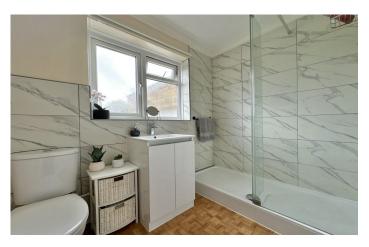

There are two generous double bedrooms, both tastefully decorated, and a modern shower room comprising a walk-in shower, vanity unit with wash hand basin, WC, and a window to the side.

To the first floor is a versatile loft room, which could be used as a home office, hobby room etc, with a window to the side.