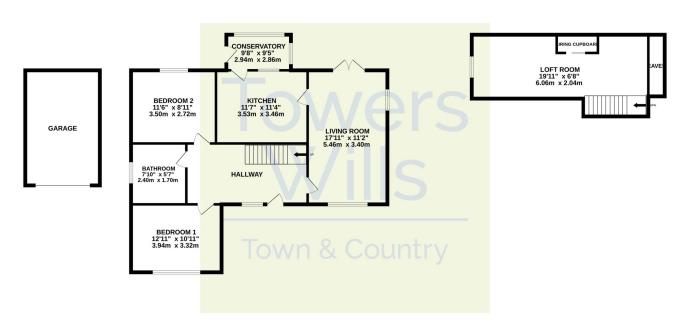

Upon entering, you are welcomed into a bright and spacious reception hallway. The triple-aspect living room is a light-filled space with windows to the front and side, and French doors opening out to the rear garden.

The well-appointed kitchen features a comprehensive range of wall, base, and drawer units, complemented by attractive timber work surfaces. Additional features include an integrated double electric oven with electric hob and cooker hood over, plinth heater, plumbing for washing machine, and space for a fridge/freezer. A door from the kitchen leads to the rear conservatory, which enjoys a pleasant outlook over the private garden, making it an ideal spot for morning coffee or afternoon reading.

There are two generous double bedrooms, both tastefully decorated, and a modern shower room comprising a walk-in shower, vanity unit with wash hand basin, WC, and a window to the side.

To the first floor is a versatile loft room, which could be used as a home office, hobby room etc, with a window to the side.

GROUND FLOOR 1ST FLOOR

Whilst every attempt has been made to ensure the accuracy of the floorplan contained here, measurements of doors, windows, rooms and any other items are approximate and no responsibility is taken for any error, omission or mis-statement. This plan is for illustrative purposes only and should be used as such by any prospective purchaser. The services, systems and appliances shown have not been tested and no guarante as to their operability or efficiency can be given.