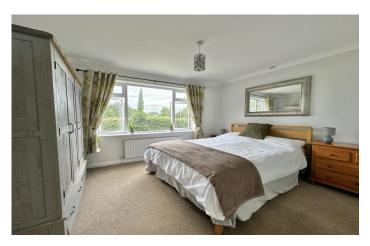

There are two generous double bedrooms, both tastefully decorated, and a modern shower room comprising a walk-in shower, vanity unit with wash hand basin, WC, and a window to the side.

To the first floor is a versatile loft room, which could be used as a home office, hobby room etc, with a window to the side.