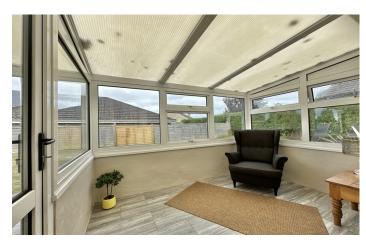

The well-appointed kitchen features a comprehensive range of wall, base, and drawer units, complemented by attractive timber work surfaces. Additional features include an integrated double electric oven with electric hob and cooker hood over, plinth heater, plumbing for washing machine, and space for a fridge/freezer. A door from the kitchen leads to the rear conservatory, which enjoys a pleasant outlook over the private garden, making it an ideal spot for morning coffee or afternoon reading.