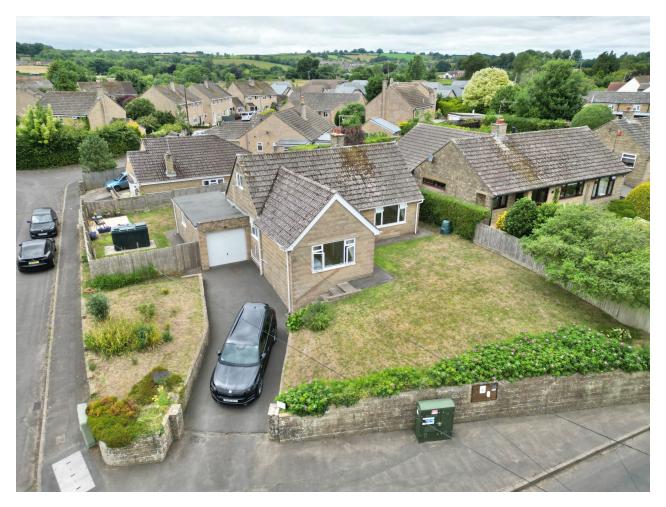

→ 01935 577 032 | 01460 298 530 | 
→ info@towerswills.co.uk

Silverthorne, Higher Burton Road, East Coker, Yeovil, Somerset BA22 9LZ

£375,000

Towers Wills welcome this spacious detached bungalow occupying a generous corner plot in this sought after village to the market. Comprising: Hallway, living room, kitchen, conservatory, two double bedrooms, bathroom, loft room, driveway, garage and garden.

#### **Accommodation**

Situated on a generous corner plot in an elevated position on the edge of the highly sought-after village of East Coker, this beautifully presented twobedroom detached bungalow offers versatile and spacious accommodation with delightful gardens and excellent access to countryside walks and local amenities.

Externally, the bungalow is set within a well-maintained corner garden, with the front mainly laid to lawn with mature borders featuring a variety of plants and shrubs. A private driveway provides off-road parking for two vehicles, leading to a single garage with up-and-over door, power, water and lighting.

The enclosed rear garden offers a good degree of privacy and is thoughtfully landscaped with a lawn, patio seating area, a decked terrace ideal for outdoor entertaining, and a dedicated vegetable plot. There is an oil storage tank for the central heating system.