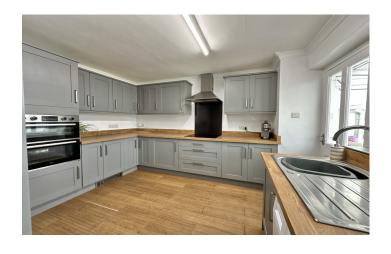

The well-appointed kitchen features a comprehensive range of wall, base, and drawer units, complemented by attractive timber work surfaces. Additional features include an integrated double electric oven with electric hob and cooker hood over, plinth heater, plumbing for washing machine, and space for a fridge/freezer. A door from the kitchen leads to the rear conservatory, which enjoys a pleasant outlook over the private garden, making it an ideal spot for morning coffee or afternoon reading.