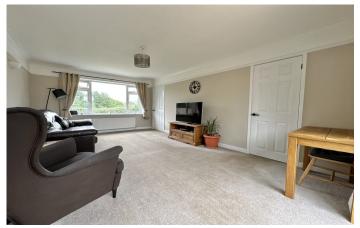

Upon entering, you are welcomed into a bright and spacious reception hallway. The triple-aspect living room is a light-filled space with windows to the front and side, and French doors opening out to the rear garden.