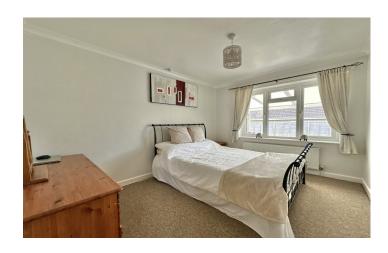

There are two generous double bedrooms, both tastefully decorated, and a modern shower room comprising a walk-in shower, vanity unit with wash hand basin, WC, and a window to the side.

To the first floor is a versatile loft room, which could be used as a home office, hobby room etc, with a window to the side.