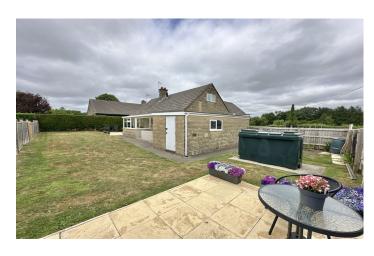

Externally, the bungalow is set within a well-maintained corner garden, with the front mainly laid to lawn with mature borders featuring a variety of plants and shrubs. A private driveway provides off-road parking for two vehicles, leading to a single garage with up-and-over door, power, water and lighting.

The enclosed rear garden offers a good degree of privacy and is thoughtfully landscaped with a lawn, patio seating area, a decked terrace ideal for outdoor entertaining, and a dedicated vegetable plot. There is an oil storage tank for the central heating system.