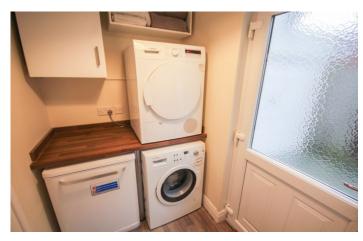

**Utility Room** 1.87m x 1.48m - maximum measurements Double glazed door to the side, space for dishwasher, space for washing machine and dryer.