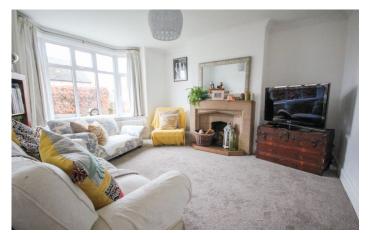

#### Entrance

Double glazed door to the front, radiator, under stairs cupboard which includes a single glazed window to the side and central heating boiler.

**Lounge** 4.28m x 3.75m - maximum measurements Radiator and open fireplace.