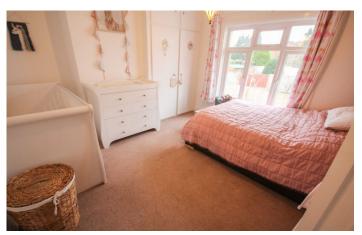

#### Bathroom

Suite comprising roll top bath, wash hand basin, w.c, radiator, double glazed window to the rear and a loft hatch (part boarded).

**Bedroom One** 4.49m x 3.30m - maximum measurements Double glazed window to the front and radiator.

**Bedroom Two** 3.60m x 3.78m - maximum measurements Double glazed window to the rear, radiator and built-in wardrobe.

**Bedroom Three** 2.46m x 2.63m - maximum measurements Double glazed window to the front and radiator.