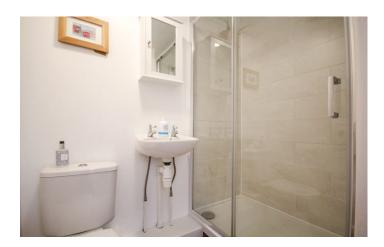

#### **Shower Room**

Which includes shower cubicle, w.c, wash hand basin, electric panel heater and extractor fan.