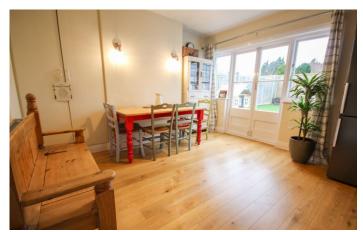

**Kitchen Diner** 3.74m x 5.82m - maximum measurements Comprising of a range of wall, base and drawer units, work surfacing with inset stainless steel one and a half bowl sink drainer, integrated gas hob, integrated electric oven with cookerhood over, space for fridge freezer, double glazed window to the side, single glazed French doors to the rear and single glazed window to the rear.