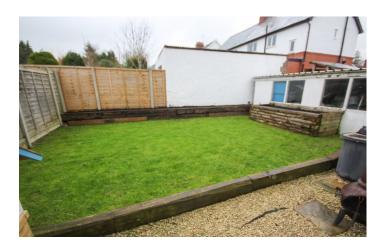

#### Outside

To the front of the property there is a lawn area, driveway which leads to the side and there is an outside tap. To the rear of the property the garden is mainly laid to lawn with gravel area, raised beds with side gated access.