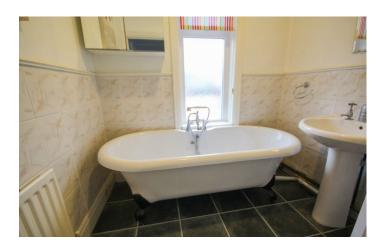

#### Bathroom

Suite comprising roll top bath, wash hand basin, w.c, radiator, double glazed window to the rear and a loft hatch (part boarded).

**Bedroom One** 4.49m x 3.30m - maximum measurements Double glazed window to the front and radiator.