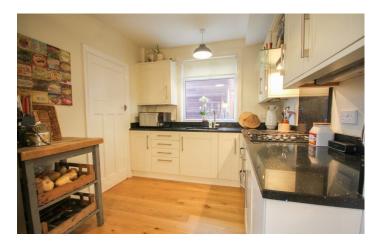

**Kitchen Diner** 3.74m x 5.82m - maximum measurements Comprising of a range of wall, base and drawer units, work surfacing with inset stainless steel one and a half bowl sink drainer, integrated gas hob, integrated electric oven with cookerhood over, space for fridge freezer, double glazed window to the side, single glazed French doors to the rear and single glazed window to the rear.