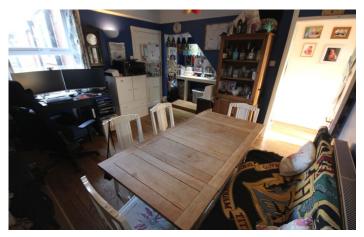

h double glazed windows to front and rear and radiator. The room has restricted head height and is of irregular shape.

## Outside

To the front of the property the garden is laid to lawn.

#### **Rear Garden**

To the rear the garden is laid to AstroTurf with outside tap and summerhouse which leads to the double garage at the back via some double glazed French patio doors and there is a double glazed window to the rear garden, from the garage.

# **Double Garage**

Has power, light and electric roller door.

# **Key Features**

- DOUBLE GARAGE
- Four bedrooms
- Spacious family home
- Walking distance to Penn Mill Train Station
- Cloak W.C

# Contact Us

Towers Wills Estate
Agents - Yeovil
114, Hendford Hill

Yeovil

Yeovii

Somerset

BA202RF

T: 01935 577032

E: info@towerswills.co.uk

















# Floor Plan



Please Note No tests have been undertaken of any of the services and any intending purchasers should satisfy themselves in this regard. Towers Wills Ltd for themselves and for the vendor of this property whose agents they are, give notice that, (i) these particulars do not constitute any part of an offer or contract, (ii) all statements contained within these particulars are made without responsibility on the part of Towers Wills or the vendor, (iii) whilst made in good faith, none of the statements contained within these particulars are to be relied upon as a statement of representation or fact, (iv) any intending purchaser must satisfy him/herself by inspection or otherwise as to the correctness of each of the statements contained within these particulars, (