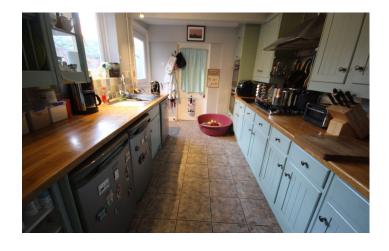

#### **Kitchen**

Fitted with a range of wall, base and drawer units, work surfacing with one and a half bowl stainless steel sink drainer, space for fridge freezer, dishwasher, integrated five ring gas hob with cookerhood over, integrated double electric oven, double glazed window to the side and double glazed door to the side.