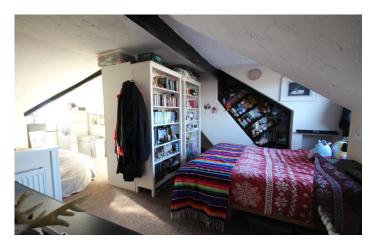

#### **Bedroom One**

With double glazed windows to front and rear and radiator. The room has restricted head height and is of irregular shape.