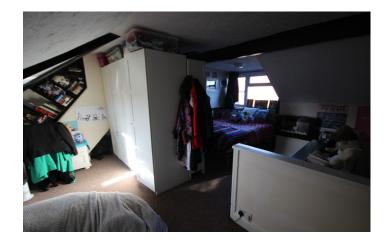

#### **Bedroom One**

With double glazed windows to front and rear and radiator. The room has restricted head height and is of irregular shape.