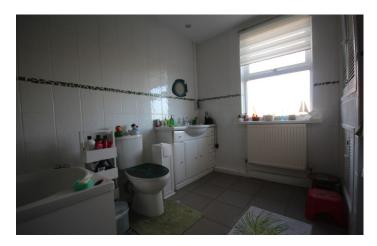

#### W.C/Cloakroom

Double glazed window to the rear, w.c, wash hand basin, radiator and space for washing machine.