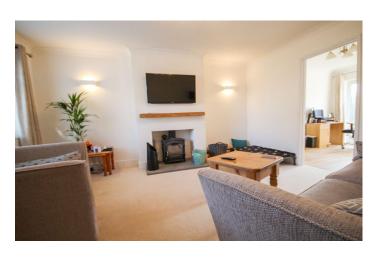

#### **Living Room**

A spacious family living area with wood burning stove, window to the front and radiator.