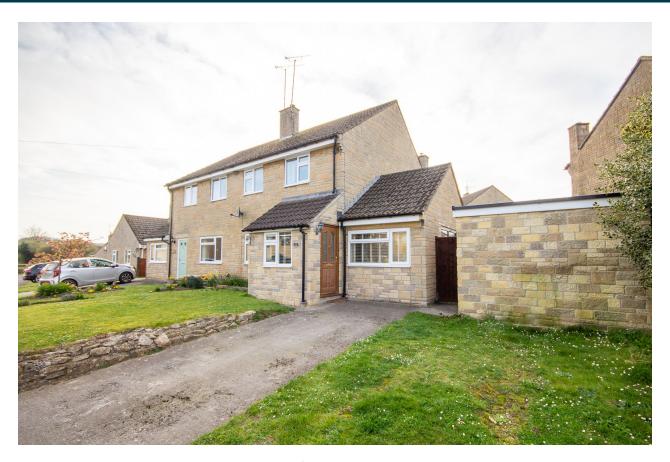

# 22, Broadacres, Yeovil, Somerset BA22 9LW OIEO £270,000

Towers Wills welcome to the market this beautifully presented and extended three bedroom semi-detached family home situated in a quiet position within this sought after village. The accommodation briefly comprises: porch, reception hallway, cloak/w.c, kitchen, dining room, living room, study, three bedrooms, bathroom, driveway, front and rear gardens and brick built storage shed.

#### **Outside**

To the front of the property is a driveway providing off road parking. The front garden is majority laid to lawn with a garden path leading to the entrance and gated side access to the rear garden.