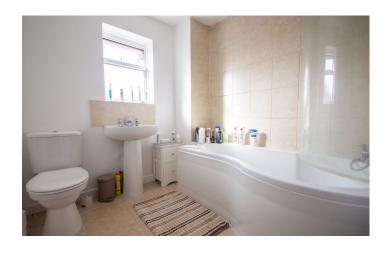

#### **Bathroom**

Suite comprising of bath with shower over, wash hand basin, w.c, heated towel rail, part tiled and window to the rear.