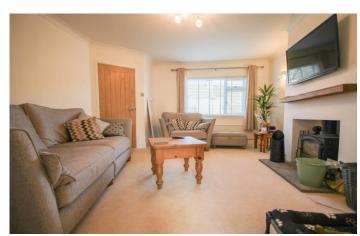

#### **Living Room**

A spacious family living area with wood burning stove, window to the front and radiator.