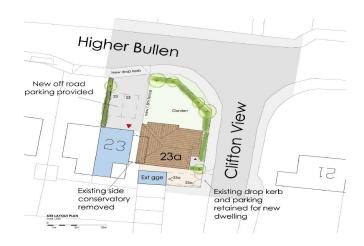

# 2a, Clifton View, Yeovil, Somerset BA22 9TU Guide Price £200,000

Towers Wills welcome to the market this brand new two bedroom detached bungalow constructed by quality builder HM Construction UK. Situated in this popular village with easy links to Yeovil, Sherborne and Dorchester. The accommodation briefly comprises: hall, kitchen, lounge diner, two double bedrooms, bathroom, garden, driveway and garage.

#### **Driveway**

Providing off road parking.

#### Garage

With 'up and over' door, power and light.

#### Garden

An enclosed rear garden with patio area from the bi-folding doors. Area laid to lawn.