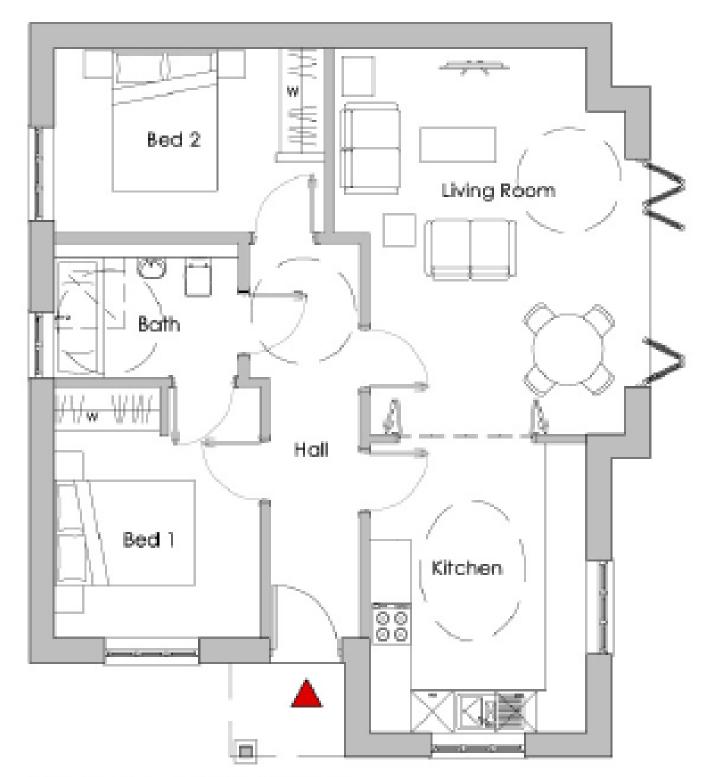

# Floor Plan

# **GROUND FLOOR PLAN**

Scale 1/100 2 Bed 4 Person 67.5m<sup>2</sup>

themselves and for the vendor of this property whose agents they are, give notice that, (i) these particulars do not constitute any part of an offer or contract, (ii) all statements contained within these particulars are made without responsibility on the part of Towers Wills or the vendor, (iii) whilst made in good faith, none of the statements contained within these particulars are to be relied upon as a statement of representation or fact, (iv) any intending purchaser must satisfy him/herself by inspection or otherwise as to the correctness of each of the statements contained within these particulars, (v) the vendor does not make or give either Towers Wills or any person in their employment any authority to make or give representation or warranty whatsoever in relation to this property.

#### **Reception Hallway**

Door to the front.

**Kitchen** 3.10m x 4.30m

Specification TBC..... with windows to both front and side.

Lounge Diner 4.10 x 5.50m

A spacious living area with bi-folding doors opening out to the rear garden.

Master Bedroom 3.60m x 2.90m

Window to the front and built-in wardrobe.

**Bedroom Two** 3.80m x 2.70m

Window to the side and built-in wardrobe.

**Bathroom** 1.90m x 2.80m

Suite comprising of bath with shower over, wash hand basin, w.c, window to the side and tiling.