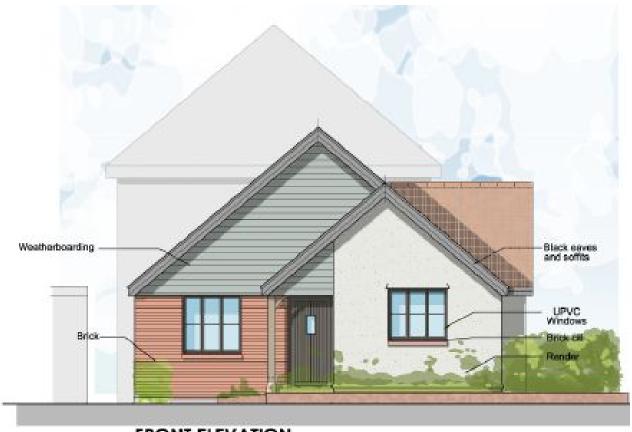

# √ 01935 577 032 | 01460 298 530 | ✓ info@towerswills.co.uk

FRONT ELEVATION Scale 1/100

# 2a, Clifton View, Yeovil, Somerset BA22 9TU Guide Price £200,000

Towers Wills welcome to the market this brand new two bedroom detached bungalow constructed by quality builder HM Construction UK. Situated in this popular village with easy links to Yeovil, Sherborne and Dorchester. The accommodation briefly comprises: hall, kitchen, lounge diner, two double bedrooms, bathroom, garden, driveway and garage.