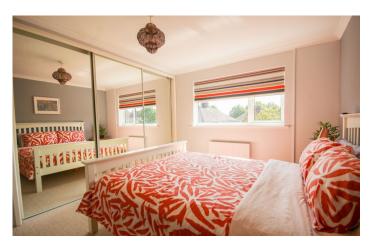

#### Landing

With hatch to roof space.

**Bedroom One** 2.95m (9'08") x 3.80m (12'06") plus wardrobe recess With window outlook to the front, quadruple sliding wardrobe and radiator.

**Bedroom Two** 3.51m (11'06") x 3.71m (12'02")

With window outlook to the rear, triple mirrored wardrobe and radiator.

**Bedroom Three** 2.62m (8'07") x 3.72m (12'02")

With window outlook to the rear, double cupboard, further cupboard housing the hot water cylinder and radiator.