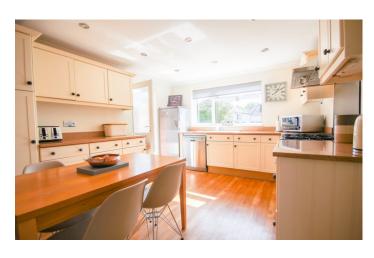

**Kitchen** 3.38m (11'01") x 3.67m (12'00")

Fitted with patterned worktops and cream doors with a good range of units. A one and a half bowl porcelain sink drainer unit with mixer tap, space for range cooker, stainless steel extractor hood over, recess lighting, plumbing for dishwasher, space for fridge freezer, window with outlook to the rear and door leading out to the side.