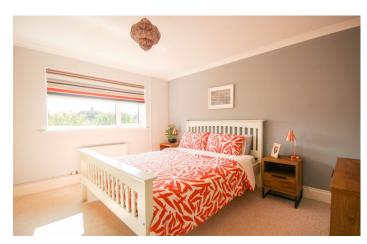

#### Landing

With hatch to roof space.

**Bedroom One** 2.95m (9'08") x 3.80m (12'06") plus wardrobe recess With window outlook to the front, quadruple sliding wardrobe and radiator.

**Bedroom Two** 3.51m (11'06") x 3.71m (12'02")

With window outlook to the rear, triple mirrored wardrobe and radiator.

**Bedroom Three** 2.62m (8'07") x 3.72m (12'02")

With window outlook to the rear, double cupboard, further cupboard housing the hot water cylinder and radiator.