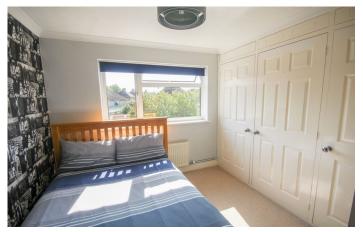

#### Landing

With hatch to roof space.

**Bedroom One** 2.95m (9'08") x 3.80m (12'06") plus wardrobe recess With window outlook to the front, quadruple sliding wardrobe and radiator.

**Bedroom Two** 3.51m (11'06") x 3.71m (12'02")

With window outlook to the rear, triple mirrored wardrobe and radiator.

**Bedroom Three** 2.62m (8'07") x 3.72m (12'02")

With window outlook to the rear, double cupboard, further cupboard housing the hot water cylinder and radiator.