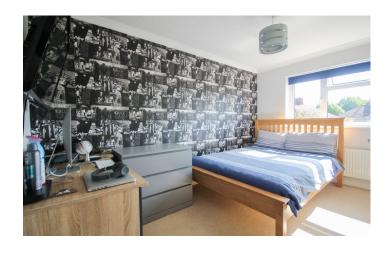

#### Landing

With hatch to roof space.

**Bedroom One** 2.95m (9'08") x 3.80m (12'06") plus wardrobe recess With window outlook to the front, quadruple sliding wardrobe and radiator.

**Bedroom Two** 3.51m (11'06") x 3.71m (12'02")

With window outlook to the rear, triple mirrored wardrobe and radiator.

**Bedroom Three** 2.62m (8'07") x 3.72m (12'02")

With window outlook to the rear, double cupboard, further cupboard housing the hot water cylinder and radiator.