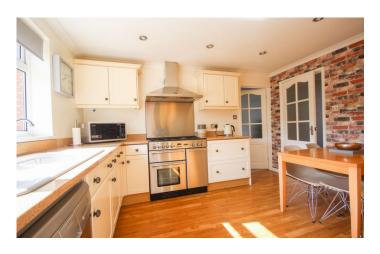

**Kitchen** 3.38m (11'01") x 3.67m (12'00")

Fitted with patterned worktops and cream doors with a good range of units. A one and a half bowl porcelain sink drainer unit with mixer tap, space for range cooker, stainless steel extractor hood over, recess lighting, plumbing for dishwasher, space for fridge freezer, window with outlook to the rear and door leading out to the side.