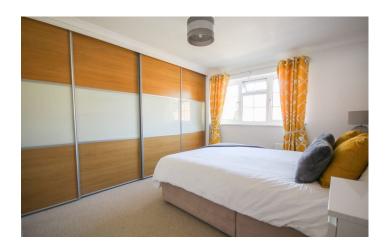

#### Landing

With hatch to roof space.

**Bedroom One** 2.95m (9'08") x 3.80m (12'06") plus wardrobe recess With window outlook to the front, quadruple sliding wardrobe and radiator.

**Bedroom Two** 3.51m (11'06") x 3.71m (12'02")

With window outlook to the rear, triple mirrored wardrobe and radiator.

**Bedroom Three** 2.62m (8'07") x 3.72m (12'02")

With window outlook to the rear, double cupboard, further cupboard housing the hot water cylinder and radiator.