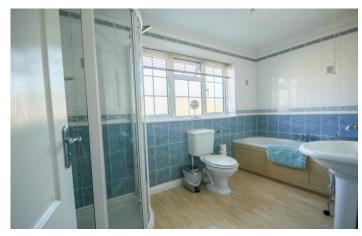

**Bathroom** 1.84m (6'00") x 3.34m (10'11")

A modern suite fitted with panel bath, mixer tap, separate corner shower, WC, pedestal hand basin with mixer tap, tiled walls and window with outlook to the front.