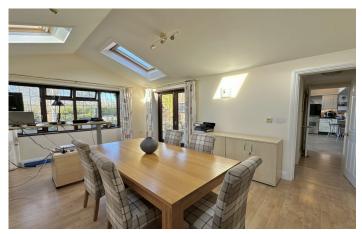

### **Dining Room**

An excellent addition to the property a large room perfect for entertaining with family and friends. Vaulted ceiling with skylights, window to the rear, double doors to the patio. Under floor heating.