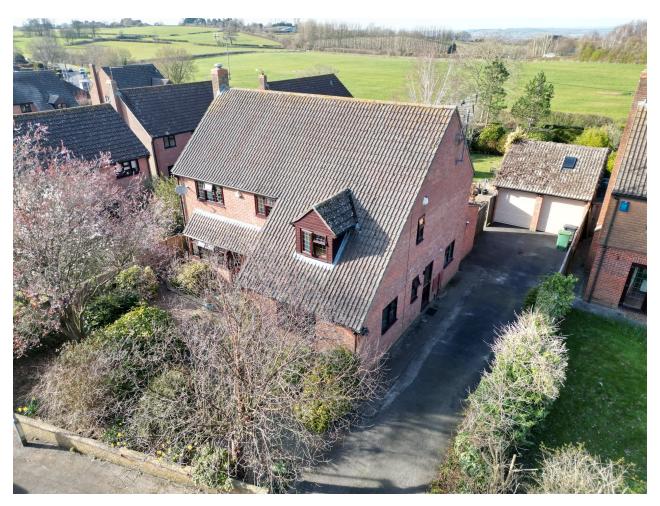

# 7, Court Gardens, Yeovil, Somerset BA21 3LZ £525,000

Towers Wills welcome to the market this spacious detached family home situated in a highly desirable location. Extended versatile accommodation briefly comprising: Hallway, cloak/W.C, living room, dining room, family room, study, kitchen/ breakfast room, four bedrooms, en-suite, family bathroom, driveway, detached double garage, work shop, mature gardens. Within easy reach of local shops, schools, Johnson Park and amenities.

### Description

Towers Wills welcome to the market this spacious detached family home situated in a highly desirable location. Extended versatile accommodation briefly comprising: Hallway, cloak/W.C, living room, dining room, family room, study, kitchen/ breakfast room, four bedrooms, en-suite, family bathroom, driveway, detached double garage, work shop, mature gardens. Within easy reach of local shops, schools, Johnson Park and amenities.

### Driveway

Providing ample off road parking for several vehicles.

### **Double Garage**

With two roller doors to the front. Personal door to garden. Double glazed window to the side. Storage to the eaves.

### **Rear Garden**

A generous mature rear garden with patio area, area laid to lawn, stocked borders. Gated side access. Outside tap, power and light.