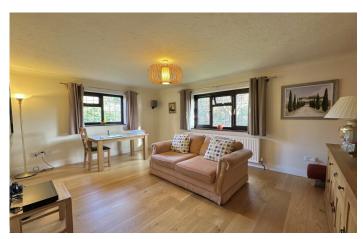

### Living Room

A spacious family living room with window to the front, doors to the dining room, gas fire with attractive stone surround, two radiators.