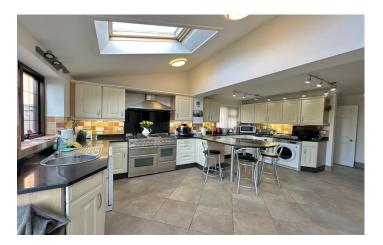

### Kitchen/ Breakfast Room

Comprising of a range of wall, base and drawer units, granite work surfacing. Under cupboard lighting. Plumbing for dishwasher, space for range cooker, space for American style fridge/ freezer. Space for both tumble dryer and washing machine. Tiled floor. Breakfast bar. Skylights, double doors to the rear garden. Under floor heating. Door to inner hallway and side porch.