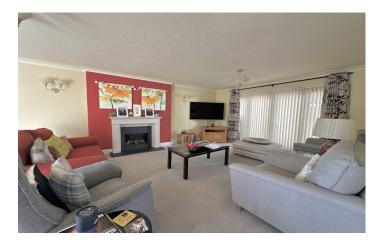

### Living Room

A spacious family living room with window to the front, doors to the dining room, gas fire with attractive stone surround, two radiators.