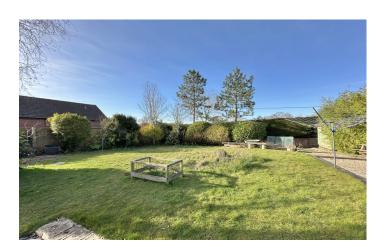

### **Rear Garden**

A generous mature rear garden with patio area, area laid to lawn, stocked borders. Gated side access. Outside tap, power and light.