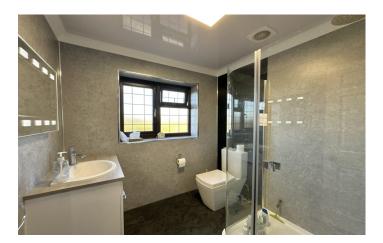

### **Shower Room**

A modern suite comprising shower cubicle, wash hand basin with vanity unit under, W.C, heated towel rail. Window to the rear.