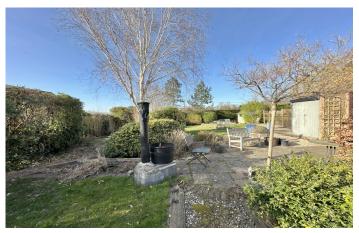

### **Rear Garden**

A generous mature rear garden with patio area, area laid to lawn, stocked borders. Gated side access. Outside tap, power and light.