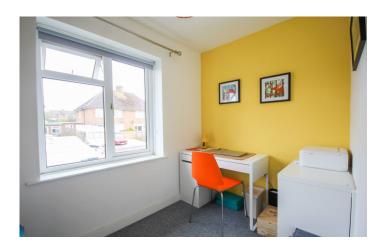

**Bedroom Three** 3.36m x 3.17m - maximum measurements Radiator and double glazed window to the rear.

Bedroom Four 1.80m x 2.50m

Radiator and double glazed window to the front.