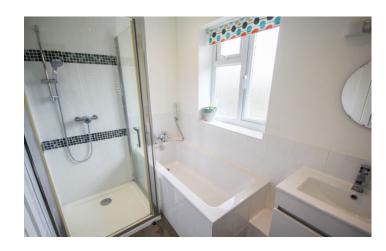

#### **Bathroom**

Suite comprising bath with mixer tap shower, shower cubicle, wash hand basin, w.c, double glazed window to the rear and extractor fan.

**Bedroom Two** 2.71m x 3.51m - maximum measurements Radiator, double glazed window to the front and built-in wardrobes.