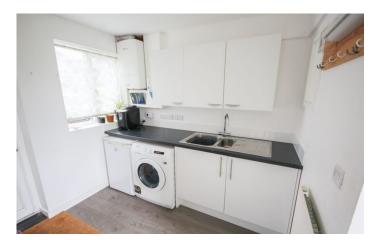

#### **Downstairs W.C**

Double glazed window to the rear, wash hand basin, w.c, heated towel rail and extractor fan.

**Kitchen Diner** Kitchen Area 3.54m x 2.83m and Dining Area 3.54m x 3.13m - maximum measurements

Comprising of a range of wall, base and drawer units, work surfacing with stainless steel one and a half bowl sink drainer unit, double glazed window to the rear, double glazed French door to the rear, integrated dishwasher, integrated electric oven and ceramic hob, integrated microwave, integrated fridge freezer and radiator.