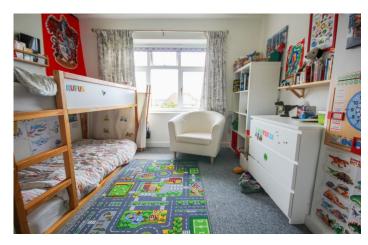

**Bedroom Three** 3.36m x 3.17m - maximum measurements Radiator and double glazed window to the rear.

Bedroom Four 1.80m x 2.50m

Radiator and double glazed window to the front.