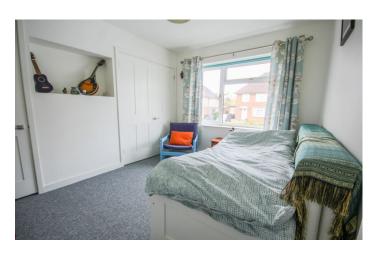

#### Second Floor Landing

**Bedroom One** 4.20m (plus window recess) x 3.64m - maximum measurements

Two radiators, the room has restricted head height and under eaves storage. The bedroom includes a balcony and velux skylight window.