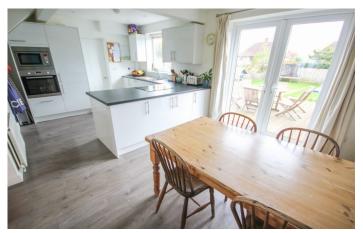

#### **Downstairs W.C**

Double glazed window to the rear, wash hand basin, w.c, heated towel rail and extractor fan.

**Kitchen Diner** Kitchen Area 3.54m x 2.83m and Dining Area 3.54m x 3.13m - maximum measurements

Comprising of a range of wall, base and drawer units, work surfacing with stainless steel one and a half bowl sink drainer unit, double glazed window to the rear, double glazed French door to the rear, integrated dishwasher, integrated electric oven and ceramic hob, integrated microwave, integrated fridge freezer and radiator.