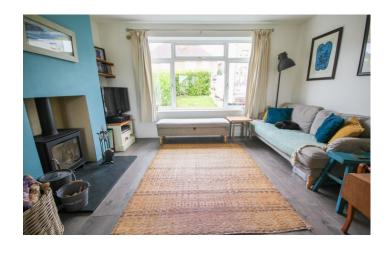

**Lounge** 3.50m x 3.98m - maximum measurements With an open box arch to the dining area with radiator, double glazed window to the front and log burner.