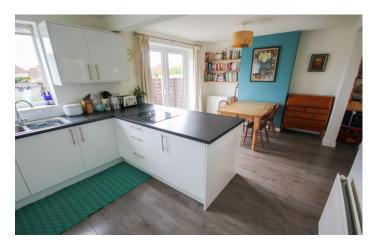

#### **Downstairs W.C**

Double glazed window to the rear, wash hand basin, w.c, heated towel rail and extractor fan.

**Kitchen Diner** Kitchen Area 3.54m x 2.83m and Dining Area 3.54m x 3.13m - maximum measurements

Comprising of a range of wall, base and drawer units, work surfacing with stainless steel one and a half bowl sink drainer unit, double glazed window to the rear, double glazed French door to the rear, integrated dishwasher, integrated electric oven and ceramic hob, integrated microwave, integrated fridge freezer and radiator.