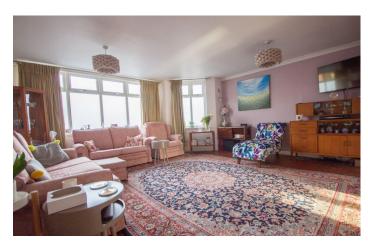

#### **Living Room**

A particularly spacious living room with window to the front, two radiators and tiled floor.