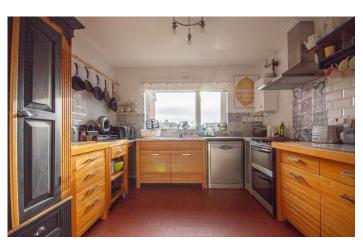

#### **Kitchen**

A quality kitchen comprising of a range of freestanding base units, timber work surfacing, twin bowl sink/drainer, tiled floor, boiler and window to the rear.