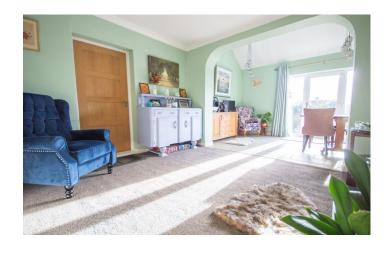

#### **Living Room**

A particularly spacious living room with window to the front, two radiators and tiled floor.

#### **Dining Room**

Feature fireplace, door to utility room / garage, radiator and being open plan to the garden room.