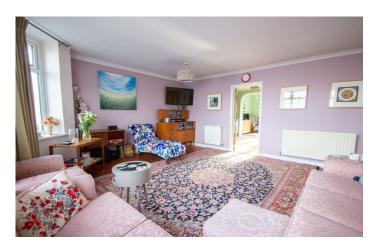

#### **Living Room**

A particularly spacious living room with window to the front, two radiators and tiled floor.