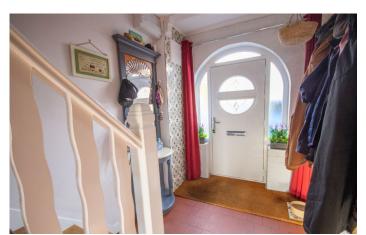

#### **Reception Hallway**

Composite door to the front, tiled floor, radiator and under stairs storage cupboard.