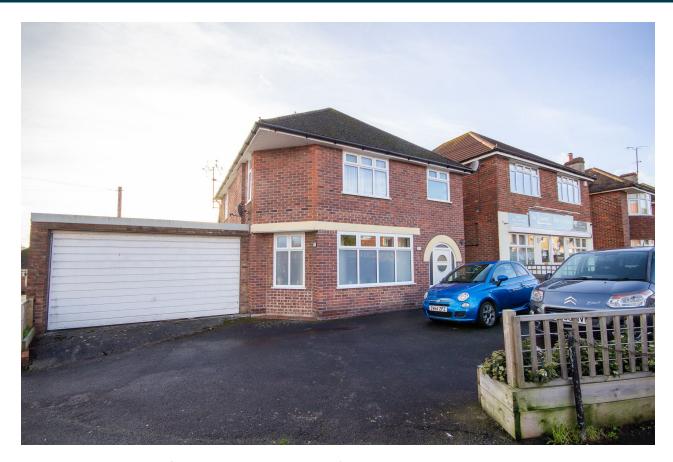

# 97, Preston Grove, Yeovil, Somerset BA20 2DB £300,000

Towers Wills welcome to the market this spacious three bedroom detached family home situated in a desirable location, within easy reach of Leonardo Helicopters. The property has been greatly improved by the existing owners where internal inspection is strongly advised to fully appreciate what the property has to offer. The accommodation briefly comprises: reception hallway, cloak/w.c, living room, dining room, garden room, kitchen, three bedrooms, master en-suite, family bathroom, double garage.

#### **Outside**

To the front of the property is a driveway providing ample off road parking for several vehicles.

To the rear of the property is an enclosed garden with gated side access; being beautifully landscaped with patio area, area laid to artificial grass, area with water feature, slate borders, outside tap and light.

## **Double Garage** 5.89m x 4.72m (19'4 x 15'6)

With 'up and over' door. The rear area of the garage being conveniently partitioned to provide a utility area. Utility Area with plumbing for washing machine, space for tumble dryer, window to the rear, power and light.