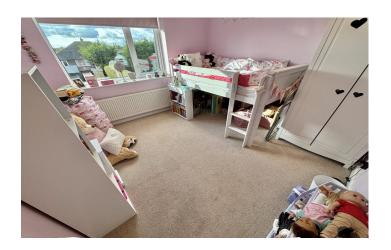

**Bedroom Two** 3.15m x 3.03m – maximum measurements Double glazed window to the rear and radiator.

**Bedroom Three** 2.32m x 2.03m – maximum measurements Double glazed window to the front and radiator.