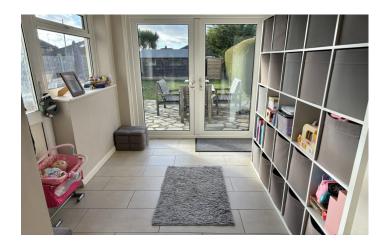

**Garden Room** 2.90m x 2.35m – maximum measurements Double glazed door and window to the side, double glazed French doors to the rear and radiator.