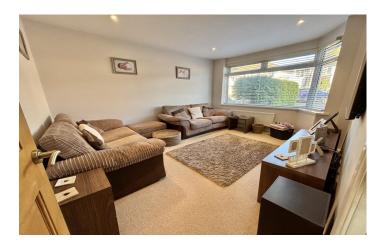

#### Entrance Hall

Double glazed door to the front, double glazed window to the side, under stairs storage and radiator.

**Lounge** 3.26m x 3.98m – maximum measurements Double glazed bay window to the front and radiator.