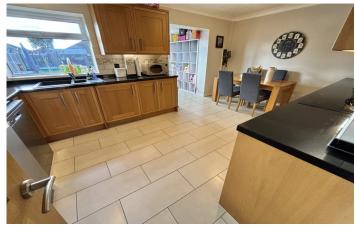

**Kitchen/Diner** 3.17m x 5.06m – maximum measurements Comprising of a range of wall, base and drawer units, work surfacing with one and a half bowl sink drainer, double glazed window to the rear, radiator, integrated electric hob with cookerhood over, integrated electric oven, space for American style fridge freezer, integrated washing machine, space for dishwasher, under stairs storage, gas combi boiler and open box arch to the garden room.