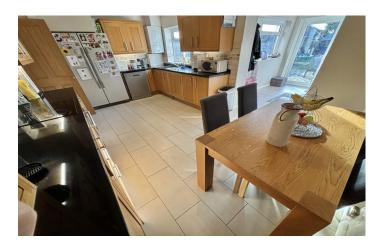

**Kitchen/Diner** 3.17m x 5.06m – maximum measurements Comprising of a range of wall, base and drawer units, work surfacing with one and a half bowl sink drainer, double glazed window to the rear, radiator, integrated electric hob with cookerhood over, integrated electric oven, space for American style fridge freezer, integrated washing machine, space for dishwasher, under stairs storage, gas combi boiler and open box arch to the garden room.