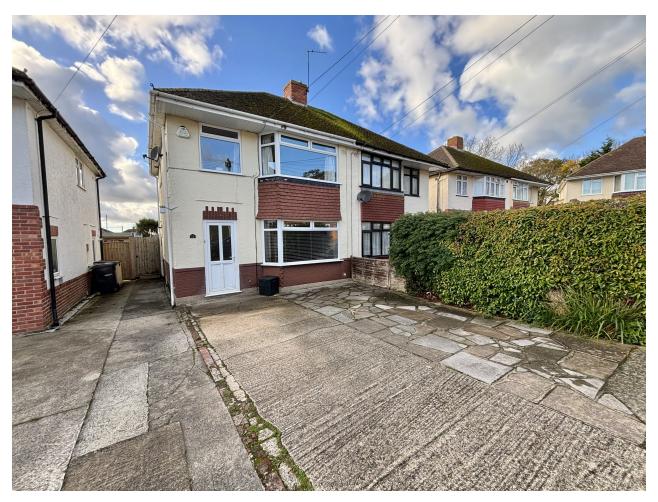

# 13, Barnet Close, Yeovil, Somerset BA21 3NT Offers Over £250,000

Towers Wills are pleased to present this extended, semi-detached family home situated in a quiet cul-de-sac, close to local amenities, bus routes and schools. Well-presented throughout, the property briefly includes; off-road driveway parking, good sized rear garden, lounge, kitchen/diner, garden room, three bedrooms (2 double) and family bathroom.

#### Description

Towers Wills are pleased to present this extended, semi-detached family home situated in a quiet cul-de-sac, close to local amenities, bus routes and schools. Well-presented throughout, the property briefly includes; offroad driveway parking, good sized rear garden, lounge, kitchen/diner, garden room, three bedrooms (2 double) and family bathroom.

#### Driveway

There is a driveway to the front, offering ample off road parking.