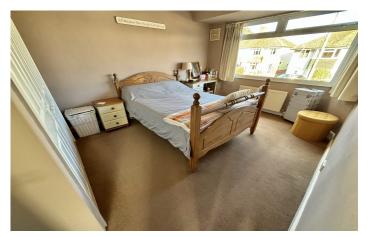

#### Bathroom

Suite comprising bath with shower over, wash hand basin, w.c, double glazed window to the rear and radiator.

**Bedroom One** 2.94m x 4.19m – maximum measurements Double glazed bay window to the front, radiator and built-in double wardrobes.