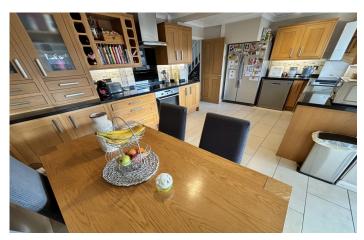

**Kitchen/Diner** 3.17m x 5.06m – maximum measurements Comprising of a range of wall, base and drawer units, work surfacing with one and a half bowl sink drainer, double glazed window to the rear, radiator, integrated electric hob with cookerhood over, integrated electric oven, space for American style fridge freezer, integrated washing machine, space for dishwasher, under stairs storage, gas combi boiler and open box arch to the garden room.