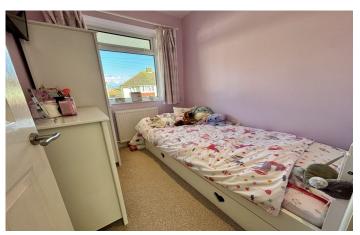

**Bedroom Two** 3.15m x 3.03m – maximum measurements Double glazed window to the rear and radiator.

**Bedroom Three** 2.32m x 2.03m – maximum measurements Double glazed window to the front and radiator.