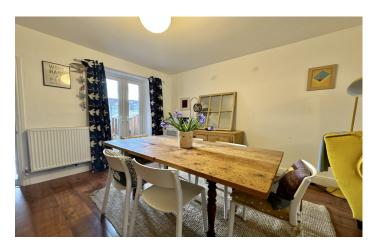

#### **Dining Room** 3.61m x 3.54m

With continuation of laminate flooring, double doors leading out to the rear and radiator.