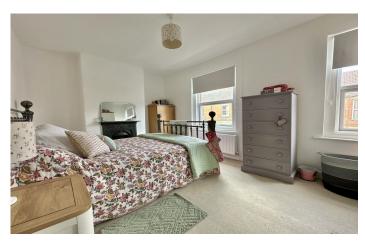

### Bedroom One 3.01m x 4.65m

With two windows with outlook to the front, feature fireplace and radiator.