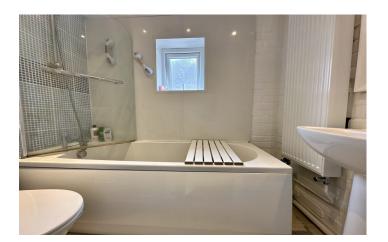

#### Bathroom 1.30m x 1.99m

A modern white suite fitted with panel bath with mixer tap and shower over, side screen, w.c, pedestal hand basin with mixer tap, modern radiator, part tiled walls, extractor fan and window with outlook to the side.