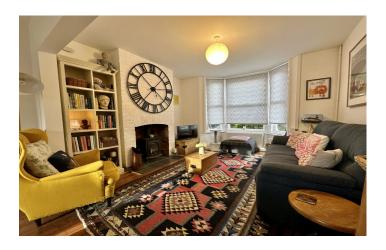

#### Hall

With tiled floor, radiator and stairs to first floor landing.

**Lounge** 3.54m x 3.64m - maximum measurements to bay recess With feature log burner, laminate flooring, TV point, bay window with outlook to the front, radiator and is open plan to the dining room.

#### **Dining Room** 3.61m x 3.54m

With continuation of laminate flooring, double doors leading out to the rear and radiator.