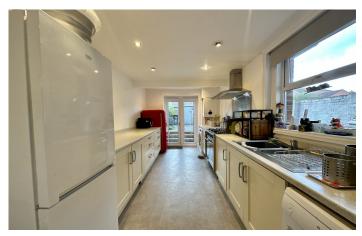

### Kitchen 2.39m x 4.65m

A good size modern kitchen fitted with pattern worktops and cream doors with a range of units, a one and half stainless steel sink drainer unit with mixer tap, space for cooker, space for dishwasher, plumbing for washing machine, space for fridge freezer, Worcester boiler, window with outlook to the side, double doors leading out to the rear and under stairs storage cupboard.