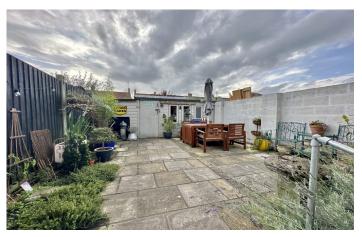

#### Garden

To the rear of the property is a low maintenance patio area and also benefits from a timber built outhouse which could be ideal for outside office, play area or storage area.