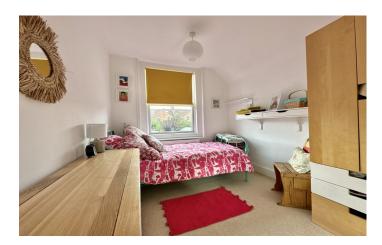

#### Bedroom Two 2.87m x 3.64m

With window outlook to the rear, radiator and feature fireplace.

**Bedroom Three** 2.44m x 2.60m - plus entrance recess With window outlook to the rear, loft hatch and radiator.