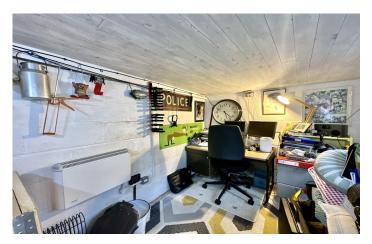

#### Garden

To the rear of the property is a low maintenance patio area and also benefits from a timber built outhouse which could be ideal for outside office, play area or storage area.