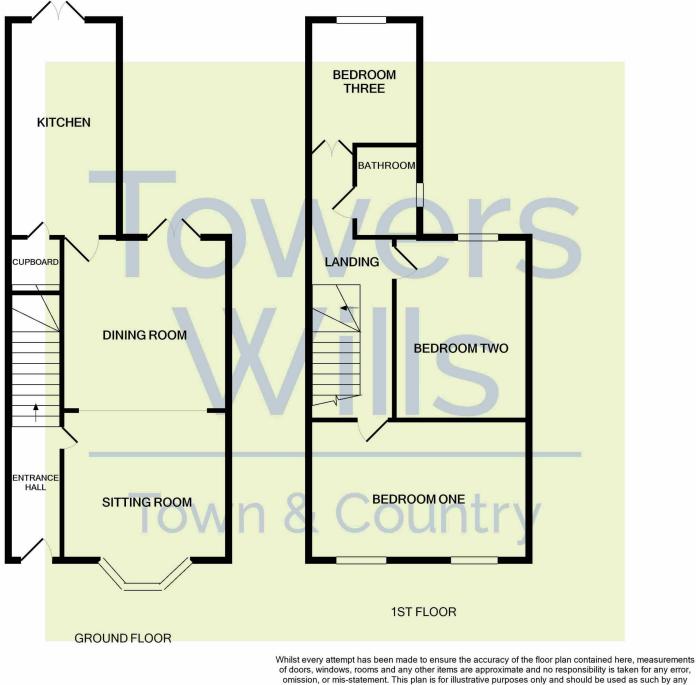

#### Hall

With tiled floor, radiator and stairs to first floor landing.

**Lounge** 3.54m x 3.64m - maximum measurements to bay recess With feature log burner, laminate flooring, TV point, bay window with outlook to the front, radiator and is open plan to the dining room.

#### **Dining Room** 3.61m x 3.54m

With continuation of laminate flooring, double doors leading out to the rear and radiator.

### Kitchen 2.39m x 4.65m

A good size modern kitchen fitted with pattern worktops and cream doors with a range of units, a one and half stainless steel sink drainer unit with mixer tap, space for cooker, space for dishwasher, plumbing for washing machine, space for fridge freezer, Worcester boiler, window with outlook to the side, double doors leading out to the rear and under stairs storage cupboard.

### Bedroom One 3.01m x 4.65m

With two windows with outlook to the front, feature fireplace and radiator.

#### Bedroom Two 2.87m x 3.64m

With window outlook to the rear, radiator and feature fireplace.

**Bedroom Three** 2.44m x 2.60m - plus entrance recess With window outlook to the rear, loft hatch and radiator.

#### Bathroom 1.30m x 1.99m

A modern white suite fitted with panel bath with mixer tap and shower over, side screen, w.c, pedestal hand basin with mixer tap, modern radiator, part tiled walls, extractor fan and window with outlook to the side.

# Floor Plan

of doors, windows, rooms and any other items are approximate and no responsibility is taken for any error, omission, or mis-statement. This plan is for illustrative purposes only and should be used as such by any prospective purchaser. The services, systems and appliances shown have not been tested and no guarantee as to their operability or efficiency can be given Made with Metropix ©2021