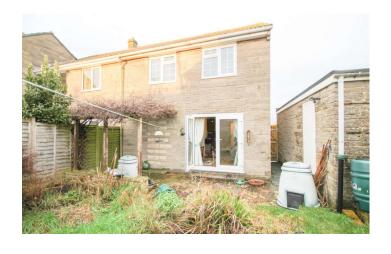

#### **Outside**

To the front of the property is an area of garden with path leading to the entrance.

To the rear of the property is an enclosed garden with side access, majority laid to lawn with pond and patio area with pergola over. To the side of the property is a garage with a parking space in front for one vehicle.