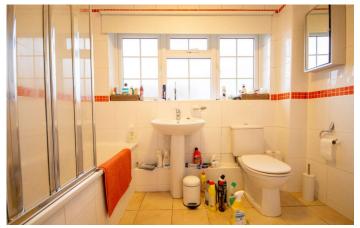

#### **Bathroom** 2.60m x 1.74m

Bathroom suite comprising of bath, wash hand basin, wc, tiling and window to the front.