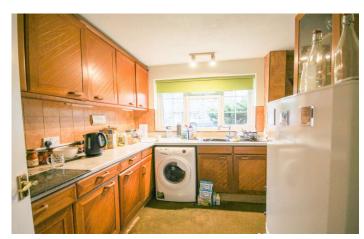

#### **Kitchen** 3.07m x 3.17m

Comprising of a range of wall, base and drawer units, work surfacing with inset stainless steel sink/drainer, electric cooker point with cookerhood over, plumbing for washing machine, space for fridge/freezer, boiler cupboard and window to the front.