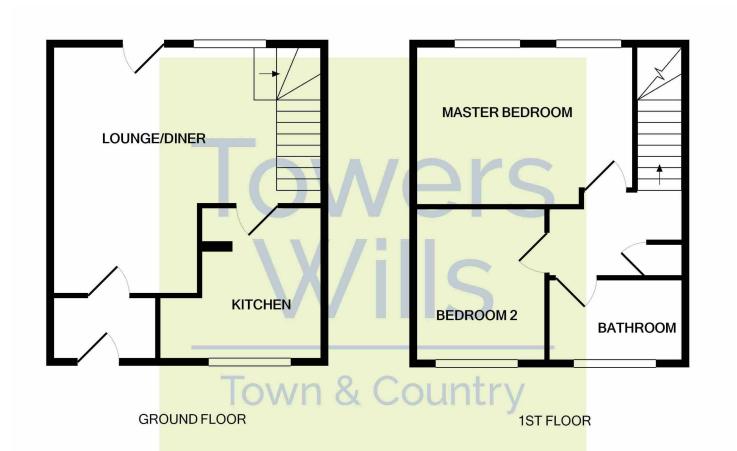

# Floor Plan

Whilst every attempt has been made to ensure the accuracy of the floor plan contained here, measurements of doors, windows, rooms and any other items are approximate and no responsibility is taken for any error, omission, or mis-statement. This plan is for illustrative purposes only and should be used as such by any prospective purchaser. The services, systems and appliances shown have not been tested and no guarantee as to their operability or efficiency can be given Made with Metropix ©2021

## Lounge Diner 4.82m x 4.57m

A spacious open plan living area with door to the rear garden, window to the rear, under stairs storage area.

#### **Kitchen** 3.07m x 3.17m

Comprising of a range of wall, base and drawer units, work surfacing with inset stainless steel sink/drainer, electric cooker point with cookerhood over, plumbing for washing machine, space for fridge/freezer, boiler cupboard and window to the front.

## **First Floor Landing**

Stairs from lounge diner, loft access and airing cupboard.

Bedroom One 3.70m x 3.08m

Two windows to the rear.

Bedroom Two 3.09m x 2.67m

Window to the front.

#### **Bathroom** 2.60m x 1.74m

Bathroom suite comprising of bath, wash hand basin, wc, tiling and window to the front.