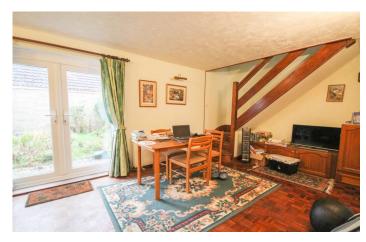

## Lounge Diner 4.82m x 4.57m

A spacious open plan living area with door to the rear garden, window to the rear, under stairs storage area.