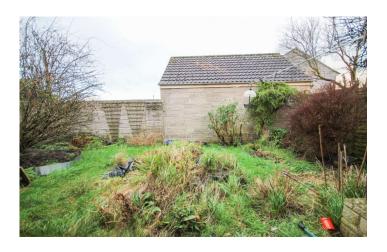

#### **Outside**

To the front of the property is an area of garden with path leading to the entrance.

To the rear of the property is an enclosed garden with side access, majority laid to lawn with pond and patio area with pergola over. To the side of the property is a garage with a parking space in front for one vehicle.