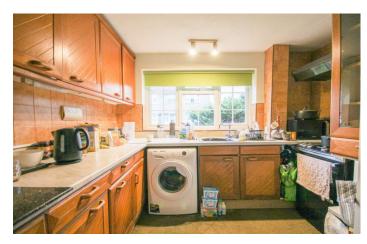

#### **Kitchen** 3.07m x 3.17m

Comprising of a range of wall, base and drawer units, work surfacing with inset stainless steel sink/drainer, electric cooker point with cookerhood over, plumbing for washing machine, space for fridge/freezer, boiler cupboard and window to the front.