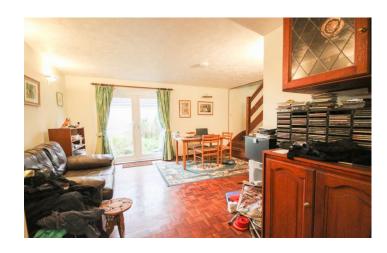

## Lounge Diner 4.82m x 4.57m

A spacious open plan living area with door to the rear garden, window to the rear, under stairs storage area.