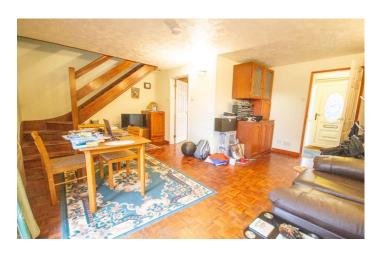

## Lounge Diner 4.82m x 4.57m

A spacious open plan living area with door to the rear garden, window to the rear, under stairs storage area.