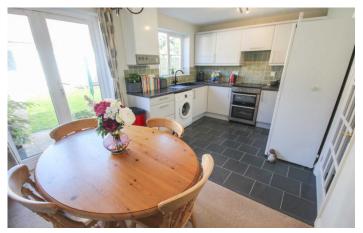

#### **Entrance Hall**

Double glazed door to the front and radiator.

**Lounge** 3.56m x 4.14m - maximum measurements

Double glazed window to the front, radiator and under stairs cupboard.

**Kitchen/Diner** 3.08m x 4.54m - maximum measurements Comprising of a range of wall, base and drawer units, work surfacing with one bowl carbon composite sink drainer, radiator, double glazed French doors to the rear, double glazed window to the rear, central heating boiler, space for washing machine, space for cooker which currently has a gas hob and double electric oven, cookerhood over and space for fridge freezer.