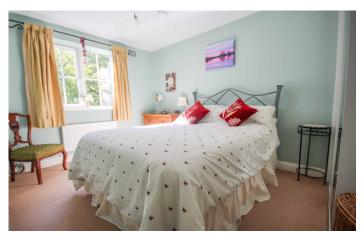

#### **Bathroom**

Suite comprising pear shape bath with shower over, wash hand basin, w .c, double glazed window to the front, heated towel rail, extractor fan, airing cupboard and shaver point.

**Bedroom One** 3.60m x 2.64m - maximum measurements Fitted wardrobes, radiator and double glazed window to the front.

**Bedroom Two** 2.57m x 3.43m - maximum measurements Radiator and double glazed window to the rear.

Bedroom Three 2.55m x 1.90m

Radiator and double glazed window to the rear.