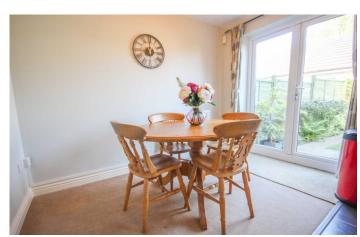

#### **Entrance Hall**

Double glazed door to the front and radiator.

**Lounge** 3.56m x 4.14m - maximum measurements

Double glazed window to the front, radiator and under stairs cupboard.

**Kitchen/Diner** 3.08m x 4.54m - maximum measurements Comprising of a range of wall, base and drawer units, work surfacing with one bowl carbon composite sink drainer, radiator, double glazed French doors to the rear, double glazed window to the rear, central heating boiler, space for washing machine, space for cooker which currently has a gas hob and double electric oven, cookerhood over and space for fridge freezer.