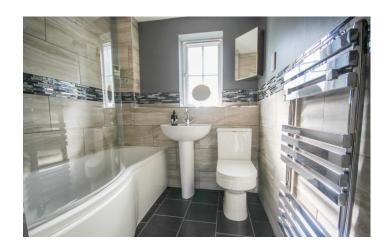

#### **Bathroom**

Suite comprising pear shape bath with shower over, wash hand basin, w .c, double glazed window to the front, heated towel rail, extractor fan, airing cupboard and shaver point.

**Bedroom One** 3.60m x 2.64m - maximum measurements Fitted wardrobes, radiator and double glazed window to the front.