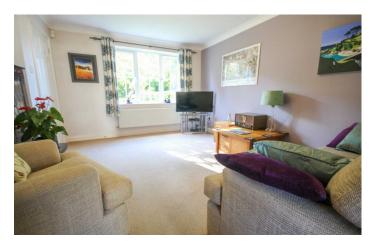

#### **Entrance Hall**

Double glazed door to the front and radiator.

**Lounge** 3.56m x 4.14m - maximum measurements

Double glazed window to the front, radiator and under stairs cupboard.

**Kitchen/Diner** 3.08m x 4.54m - maximum measurements Comprising of a range of wall, base and drawer units, work surfacing with one bowl carbon composite sink drainer, radiator, double glazed French doors to the rear, double glazed window to the rear, central heating boiler, space for washing machine, space for cooker which currently has a gas hob and double electric oven, cookerhood over and space for fridge freezer.