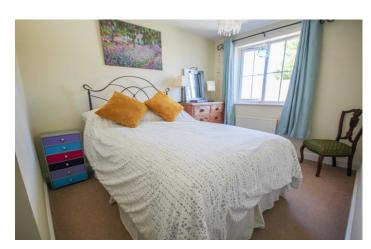

**Bedroom Two** 2.57m x 3.43m - maximum measurements Radiator and double glazed window to the rear.

Bedroom Three 2.55m x 1.90m

Radiator and double glazed window to the rear.