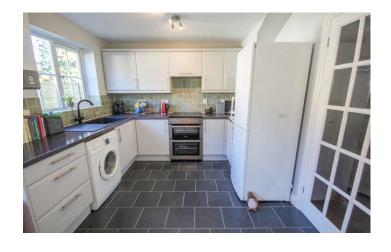

#### **Entrance Hall**

Double glazed door to the front and radiator.

**Lounge** 3.56m x 4.14m - maximum measurements

Double glazed window to the front, radiator and under stairs cupboard.

**Kitchen/Diner** 3.08m x 4.54m - maximum measurements Comprising of a range of wall, base and drawer units, work surfacing with one bowl carbon composite sink drainer, radiator, double glazed French doors to the rear, double glazed window to the rear, central heating boiler, space for washing machine, space for cooker which currently has a gas hob and double electric oven, cookerhood over and space for fridge freezer.