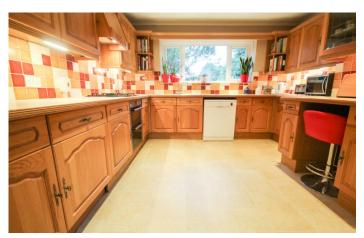

**Dining Room** 4.81m x 3.44m - maximum measurements Radiator and double glazed French doors to the rear.

**Kitchen** 3.60m x 3.64m - maximum measurements

Comprising of a range of wall, base and drawer units, work surfacing with stainless steel one and a half bowl sink drainer, radiator, double glazed window to the rear, archway to utility, integrated gas hob, integrated electric oven, space for dishwasher and central heating boiler.