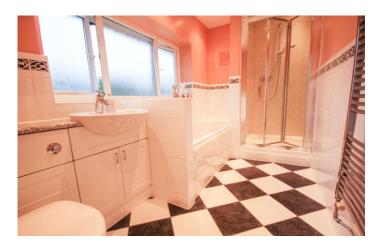

### **Bathroom**

Suite comprising bath, wash hand basin, w.c, double glazed window to the front, extractor fan, heated towel rail and separate shower cubicle with power shower.

**Bedroom One** 4.23m x 3.67m - maximum measurements Double glazed window to the front, radiator and open box arch to the ensuite area.

## **En-suite**

Suite comprising shower cubicle with electric shower, wash hand basin with vanity unit, w.c, double glazed window to the rear, radiator and extractor fan.

**Bedroom Two** 3.64m x 3.67m - maximum measurements Double glazed windows to the side and rear, radiator and built-in wardrobe.