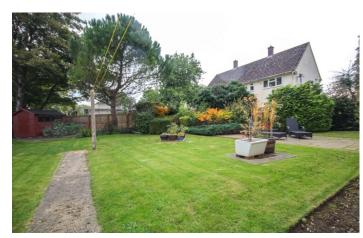

## **Rear Garden**

To the rear of the property is largely laid to lawn with planted beds, patio area, brick-built barbeque, side access, wooden shed, outside tap and power.