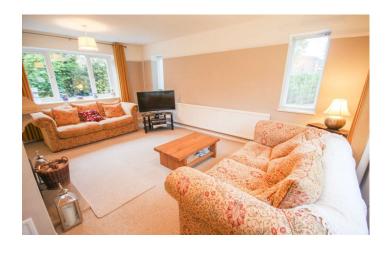

#### **Downstairs W.C**

Double glazed window to the front, w.c, wash hand basin and vanity unit.

**Lounge** 3.63m x 5.49m - maximum measurements

Radiator, double glazed windows to the front and rear, two double glazed windows to the side and a log burner.