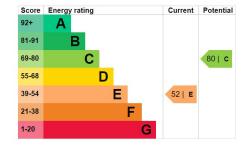

# **Energy Efficiency**

To the front of the property is largely laid to lawn with mature fruit trees, planted beds and driveway for three vehicles, leading to the single garage.