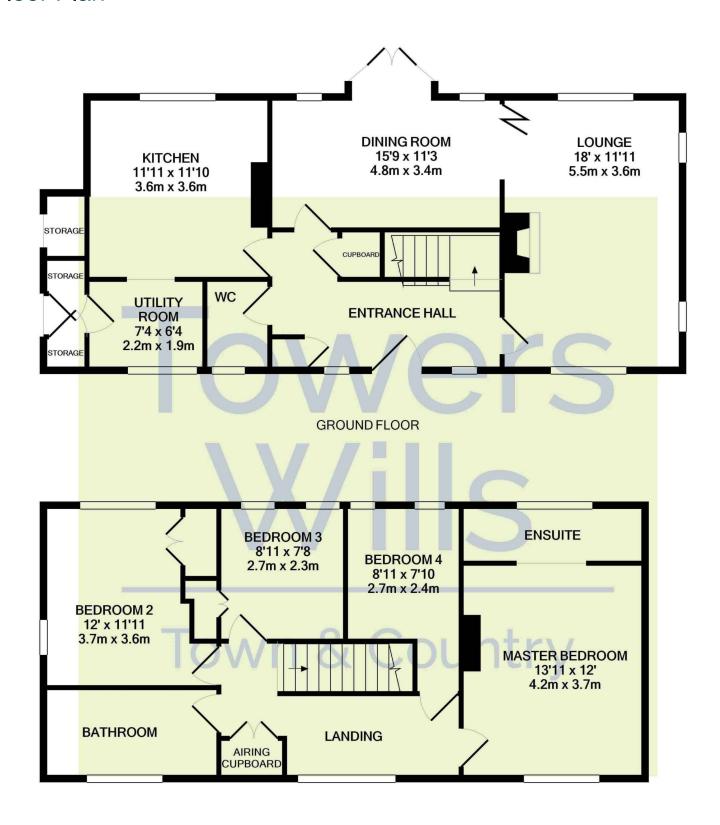

# Floor Plan

### 1ST FLOOR

Whilst every attempt has been made to ensure the accuracy of the floor plan contained here, measurements of doors, windows, rooms and any other items are approximate and no responsibility is taken for any error, omission, or mis-statement. This plan is for illustrative purposes only and should be used as such by any prospective purchaser. The services, systems and appliances shown have not been tested and no guarantee as to their operability or efficiency can be given Made with Metropix ©2021

### **Entrance Hall**

Two double glazed windows to the front, double glazed door to the front, under stairs cupboard, radiator and separate cupboard.

#### **Downstairs W.C**

Double glazed window to the front, w.c, wash hand basin and vanity unit.

**Lounge** 3.63m x 5.49m - maximum measurements

Radiator, double glazed windows to the front and rear, two double glazed windows to the side and a log burner.

**Dining Room** 4.81m x 3.44m - maximum measurements Radiator and double glazed French doors to the rear.

**Kitchen** 3.60m x 3.64m - maximum measurements

Comprising of a range of wall, base and drawer units, work surfacing with stainless steel one and a half bowl sink drainer, radiator, double glazed window to the rear, archway to utility, integrated gas hob, integrated electric oven, space for dishwasher and central heating boiler.

**Utility Area** 1.93m x 2.23m - maximum measurements Stainless steel one bowl sink drainer, space for dryer and space for washing machine.

## **First Floor Landing**

Double glazed window to the front, loft hatch and airing cupboard including tank.

### **Bathroom**

Suite comprising bath, wash hand basin, w.c, double glazed window to the front, extractor fan, heated towel rail and separate shower cubicle with power shower.

**Bedroom One** 4.23m x 3.67m - maximum measurements Double glazed window to the front, radiator and open box arch to the ensuite area.

## **En-suite**

Suite comprising shower cubicle with electric shower, wash hand basin with vanity unit, w.c, double glazed window to the rear, radiator and extractor fan.

**Bedroom Two** 3.64m x 3.67m - maximum measurements Double glazed windows to the side and rear, radiator and built-in wardrobe.

### Bedroom Three 2.73m x 2.33m

Two double glazed windows to the rear, radiator and built-in wardrobe.

**Bedroom Four** 2.73m x 2.38m - maximum measurements Two double glazed windows to the rear and radiator.