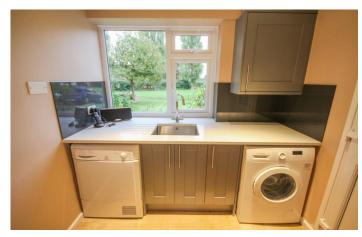

**Utility Area** 1.93m x 2.23m - maximum measurements Stainless steel one bowl sink drainer, space for dryer and space for washing machine.