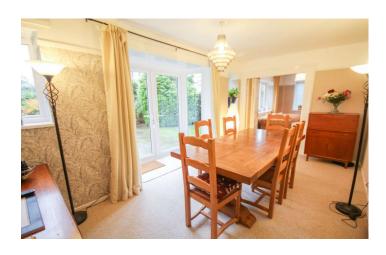

**Dining Room** 4.81m x 3.44m - maximum measurements Radiator and double glazed French doors to the rear.

**Kitchen** 3.60m x 3.64m - maximum measurements

Comprising of a range of wall, base and drawer units, work surfacing with stainless steel one and a half bowl sink drainer, radiator, double glazed window to the rear, archway to utility, integrated gas hob, integrated electric oven, space for dishwasher and central heating boiler.