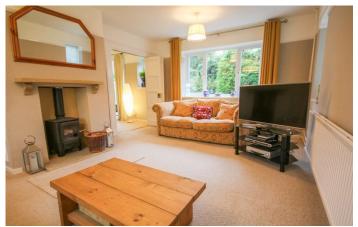

#### **Downstairs W.C**

Double glazed window to the front, w.c, wash hand basin and vanity unit.

**Lounge** 3.63m x 5.49m - maximum measurements

Radiator, double glazed windows to the front and rear, two double glazed windows to the side and a log burner.