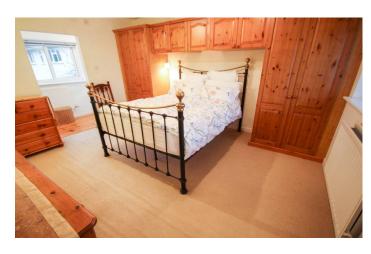

### **Bathroom**

Suite comprising bath, wash hand basin, w.c, double glazed window to the front, extractor fan, heated towel rail and separate shower cubicle with power shower.

**Bedroom One** 4.23m x 3.67m - maximum measurements Double glazed window to the front, radiator and open box arch to the ensuite area.