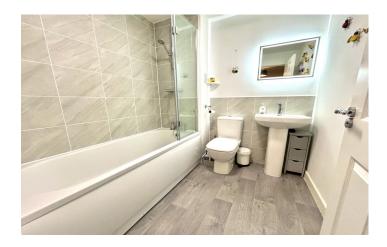

#### **Bathroom**

Suite comprising bath with shower over, wash hand basin, w.c, extractor fan and heated towel rail.

**Bedroom One** 3.65m x 4.50m – maximum measurements Two double glazed windows to the front, radiator and built-in wardrobe.