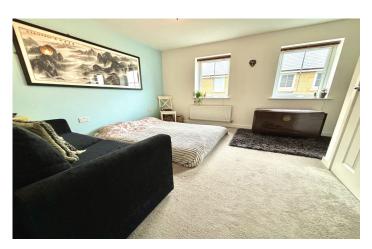

**Bedroom Two** 3.33m x 4.49m – maximum measurements Double glazed window to the rear, radiator and built-in wardrobe.