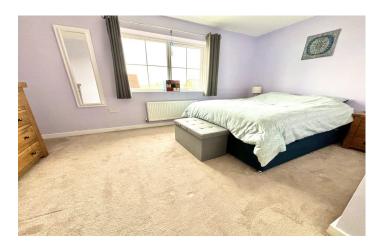

#### **Bathroom**

Suite comprising bath with shower over, wash hand basin, w.c, extractor fan and heated towel rail.

**Bedroom One** 3.65m x 4.50m – maximum measurements Two double glazed windows to the front, radiator and built-in wardrobe.