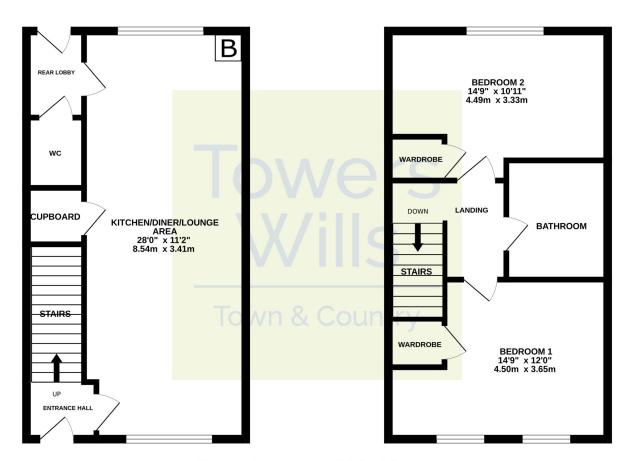

#### **Entrance Hall**

Door to the front, radiator and stairs to the first floor.

**Open Plan Kitchen/Diner/Lounge Area** 3.41m x 8.54m – maximum measurements

#### **Lounge Area**

Includes double glazed window to the front and radiator.

#### Kitchen/Diner

Comprising of a range of wall, base and drawer units, work surfacing with stainless steel one bowl sink drainer, radiator, double glazed window to the rear, under stairs cupboard, space for fridge freezer, integrated gas hob with extractor fan over, integrated electric oven, gas boiler, space for washing machine and space for dishwasher.

#### **Rear Hall** 1.28m x 1.87m

Radiator, double glazed door to the rear garden and door leading to the w.c.

#### W.C

Includes wash hand basin, w.c, radiator and extractor fan.

#### **First Floor Landing**

Includes loft hatch and radiator.

#### **Bathroom**

Suite comprising bath with shower over, wash hand basin, w.c, extractor fan and heated towel rail.

**Bedroom One** 3.65m x 4.50m – maximum measurements Two double glazed windows to the front, radiator and built-in wardrobe.

**Bedroom Two** 3.33m x 4.49m – maximum measurements Double glazed window to the rear, radiator and built-in wardrobe.

GROUND FLOOR 1ST FLOOR

Whilst every attempt has been made to ensure the accuracy of the floorplan contained here, measurement of doors, windows, rooms and any other items are approximate and no responsibility is laken for any error, omission or mis-statement. This plan is for illustrative purposes only and should be used as such by any prospective purchaser. The services, systems and appliances shown have not been tested and no guarante as to their operability or efficiency can be given.