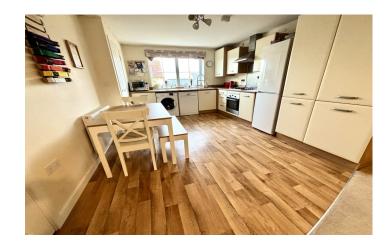

#### Kitchen/Diner

Comprising of a range of wall, base and drawer units, work surfacing with stainless steel one bowl sink drainer, radiator, double glazed window to the rear, under stairs cupboard, space for fridge freezer, integrated gas hob with extractor fan over, integrated electric oven, gas boiler, space for washing machine and space for dishwasher.