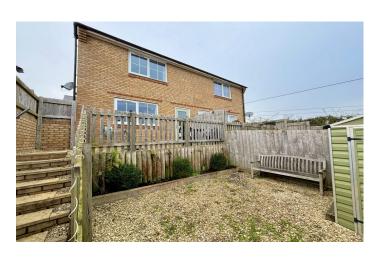

#### Rear Garden

There is a low maintenance rear garden with gravel areas, outside tap and rear gate leading to the parking.

#### **Parking**

There is off road parking for two vehicles in tandem to the rear of the property.