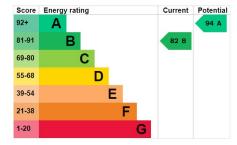

## **Energy Efficiency**

| The vendor has advised Towers Wills of a Wyndham Park Estate maintenance charge of c. £56 (paid every 6 months). |
|------------------------------------------------------------------------------------------------------------------|
| maintenance charge of all 200 (paid overy a mentilo).                                                            |
|                                                                                                                  |
|                                                                                                                  |
|                                                                                                                  |
|                                                                                                                  |
|                                                                                                                  |
|                                                                                                                  |
|                                                                                                                  |
|                                                                                                                  |
|                                                                                                                  |
|                                                                                                                  |
|                                                                                                                  |
|                                                                                                                  |
|                                                                                                                  |
|                                                                                                                  |
|                                                                                                                  |
|                                                                                                                  |
|                                                                                                                  |
|                                                                                                                  |
|                                                                                                                  |
|                                                                                                                  |
|                                                                                                                  |
|                                                                                                                  |
|                                                                                                                  |
|                                                                                                                  |
|                                                                                                                  |
|                                                                                                                  |
|                                                                                                                  |
|                                                                                                                  |
|                                                                                                                  |
|                                                                                                                  |