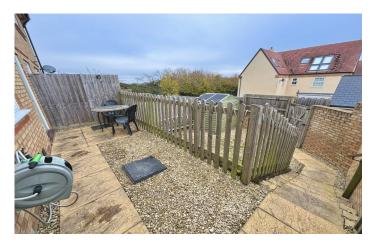

#### Rear Garden

There is a low maintenance rear garden with gravel areas, outside tap and rear gate leading to the parking.

#### **Parking**

There is off road parking for two vehicles in tandem to the rear of the property.